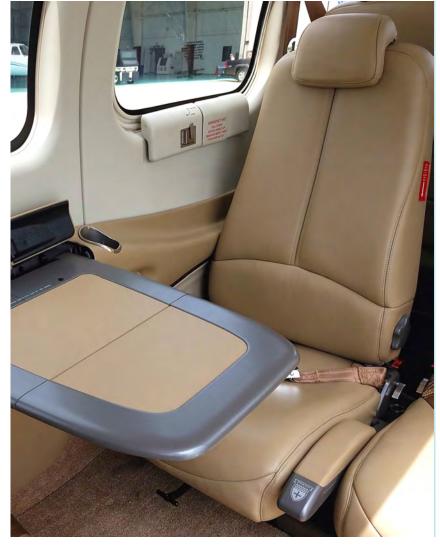

#### INTERIOR:

An Immaculate Six (6) Passenger Aircraft Featuring Hazelnut Leather Seating Club seating arrangement: Aft facing 3rd and 4th seats with adjustable 'waterfall' headrests, adjustable lumbar support, shared armrest, inertia reel shoulder harnesses with matching lap belts, and four position cam lever seat back adjustment. All seating locations have task lights and conditioned air outlets, accompanied by an Integrated Executive writing desk on left side.

Finishes include: An over all saddle package interior design stucco ostrich vinyl, with complimenting british tweed carpet.