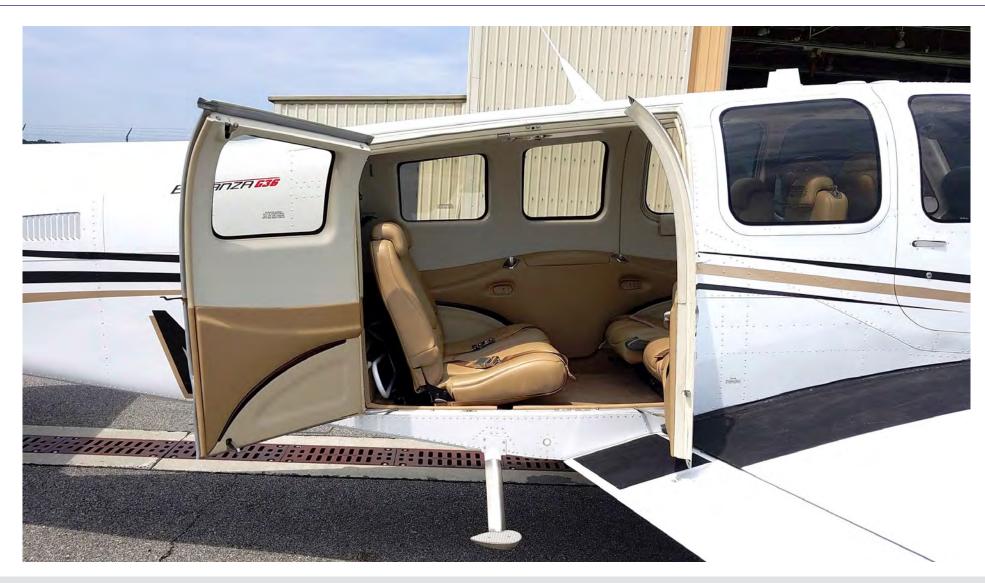

#### INTERIOR:

An Immaculate Six (6) Passenger Aircraft Featuring Hazelnut Leather Seating Club seating arrangement: Aft facing 3rd and 4th seats with adjustable 'waterfall' headrests, adjustable lumbar support, shared armrest, inertia reel shoulder harnesses with matching lap belts, and four position cam lever seat back adjustment. All seating locations have task lights and conditioned air outlets, accompanied by an Integrated Executive writing desk on left side.

Finishes include: An over all saddle package interior design stucco ostrich vinyl, with complimenting british tweed carpet.