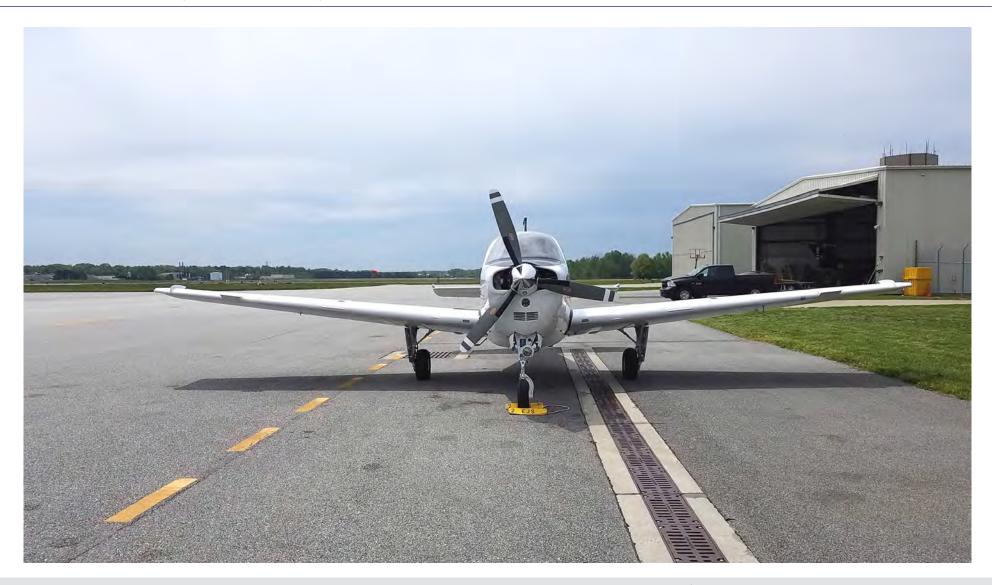

## **EXTERIOR:**

Overall White With Black Accented Striping

AVPRO, INC. 900 Bestgate Road, Suite 412 Annapolis, Maryland 21401

AVPRO, INC. 900 Bestgate Road, Suite 412 Annapolis, Maryland 21401

AVPRO, INC. 900 Bestgate Road, Suite 412 Annapolis, Maryland 21401