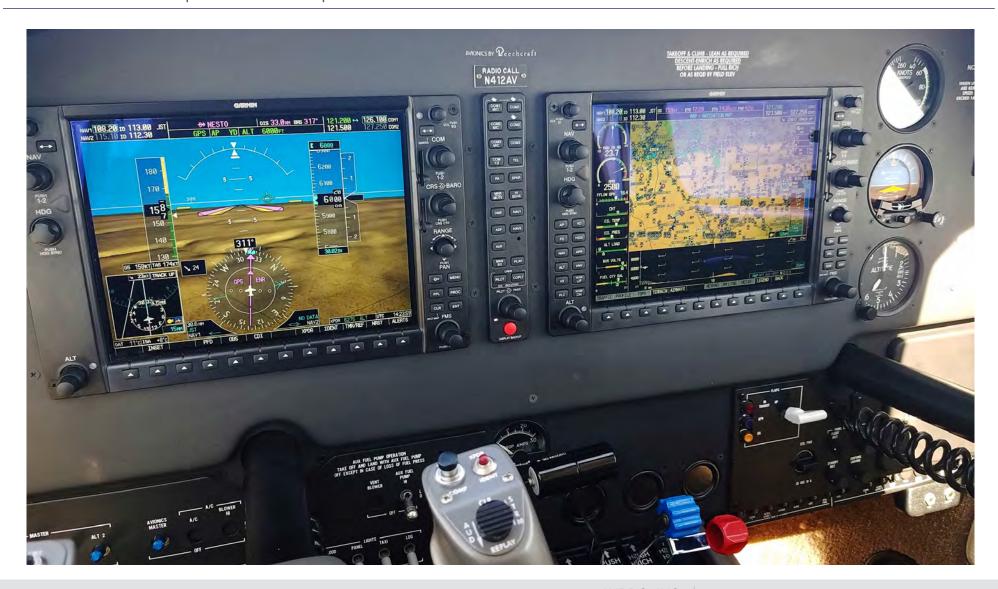

### AVIONICS:

- Garmin G1000 Integrated Avionics Package:
- GDU 1040 PFD & GDU 1045 MFD
- GMA 1347 Audio Panel
- GIA 63/63W Integrated Avionics Units NAV/COM/WAAS GPS
- GDC-74A Air Data Computer
- GMU 44 Magnetometer
- GRS 77 AHRS
- GEA 71 Engine/Airframe Interface Unit
- GFC-700 AFCS Autopilot & Flight Director w/ VNAV
- GTX-33 ES Mode S Enhanced Transponder (ADS-B Capable)
- GTS 820 Traffic Advisory System
- GDL 69A Weather Data Link
- Integrated TAWS B w/ Synthetic Vision
- Artex ME406 ELT
- Attitude, Airspeed, and Altitude Standby Instruments