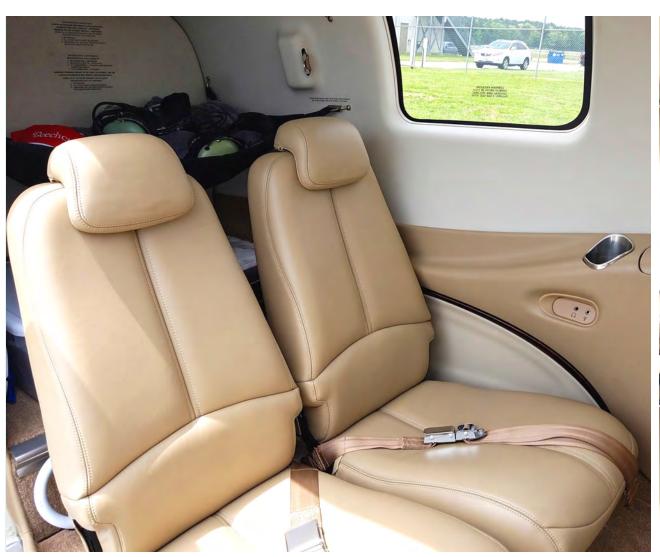

#### FEATURES/OPTIONS:

- Windshield defroster control
- Separate passenger cabin heating control panel
- Cabin fire extinguisher
- Large double doors (with stowage)
- Two cupholders in cabin, two pullout cupholders in cockpit
- Extended aft baggage compartment with LED light
- Removable nylon shelf in aft baggage area

#### INTERIOR:

An Immaculate Six (6) Passenger Aircraft Featuring Hazelnut Leather Seating Club seating arrangement: Aft facing 3rd and 4th seats with adjustable 'waterfall' headrests, adjustable lumbar support, shared armrest, inertia reel shoulder harnesses with matching lap belts, and four position cam lever seat back adjustment. All seating locations have task lights and conditioned air outlets, accompanied by an Integrated Executive writing desk on left side.

Finishes include: An over all saddle package interior design stucco ostrich vinyl, with complimenting british tweed carpet.