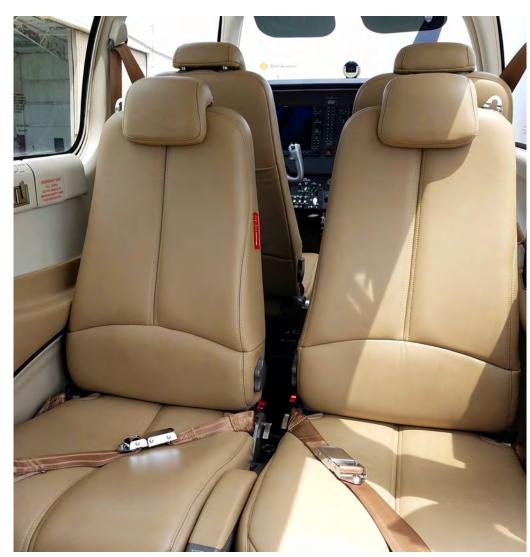

### AVIONICS:

- Garmin G1000 Integrated Avionics Package:
- GDU 1040 PFD & GDU 1045 MFD
- GMA 1347 Audio Panel
- GIA 63/63W Integrated Avionics Units NAV/COM/WAAS GPS
- GDC-74A Air Data Computer
- GMU 44 Magnetometer
- GRS 77 AHRS
- GEA 71 Engine/Airframe Interface Unit
- GFC-700 AFCS Autopilot & Flight Director w/ VNAV
- GTX-33 ES Mode S Enhanced Transponder (ADS-B Capable)
- GTS 820 Traffic Advisory System
- GDL 69A Weather Data Link
- Integrated TAWS B w/ Synthetic Vision
- Artex ME406 ELT
- Attitude, Airspeed, and Altitude Standby Instruments

#### INTERIOR:

An Immaculate Six (6) Passenger Aircraft Featuring Hazelnut Leather Seating Club seating arrangement: Aft facing 3rd and 4th seats with adjustable 'waterfall' headrests, adjustable lumbar support, shared armrest, inertia reel shoulder harnesses with matching lap belts, and four position cam lever seat back adjustment. All seating locations have task lights and conditioned air outlets, accompanied by an Integrated Executive writing desk on left side.

Finishes include: An over all saddle package interior design stucco ostrich vinyl, with complimenting british tweed carpet.