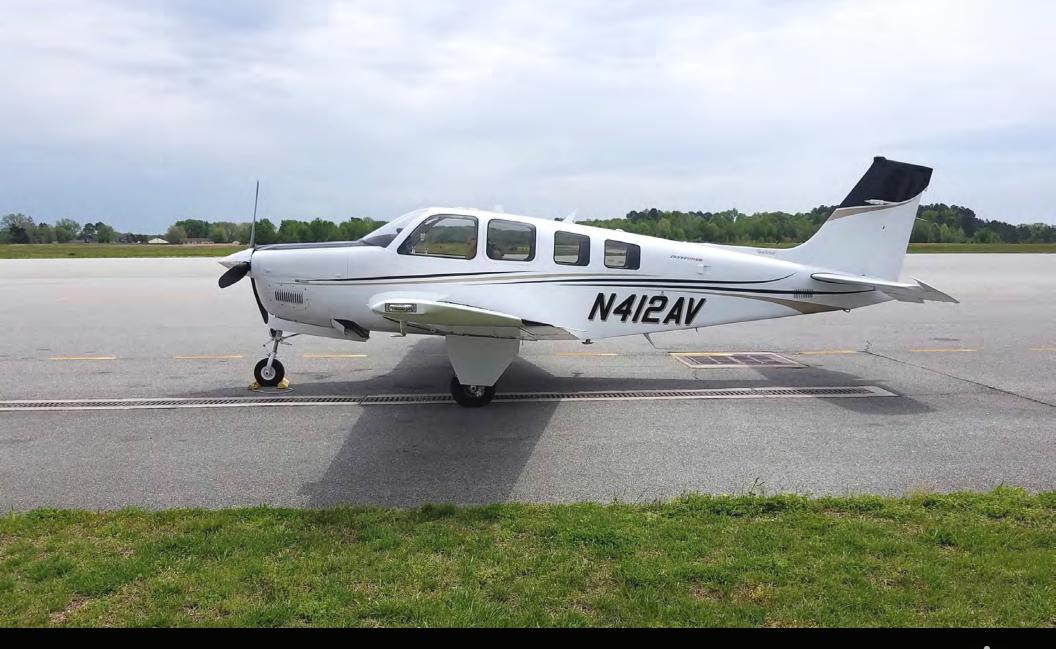

## **EXTERIOR:**

Overall White With Black Accented Striping

AVPRO, INC. 900 Bestgate Road, Suite 412 Annapolis, Maryland 21401

AVPRO, INC. 900 Bestgate Road, Suite 412 Annapolis, Maryland 21401

AVPRO, INC. 900 Bestgate Road, Suite 412 Annapolis, Maryland 21401