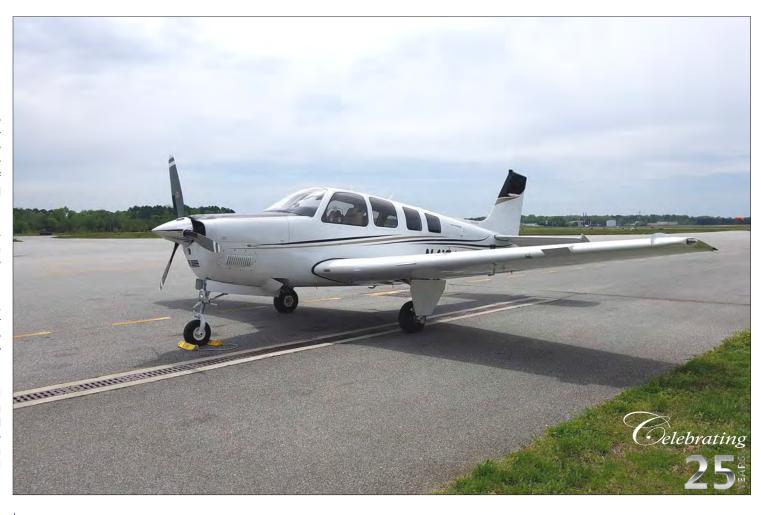

## **EXTERIOR:**

Overall White With Black Accented Striping

AVPRO, INC. 900 Bestgate Road, Suite 412 Annapolis, Maryland 21401

AVPRO, INC. 900 Bestgate Road, Suite 412 Annapolis, Maryland 21401

AVPRO, INC. 900 Bestgate Road, Suite 412 Annapolis, Maryland 21401