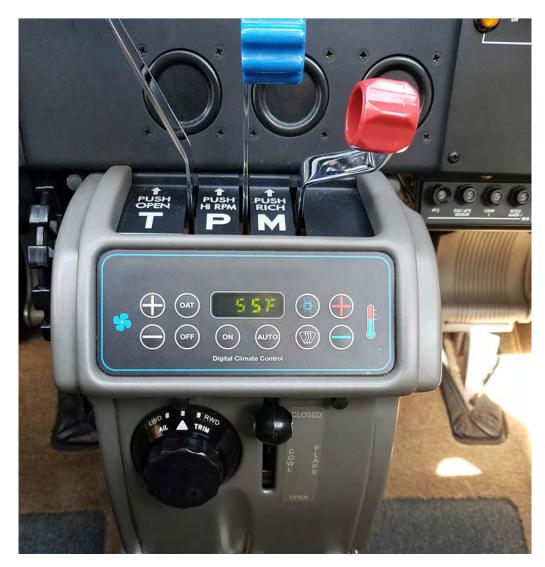

#### FEATURES/OPTIONS:

- Windshield defroster control
- Separate passenger cabin heating control panel
- Cabin fire extinguisher
- Large double doors (with stowage)
- Two cupholders in cabin, two pullout cupholders in cockpit
- Extended aft baggage compartment with LED light
- Removable nylon shelf in aft baggage area