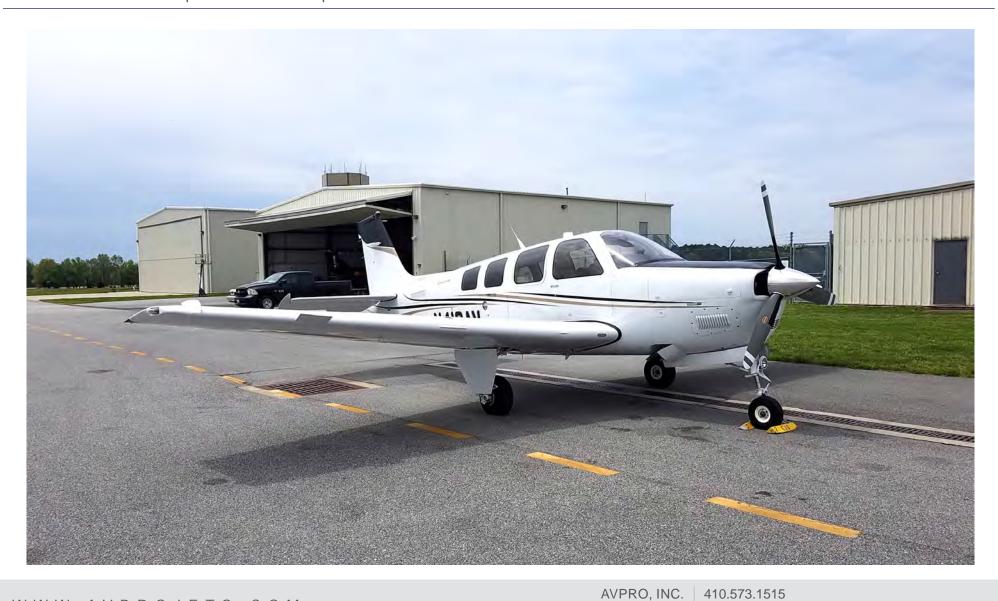

## **EXTERIOR:**

Overall White With Black Accented Striping

AVPRO, INC. 900 Bestgate Road, Suite 412 Annapolis, Maryland 21401

AVPRO, INC. 900 Bestgate Road, Suite 412 Annapolis, Maryland 21401

AVPRO, INC. 900 Bestgate Road, Suite 412 Annapolis, Maryland 21401