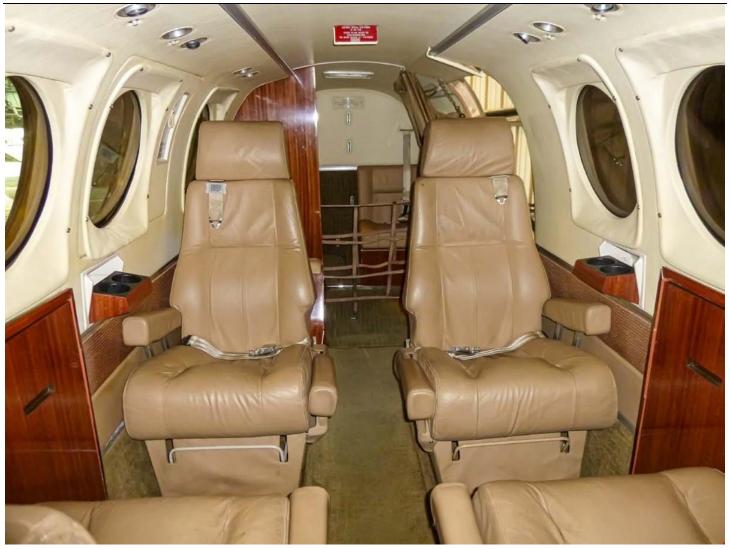

-Raisbeck Fully Enclosed Main Landing Gear Doors -Strobe Lights

**INTERIOR: 01/2013 (Rating 8/10)** 

Configuration: Executive/6 passengers

Air Conditioning: Freon

Seating: Tan leather seating, 4-place club, side-facing aft seat

Headliner: Off-white headliner

Sidewalls: Patterned fabric side panels

Carpet: Tan carpeting

Cabinetry/Wood: Light oak woodwork Accessories: Forward & aft dividers Storage: Under seat storage drawers

Lavatory: Belted aft lav