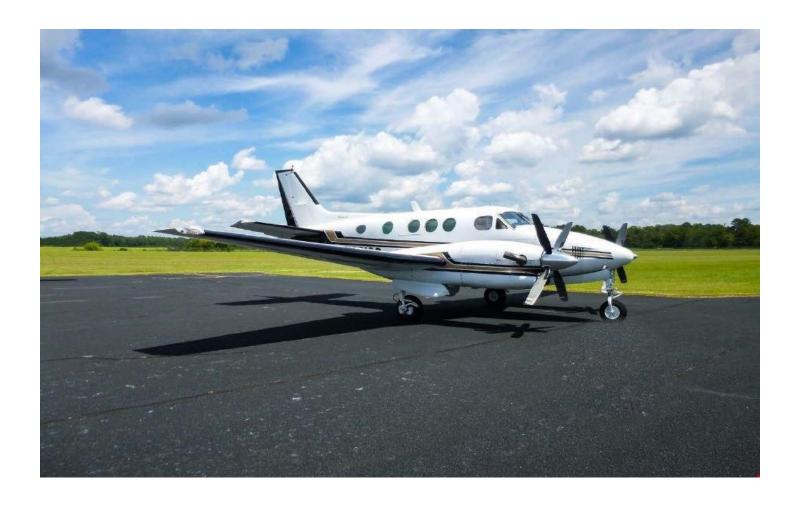

### 1977 BEECHCRAFT KING AIR C90

**EXTERIOR: 12/2006 (Rating 7/10)** White w/metallic green & gold trim