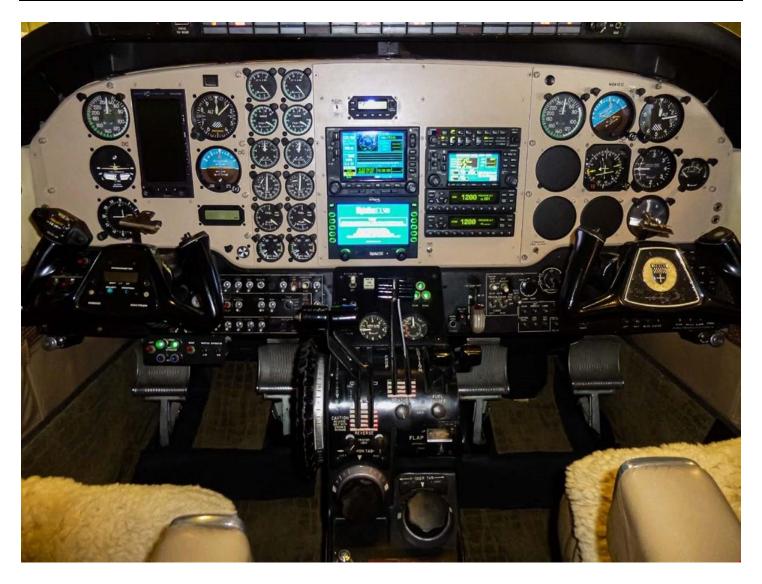

-Nav / Com: Garmin 530w and Back Up 430w -Transponder: GTX-330 / GTX-327

-Gps: Garmin 530w and Back Up 430w -Radar: Bendix Radar

-PFD/MFD: Aspen EFD 1000 Pro Evolution -Autopilot: S-TEC 55 with Altitude Preselect

-PFD/MFD: Avidyne Flight Max Ex-500 Display