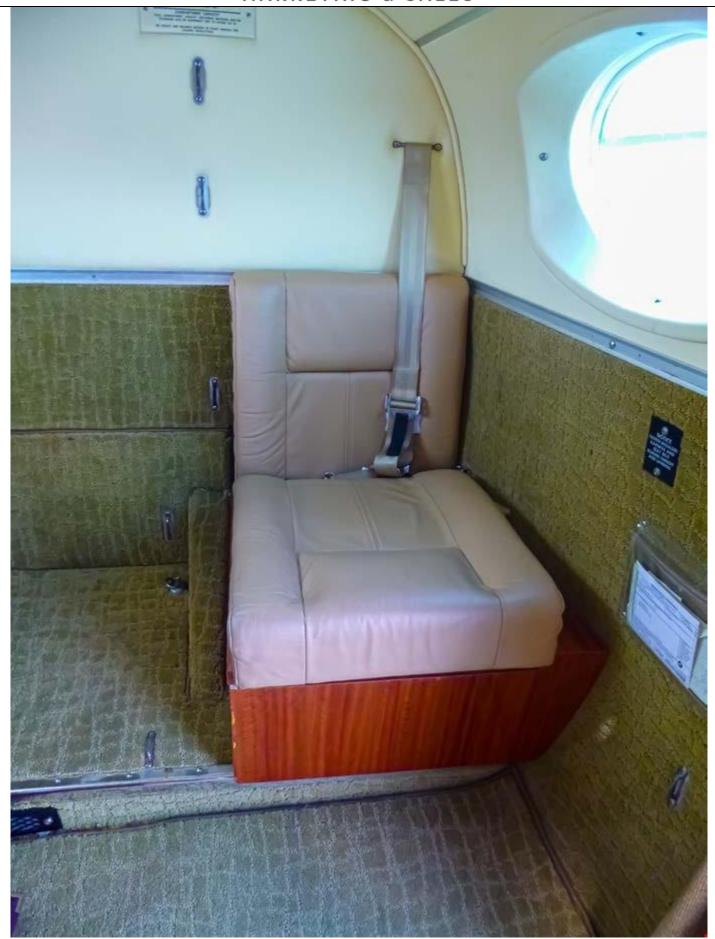

-Raisbeck Fully Enclosed Main Landing Gear Doors -Strobe Lights

**INTERIOR: 01/2013 (Rating 8/10)** 

Configuration: Executive/6 passengers

Air Conditioning: Freon

Seating: Tan leather seating, 4-place club, side-facing aft seat

Headliner: Off-white headliner

Sidewalls: Patterned fabric side panels

Carpet: Tan carpeting

Cabinetry/Wood: Light oak woodwork Accessories: Forward & aft dividers Storage: Under seat storage drawers

Lavatory: Belted aft lav