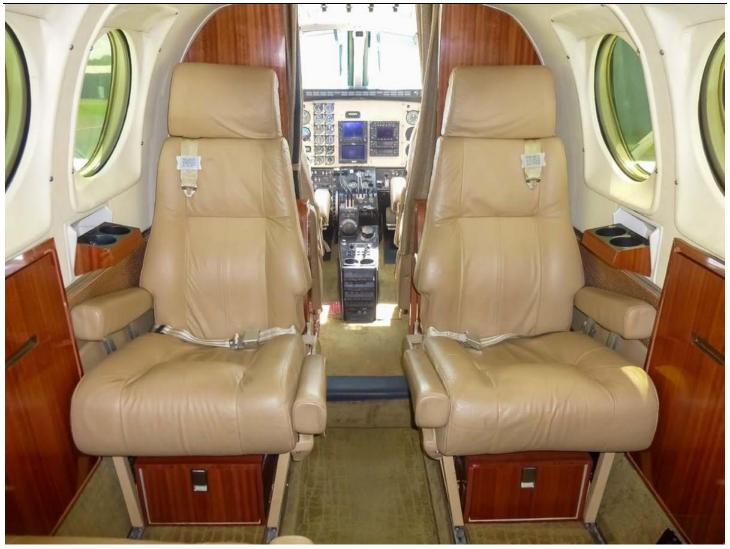

-Raisbeck Fully Enclosed Main Landing Gear Doors -Strobe Lights

**INTERIOR: 01/2013 (Rating 8/10)** 

Configuration: Executive/6 passengers

Air Conditioning: Freon

Seating: Tan leather seating, 4-place club, side-facing aft seat

Headliner: Off-white headliner

Sidewalls: Patterned fabric side panels

Carpet: Tan carpeting

Cabinetry/Wood: Light oak woodwork Accessories: Forward & aft dividers Storage: Under seat storage drawers

Lavatory: Belted aft lav