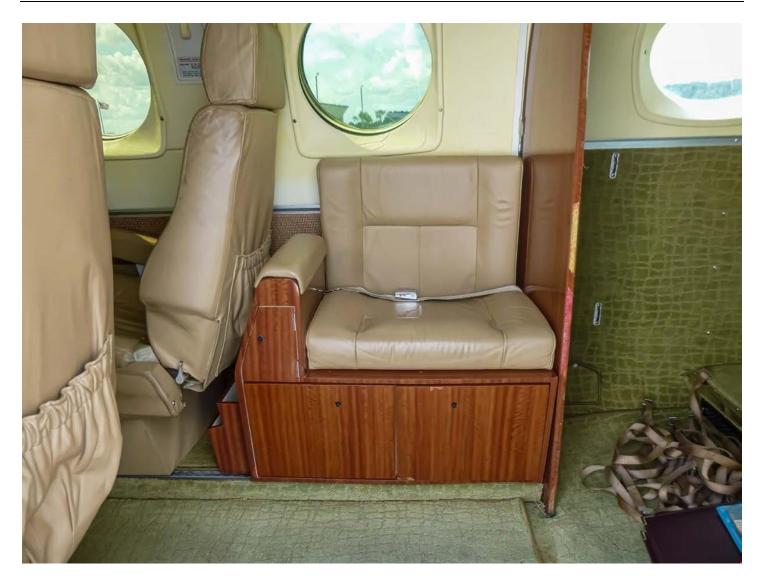

-Raisbeck Fully Enclosed Main Landing Gear Doors -Strobe Lights

**INTERIOR: 01/2013 (Rating 8/10)** 

Configuration: Executive/6 passengers

Air Conditioning: Freon

Seating: Tan leather seating, 4-place club, side-facing aft seat

Headliner: Off-white headliner

Sidewalls: Patterned fabric side panels

Carpet: Tan carpeting

Cabinetry/Wood: Light oak woodwork Accessories: Forward & aft dividers Storage: Under seat storage drawers

Lavatory: Belted aft lav