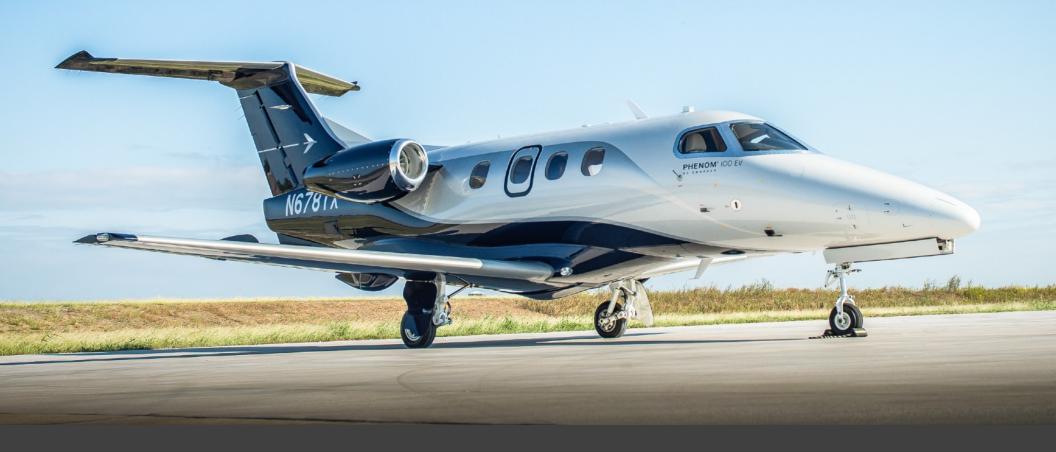

## PHENOM 100EV

SN **50000400** 

YEAR & MODEL: 2018 PHENOM 100EV

**SERIAL NUMBER:** 50000**400** 

**REGISTRATION: N678TX** 

**AIRFRAME TT: 55 SNEW** 

**ENGINE TT: 55 / 55 SNEW** 

**LOCATION:** AUSTIN, TX

### **EXTERIOR & PAINT:**

2018 Factory Original
Grey Pearl over Flag Blue with Cascata Grey Accents