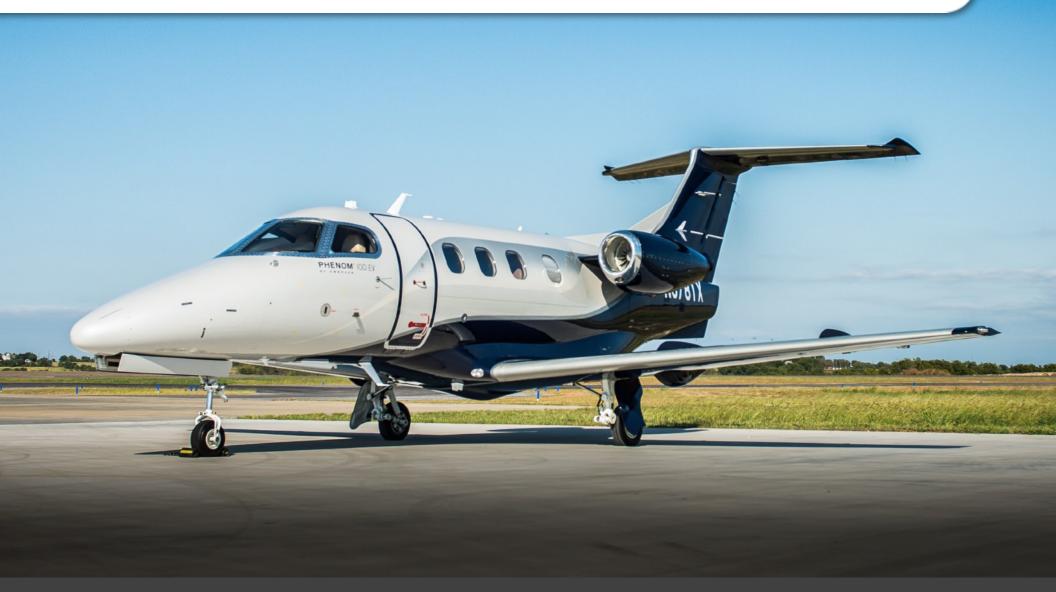

## PHENOM 100EV

SN **50000400** 

YEAR & MODEL: 2018 PHENOM 100EV

**SERIAL NUMBER:** 50000**400** 

**REGISTRATION: N678TX** 

**AIRFRAME TT: 55 SNEW** 

**ENGINE TT: 55 / 55 SNEW** 

**LOCATION:** AUSTIN, TX

### **EXTERIOR & PAINT:**

2018 Factory Original
Grey Pearl over Flag Blue with Cascata Grey Accents