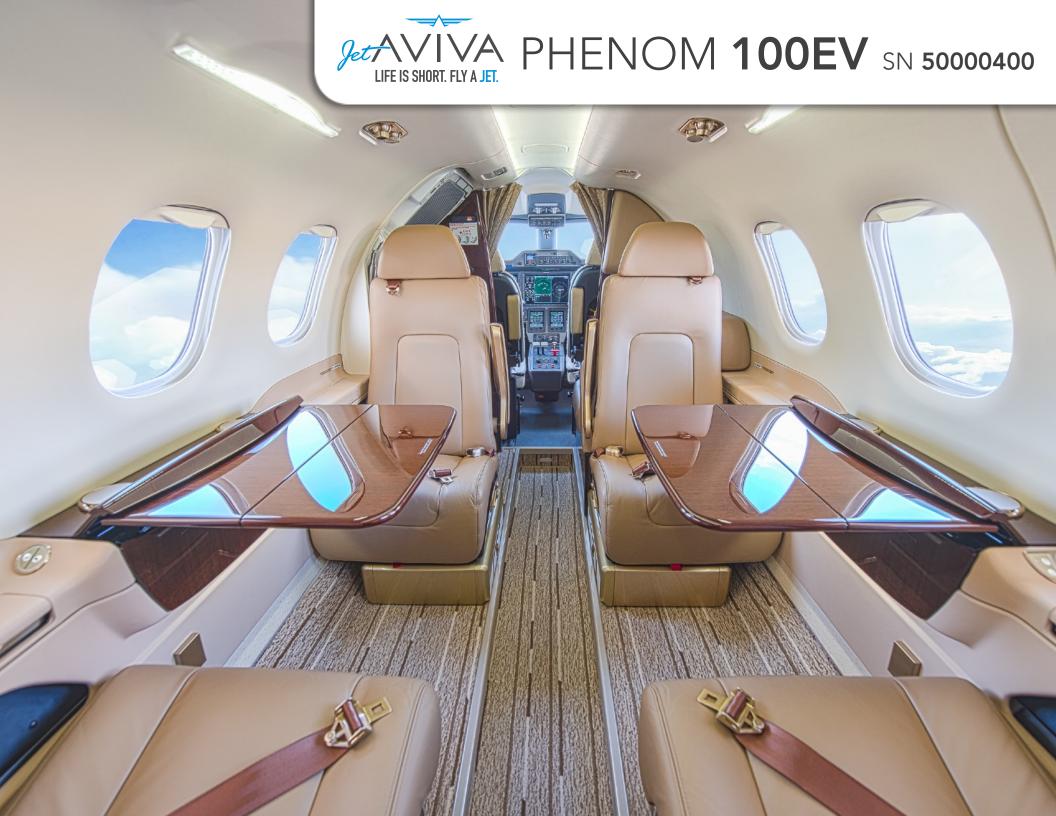

### **INTERIOR & CABIN:**

2018 Factory Sunstone Interior Scheme - Like New Condition
Club configuration and Forward Side facing Seat
Dual Executive Writing Tables
Aft Enclosed Belted Lavatory
Dark High Gloss Woodwork Throughout