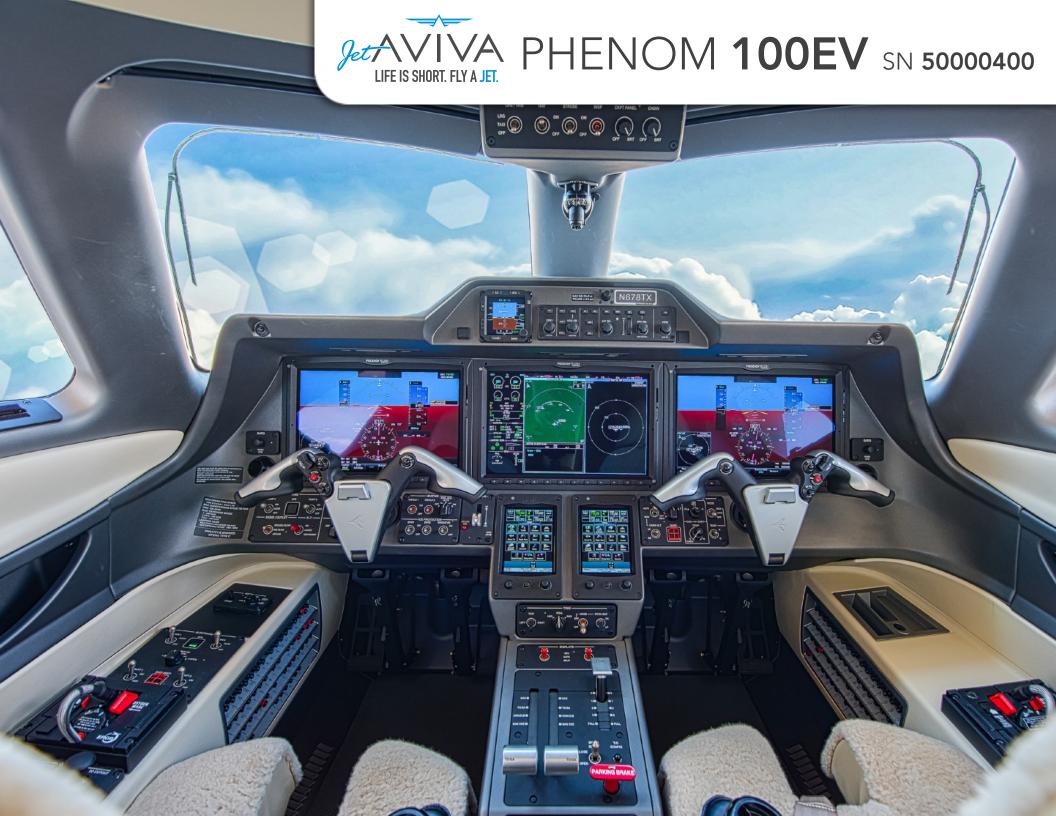

#### **Prodigy Touch G3000 Avionics System**

Three 14" Active Matrix LCD Displays
Dual 5.7" Infrared Touch Screen Controllers
Dual Mode S Transponders w/ Diversity & DME
GFC-700 Autopilot with GMC-710 AP Controller
TCAS-I Traffic Alerting and Collision Avoidance
TAWS-B Terrain Awareness and Alerting System

Synthetic Vision System

Weather Radar

VHF Communication (COM)

**Dual Audio Panels** 

VOR/ILS Navigation (NAV)

Satellite based Navigation (WAAS GPS)

FMS w/ RNP and VNAV

**Emergency Locater Transmitter** 

Cockpit Voice and Data Recorder (CVDR)

Jeppesen Electronic Charts

XM Weather and Radio Receiver