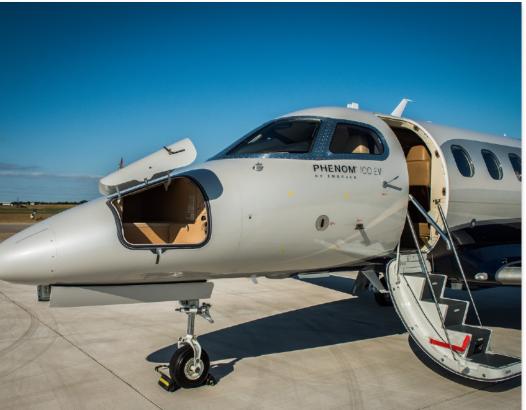

## PHENOM 100EV

SN **50000400** 

YEAR & MODEL: 2018 PHENOM 100EV

**SERIAL NUMBER:** 50000**400** 

**REGISTRATION: N678TX** 

**AIRFRAME TT: 55 SNEW** 

**ENGINE TT: 55 / 55 SNEW** 

**LOCATION:** AUSTIN, TX

### **EXTERIOR & PAINT:**

2018 Factory Original
Grey Pearl over Flag Blue with Cascata Grey Accents