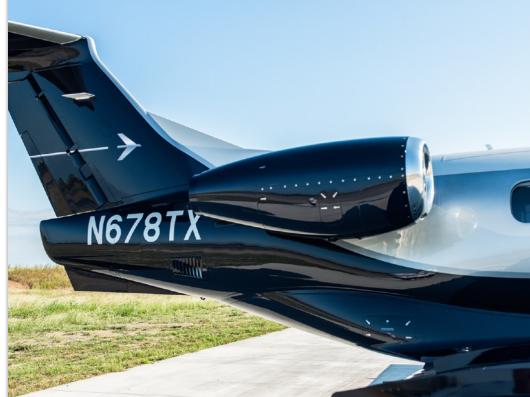

## PHENOM 100EV

SN **50000400** 

YEAR & MODEL: 2018 PHENOM 100EV

**SERIAL NUMBER:** 50000**400** 

**REGISTRATION: N678TX** 

**AIRFRAME TT: 55 SNEW** 

**ENGINE TT: 55 / 55 SNEW** 

**LOCATION:** AUSTIN, TX

### **EXTERIOR & PAINT:**

2018 Factory Original
Grey Pearl over Flag Blue with Cascata Grey Accents