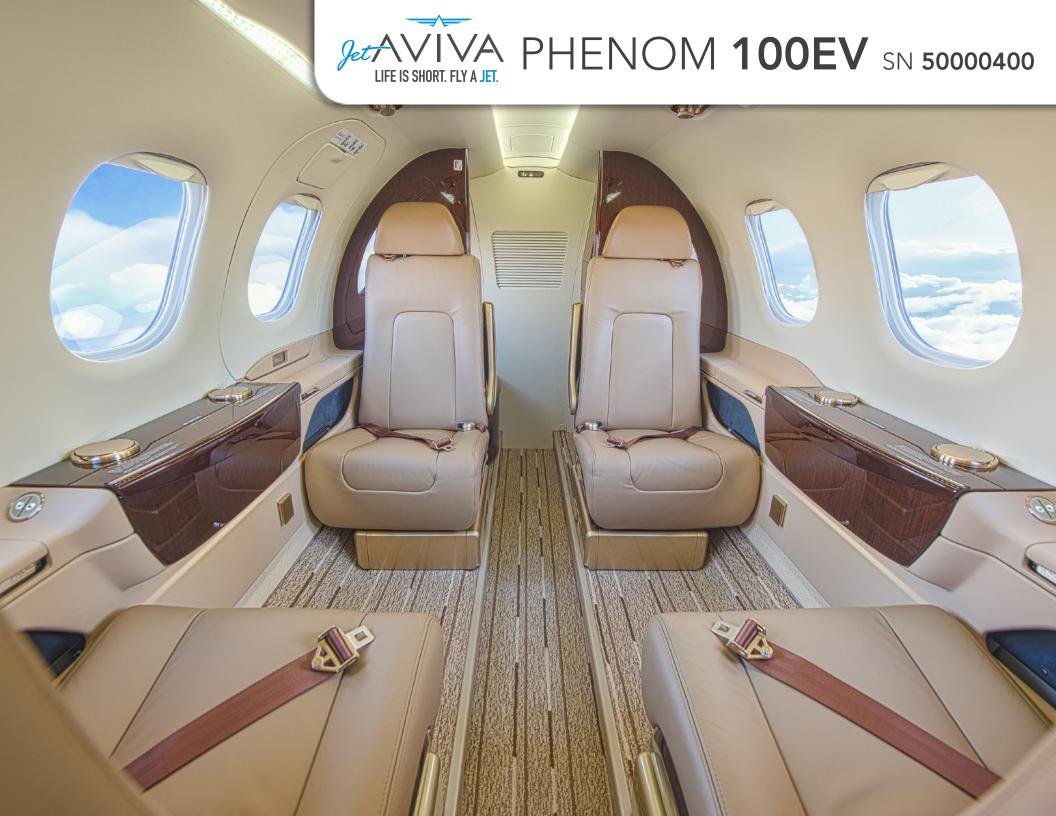

### **INTERIOR & CABIN:**

2018 Factory Sunstone Interior Scheme - Like New Condition
Club configuration and Forward Side facing Seat
Dual Executive Writing Tables
Aft Enclosed Belted Lavatory
Dark High Gloss Woodwork Throughout