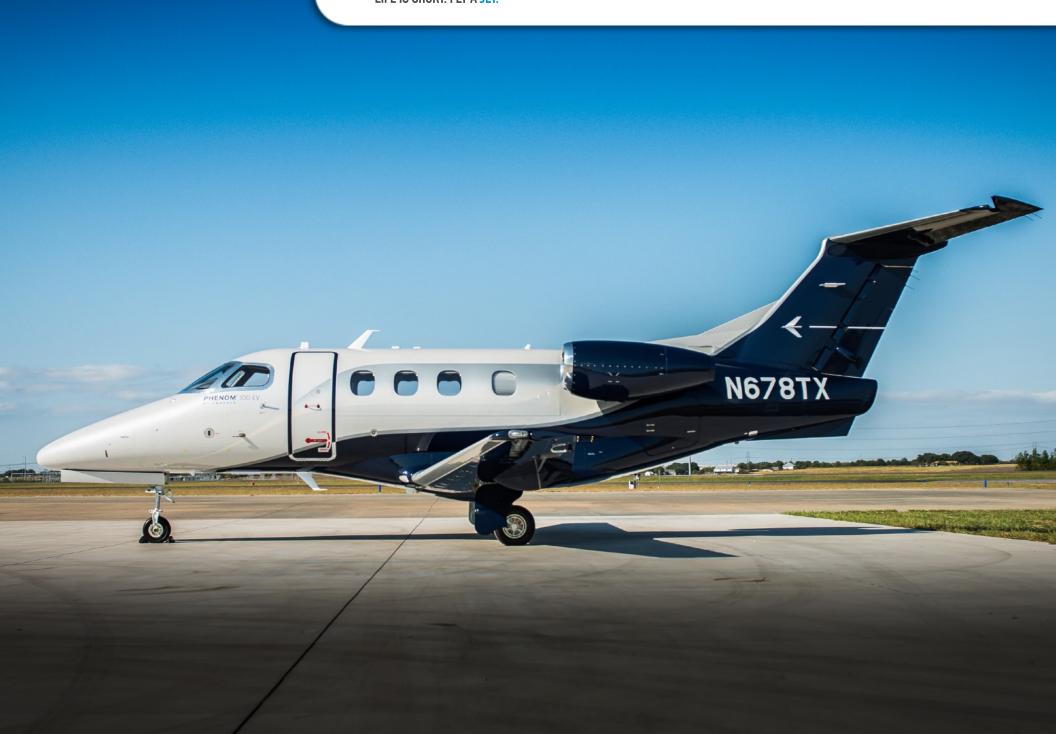

## PHENOM 100EV

SN **50000400** 

YEAR & MODEL: 2018 PHENOM 100EV

**SERIAL NUMBER:** 50000**400** 

**REGISTRATION: N678TX** 

**AIRFRAME TT: 55 SNEW** 

**ENGINE TT: 55 / 55 SNEW** 

**LOCATION:** AUSTIN, TX

### **EXTERIOR & PAINT:**

2018 Factory Original
Grey Pearl over Flag Blue with Cascata Grey Accents