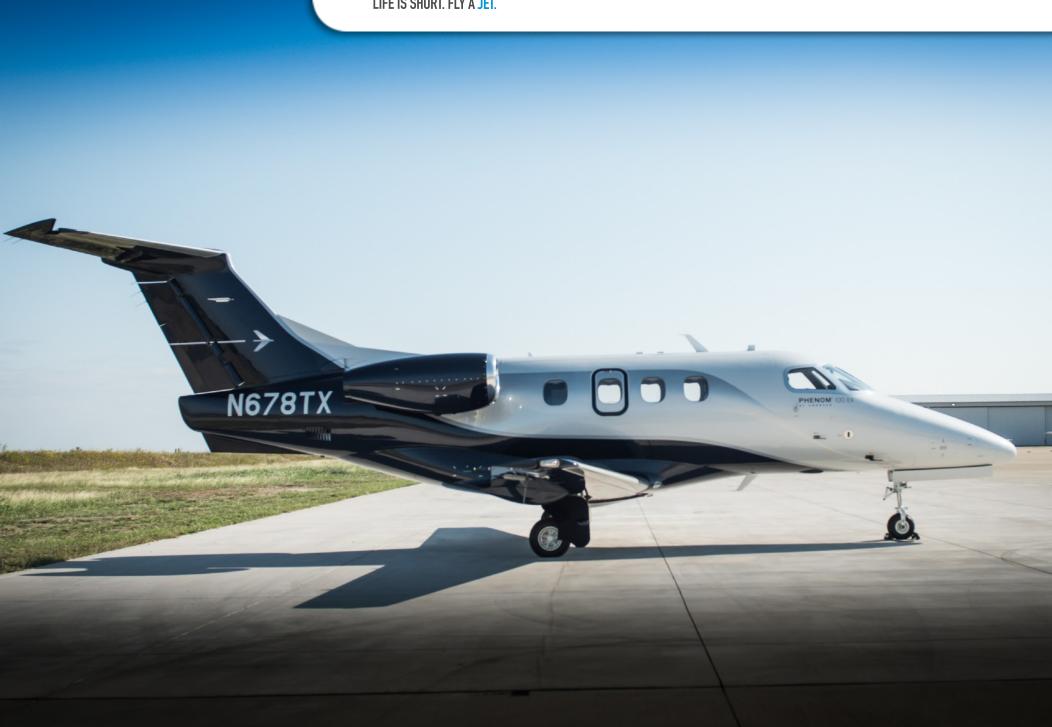

## PHENOM 100EV

SN **50000400** 

YEAR & MODEL: 2018 PHENOM 100EV

**SERIAL NUMBER:** 50000**400** 

**REGISTRATION: N678TX** 

**AIRFRAME TT: 55 SNEW** 

**ENGINE TT: 55 / 55 SNEW** 

**LOCATION:** AUSTIN, TX

### **EXTERIOR & PAINT:**

2018 Factory Original
Grey Pearl over Flag Blue with Cascata Grey Accents