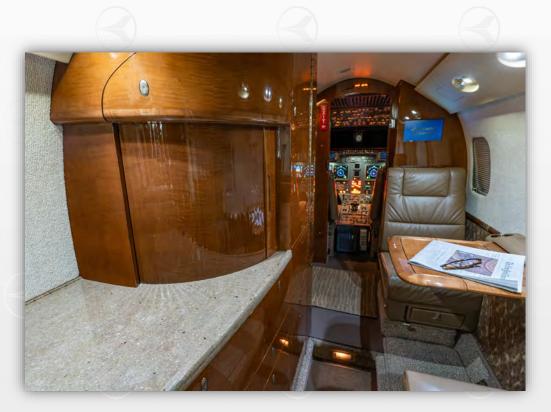

#### Refurbished by Duncan Aviation in 2010

The interior refurbishment shows like new and has been impeccably maintained by the current owner.

Configured for seven (7) passengers, the 375 cubic feet of cabin volume is equipped with power outlets throughout, a full-service galley, a private belted lavatory, and ample room for luggage in an external compartment.

The forward cabin consists of two (2) club seats opposite a forward full-service galley.

The aft cabin is a four (4) place club configuration. Club seats are finished in a Mocha colored leather and the wood consists of a Sycamore veneer with Mohawk finish.

# Velcome Aboard FORWARD GALLEY LOOKING FORWARD Contact Steve Main for further information | smain@jetedgepartners.com | +1 410 928 4022 | +1 310 351 6758 | www.jetedgepartners.com

AFT CABIN LOOKING FORWARD Contact Steve Main for further information | smain@jetedgepartners.com | +1 410 928 4022 | +1 310 351 6758 | www.jetedgepartners.com