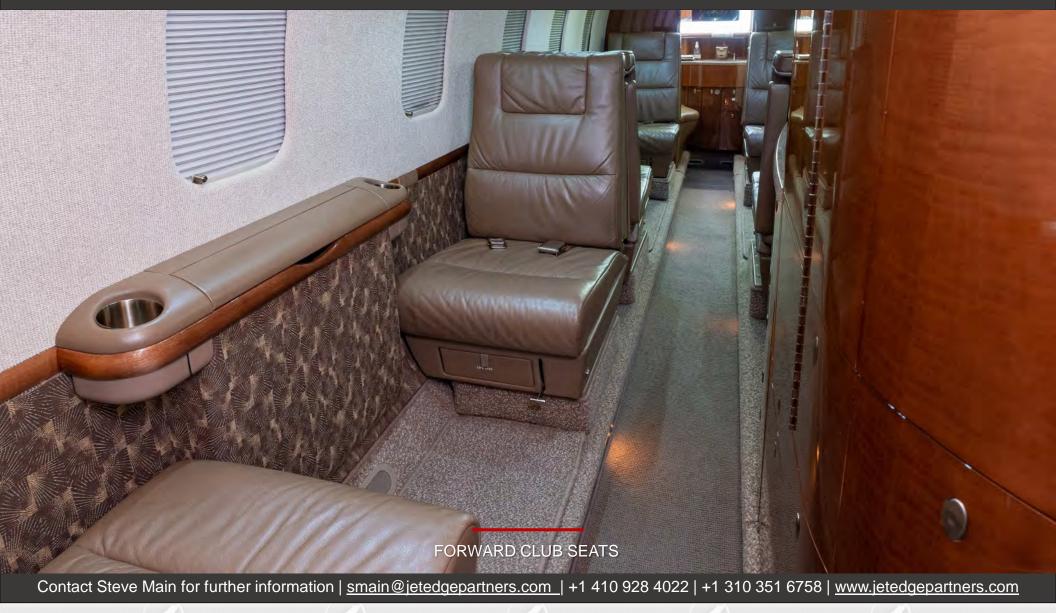

The forward cabin consists of two (2) club seats opposite a forward full-service galley.

The aft cabin is a four (4) place club configuration. Club seats are finished in a Mocha colored leather and the wood consists of a Sycamore veneer with Mohawk finish.