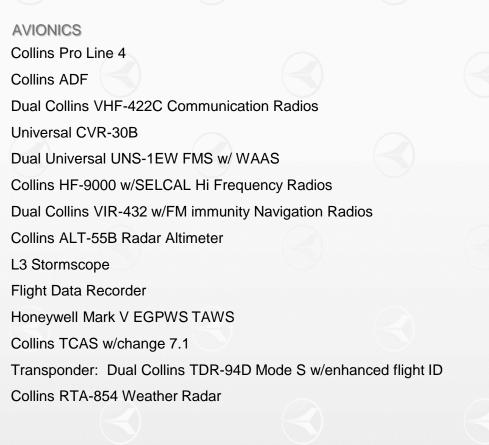

NAVIGATION AND COMPLIANCE ADS-B v2 Out TCAS 7.1 RVSM WAAS/LPV

#### CONNECTIVITY

Swift Broadband International Internet Cobham Aviator 300 w/dual handsets