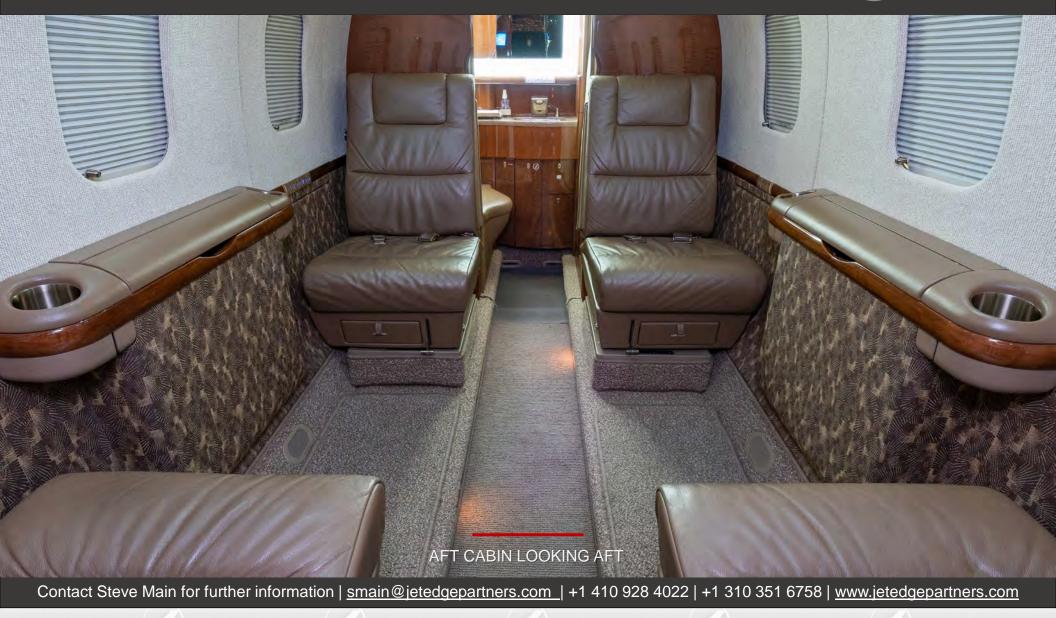

#### Refurbished by Duncan Aviation in 2010

The interior refurbishment shows like new and has been impeccably maintained by the current owner.

Configured for seven (7) passengers, the 375 cubic feet of cabin volume is equipped with power outlets throughout, a full-service galley, a private belted lavatory, and ample room for luggage in an external compartment.

The forward cabin consists of two (2) club seats opposite a forward full-service galley.

The aft cabin is a four (4) place club configuration. Club seats are finished in a Mocha colored leather and the wood consists of a Sycamore veneer with Mohawk finish.