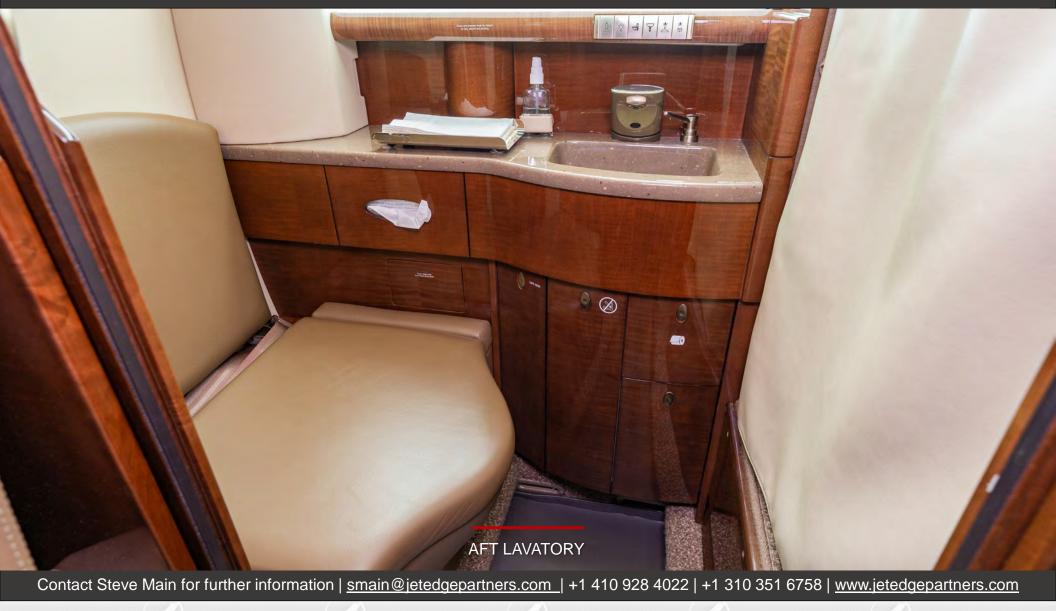

#### Refurbished by Duncan Aviation in 2010

The interior refurbishment shows like new and has been impeccably maintained by the current owner.

Configured for seven (7) passengers, the 375 cubic feet of cabin volume is equipped with power outlets throughout, a full-service galley, a private belted lavatory, and ample room for luggage in an external compartment.