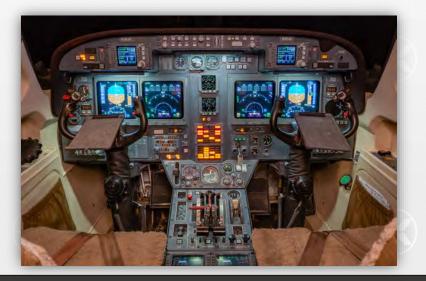

| Honeywell GTCP 36-150(W)<br>P-806<br>882                                                                         |



NAVIGATION AND COMPLIANCE ADS-B v2 Out TCAS 7.1 RVSM WAAS/LPV

#### CONNECTIVITY

Swift Broadband International Internet Cobham Aviator 300 w/dual handsets



#### Contact Steve Main for further information | smain@jetedgepartners.com | +1 410 928 4022 | +1 310 351 6758 | www.jetedgepartners.com





#### INTERIOR

#### Refurbished by Duncan Aviation in 2010

The interior refurbishment shows like new and has been impeccably maintained by the current owner.

Configured for seven (7) passengers, the 375 cubic feet of cabin volume is equipped with power outlets throughout, a full-service galley, a private belted lavatory, and ample room for luggage in an external compartment.

The forward cabin consists of two (2) club seats opposite a forward full-service galley.

The aft cabin is a four (4) place club configuration. Club seats are finished in a Mocha colored leather and the wood consists of a Sycamore veneer with Mohawk finish.



#### ENTERTAI