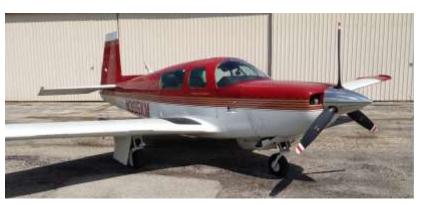

## 1980 Mooney Rocket – Loaded \$149,000 or OBO. Fly High. Fly Fast.

KGLE, Gainesville, TX
2052 T/T
600 SMOH
TSIO-520-NB, 310 HP.
Compressions/80, 76, 75, 76, 72, 78, 70
Hangered. No damage history.
Custom leather done in 2012
Leather Yokes
Speed brakes
Electronics
EDM930 Engine Monitor/Fuel computer