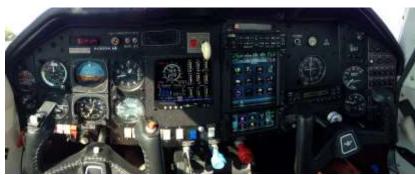

## 1980 Mooney Rocket – Loaded \$149,000 or OBO. Fly High. Fly Fast.

KGLE, Gainesville, TX
2052 T/T
600 SMOH
TSIO-520-NB, 310 HP.
Compressions/80, 76, 75, 76, 72, 78, 70
Hangered. No damage history.
Custom leather done in 2012
Leather Yokes
Speed brakes
Electronics
EDM930 Engine Monitor/Fuel computer

Avidyne TAS600 - Active Traffic GTN750

GTN650 PMA8000BT GTX330

KCS55A HSI Compass KFC 200 Auto Pilot

Flight Director

CDI

GDL69 (XM Weather)

Rudder Trim (INOP)

Rosen Visors