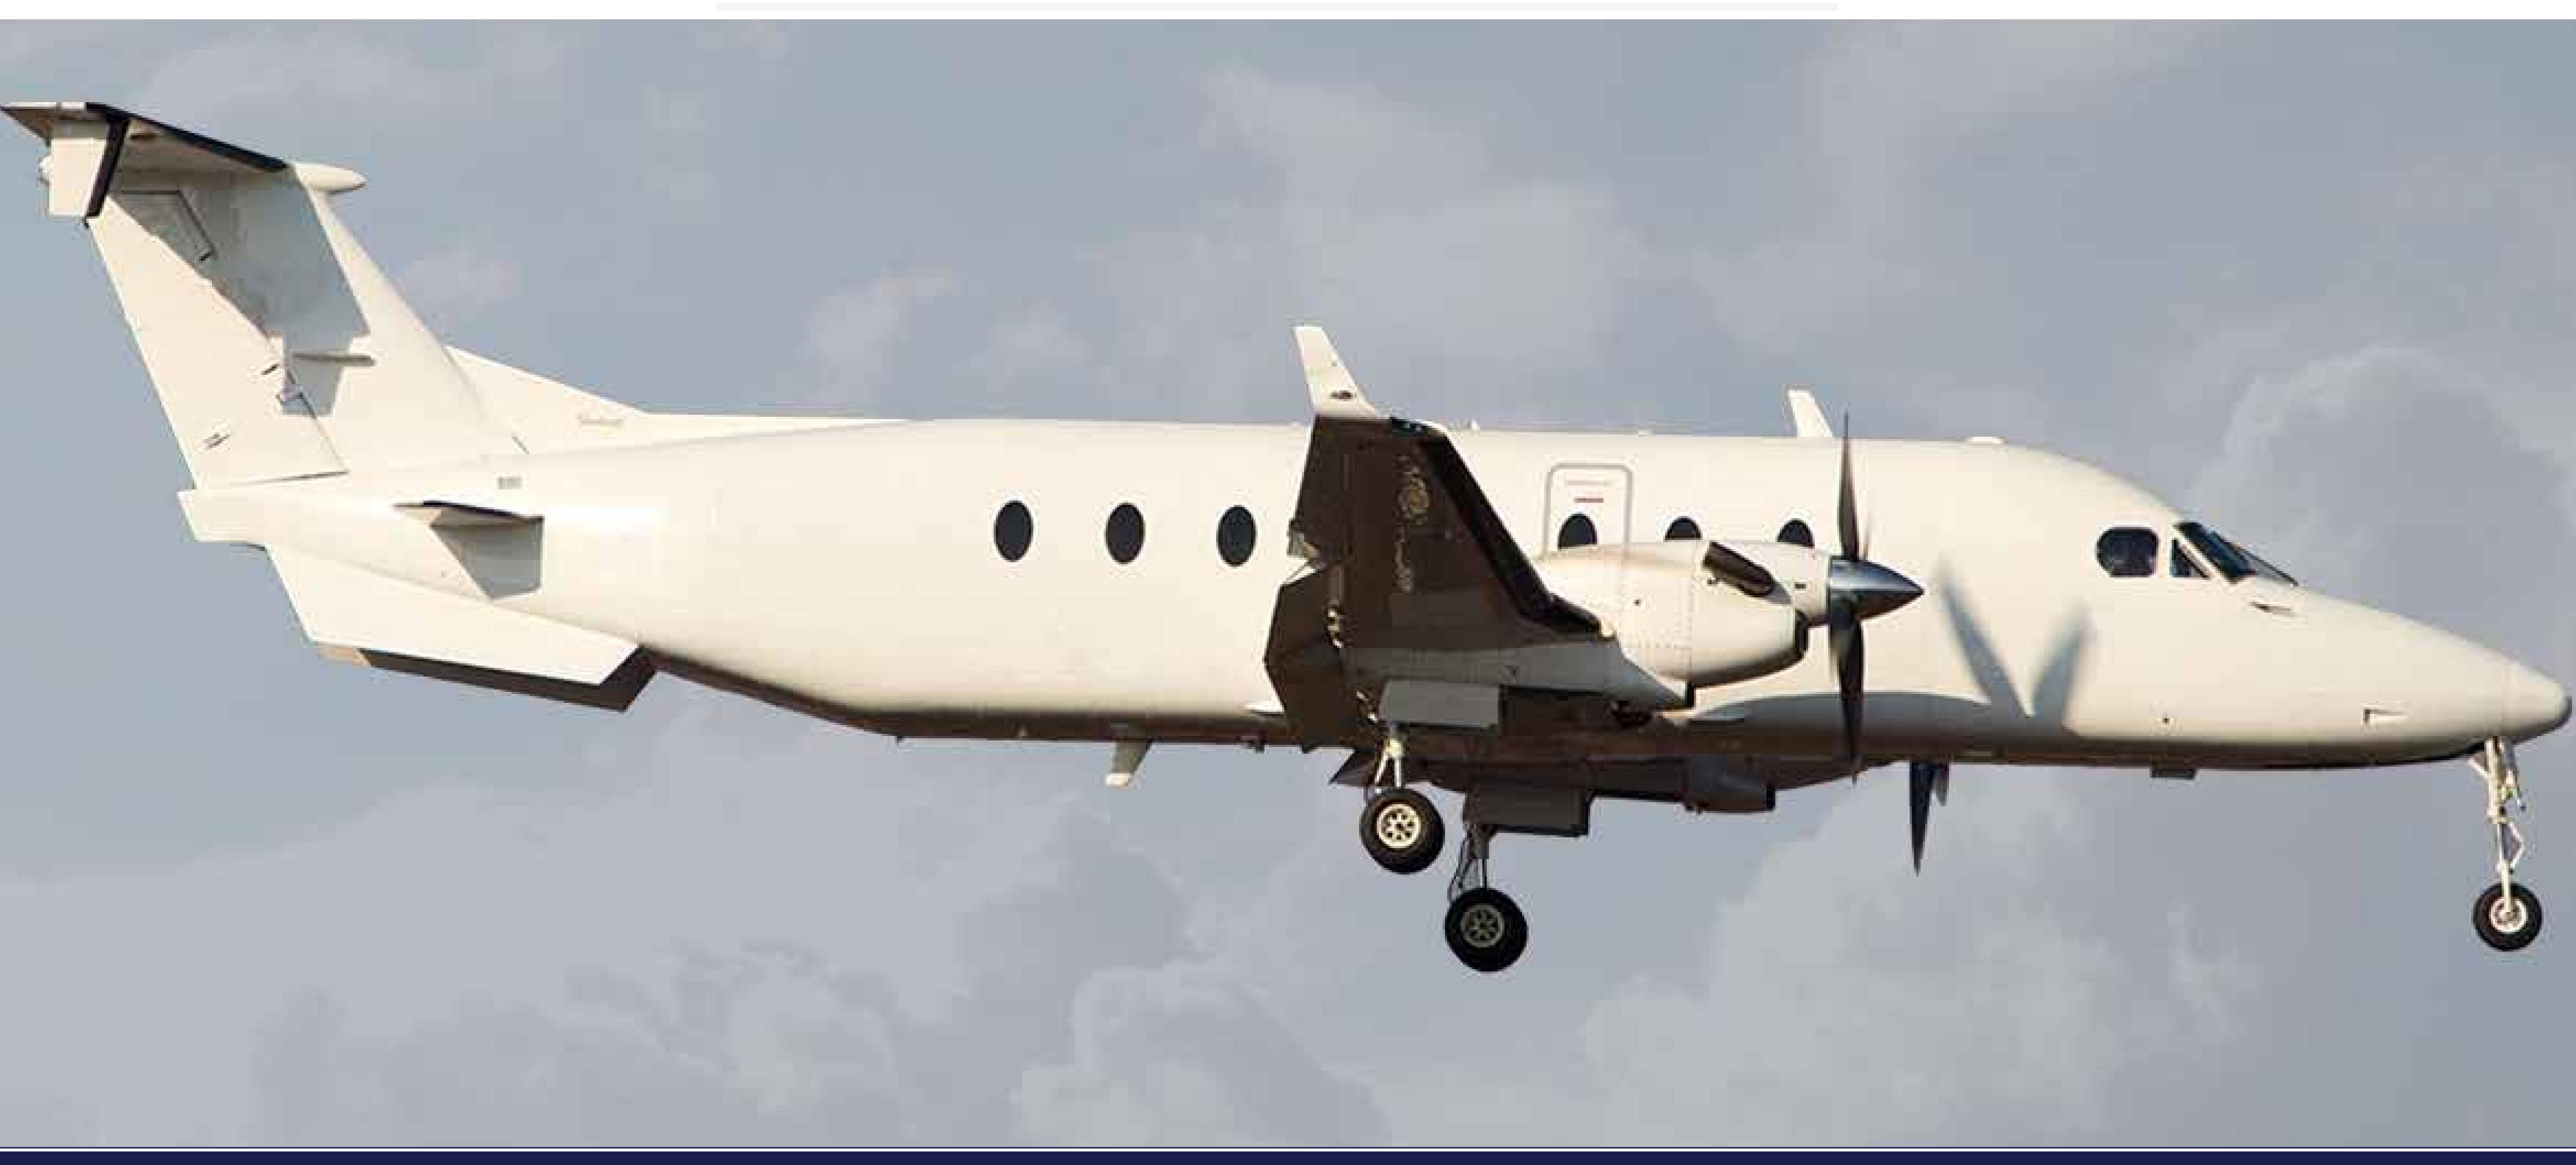

## EXTERIOR

ALLOVER NEW WHITE PAINT. CUSTOMER TRIM AND CUSTOM LOGO CAN BE ADDED.