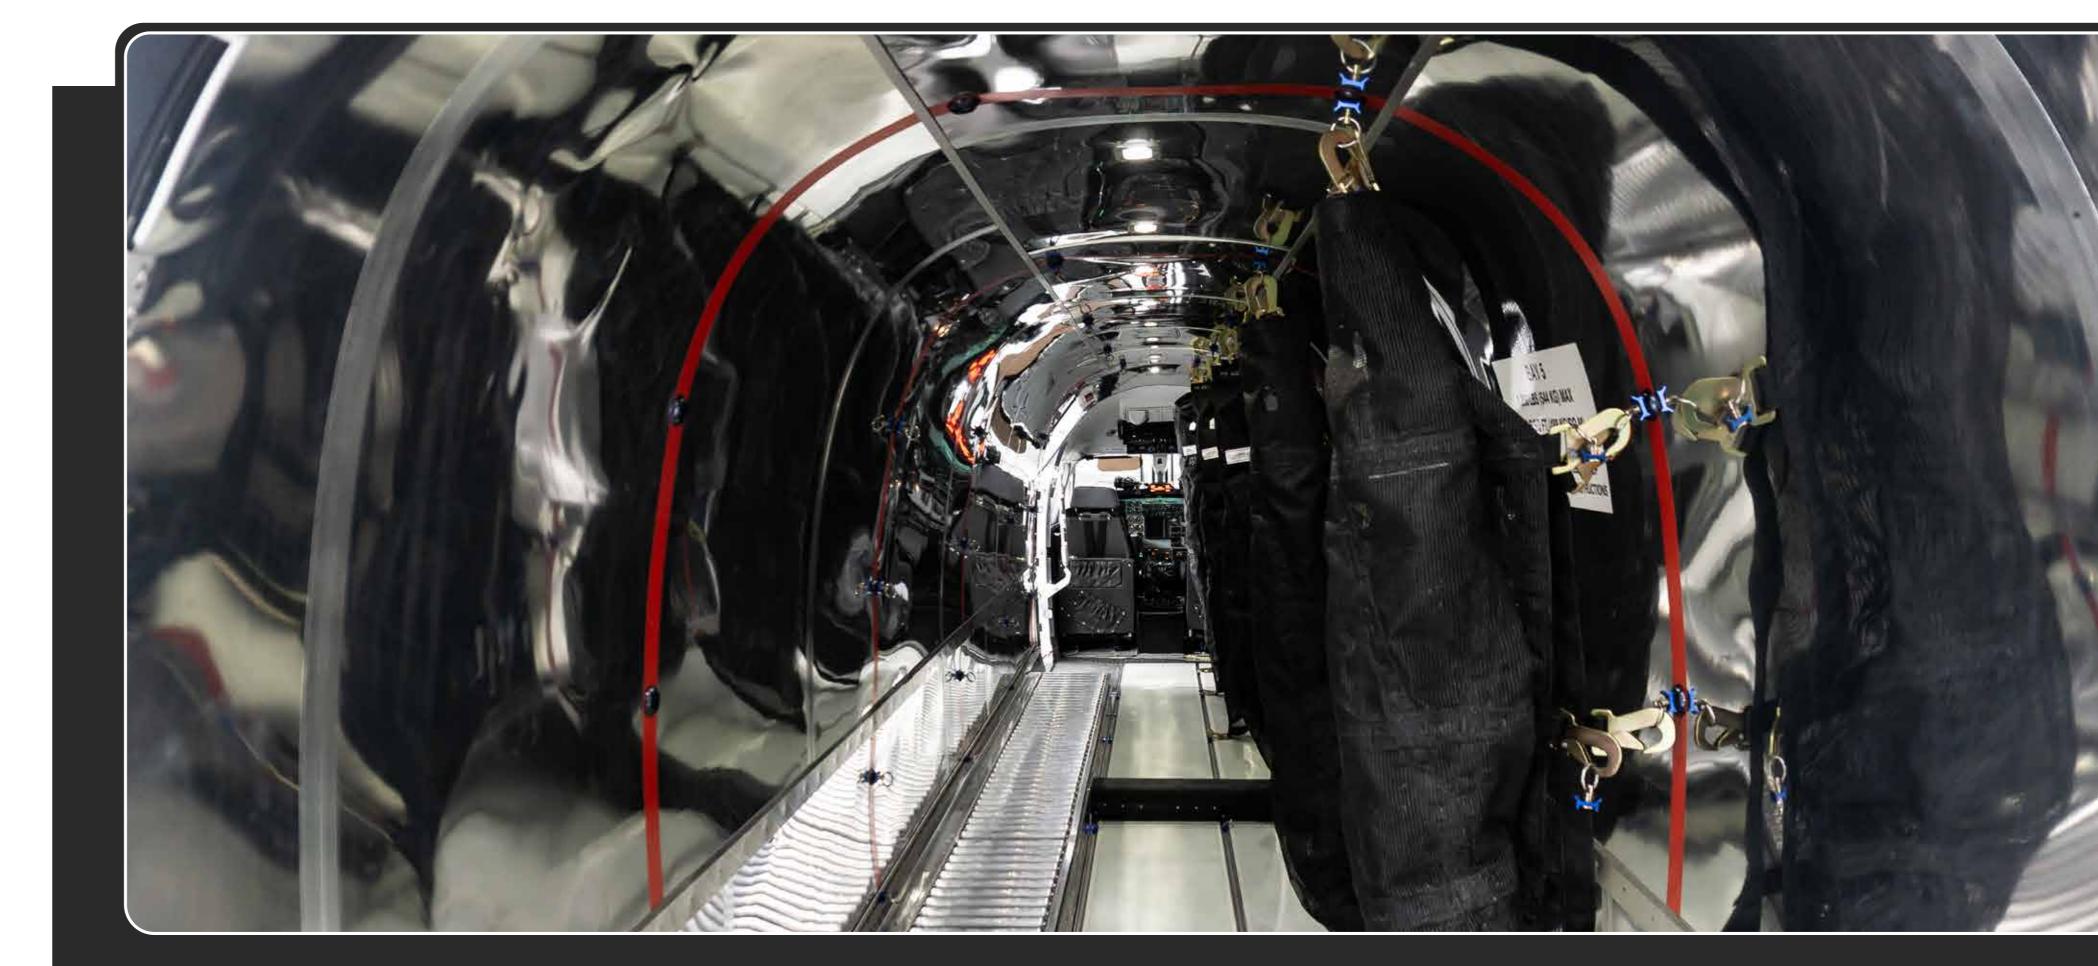

Skysource



MODEL: BEECHCRAFT 1900D

S/N: UE-17
DOM: 1992
TOTAL AIRCRAFT HOURS: 20,786
TOTAL AIRCRAFT LANDINGS: 35,670

LEFT ENGINE S/N: 114076

TSO: 5,582
TIME SINCE HSI: 1,615

RIGHT ENGINE S/N: PS-0449

TSO: 372
TIME SINCE HSI: 372

PROP #1

TSO: 225

DATE: JUNE, 2013

PROP #2

TSO: 42

DATE: AUGUST, 2014









## INTERIOR

19 PASSENGER INTERIOR IN NEW CONDITION.

## EXTERIOR

ALLOVER NEW WHITE PAINT. CUSTOMER TRIM AND CUSTOM LOGO CAN BE ADDED.

## AVIONICS

DUAL NAV VIR32 DUAL COM VHF22A

DUAL DME DME42 DUAL TDR-94

ADF ADF-462 FDR FAIRCHILD F1000

RAD ALT COLLINS ALT 55 L3 791 TCAS I

L3 A1000A CVR L3 F1000 FDR

HONEYWELL MKVI GPWS COLLINS WXT-89B

## ADDITIONAL COMMENTS:

AIRCRAFT HAS FRESH PHASE 1-6 INSPECTIONS.
FRESH LANDING GEAR OVERHAUL,
NEW PAINT & NEW INTERIOR.
THIS AIRCRAFT WILL BE DELIVERED WITH A
FRESH REFURBISHMENT.







AT SKYSOURCE INTERNATIONAL, WE PROVIDE TOP OF THE LINE MAINTENANCE, REPUTABLE AIRCRAFT SALES, AND EXCELLENT CUSTOMER SERVICE.

OUR CLIENT RELATIONSHIPS ARE BUILT ON PEACE OF MIND, INTEGRITY, AND CONFIDENCE IN A JOB WELL DONE.