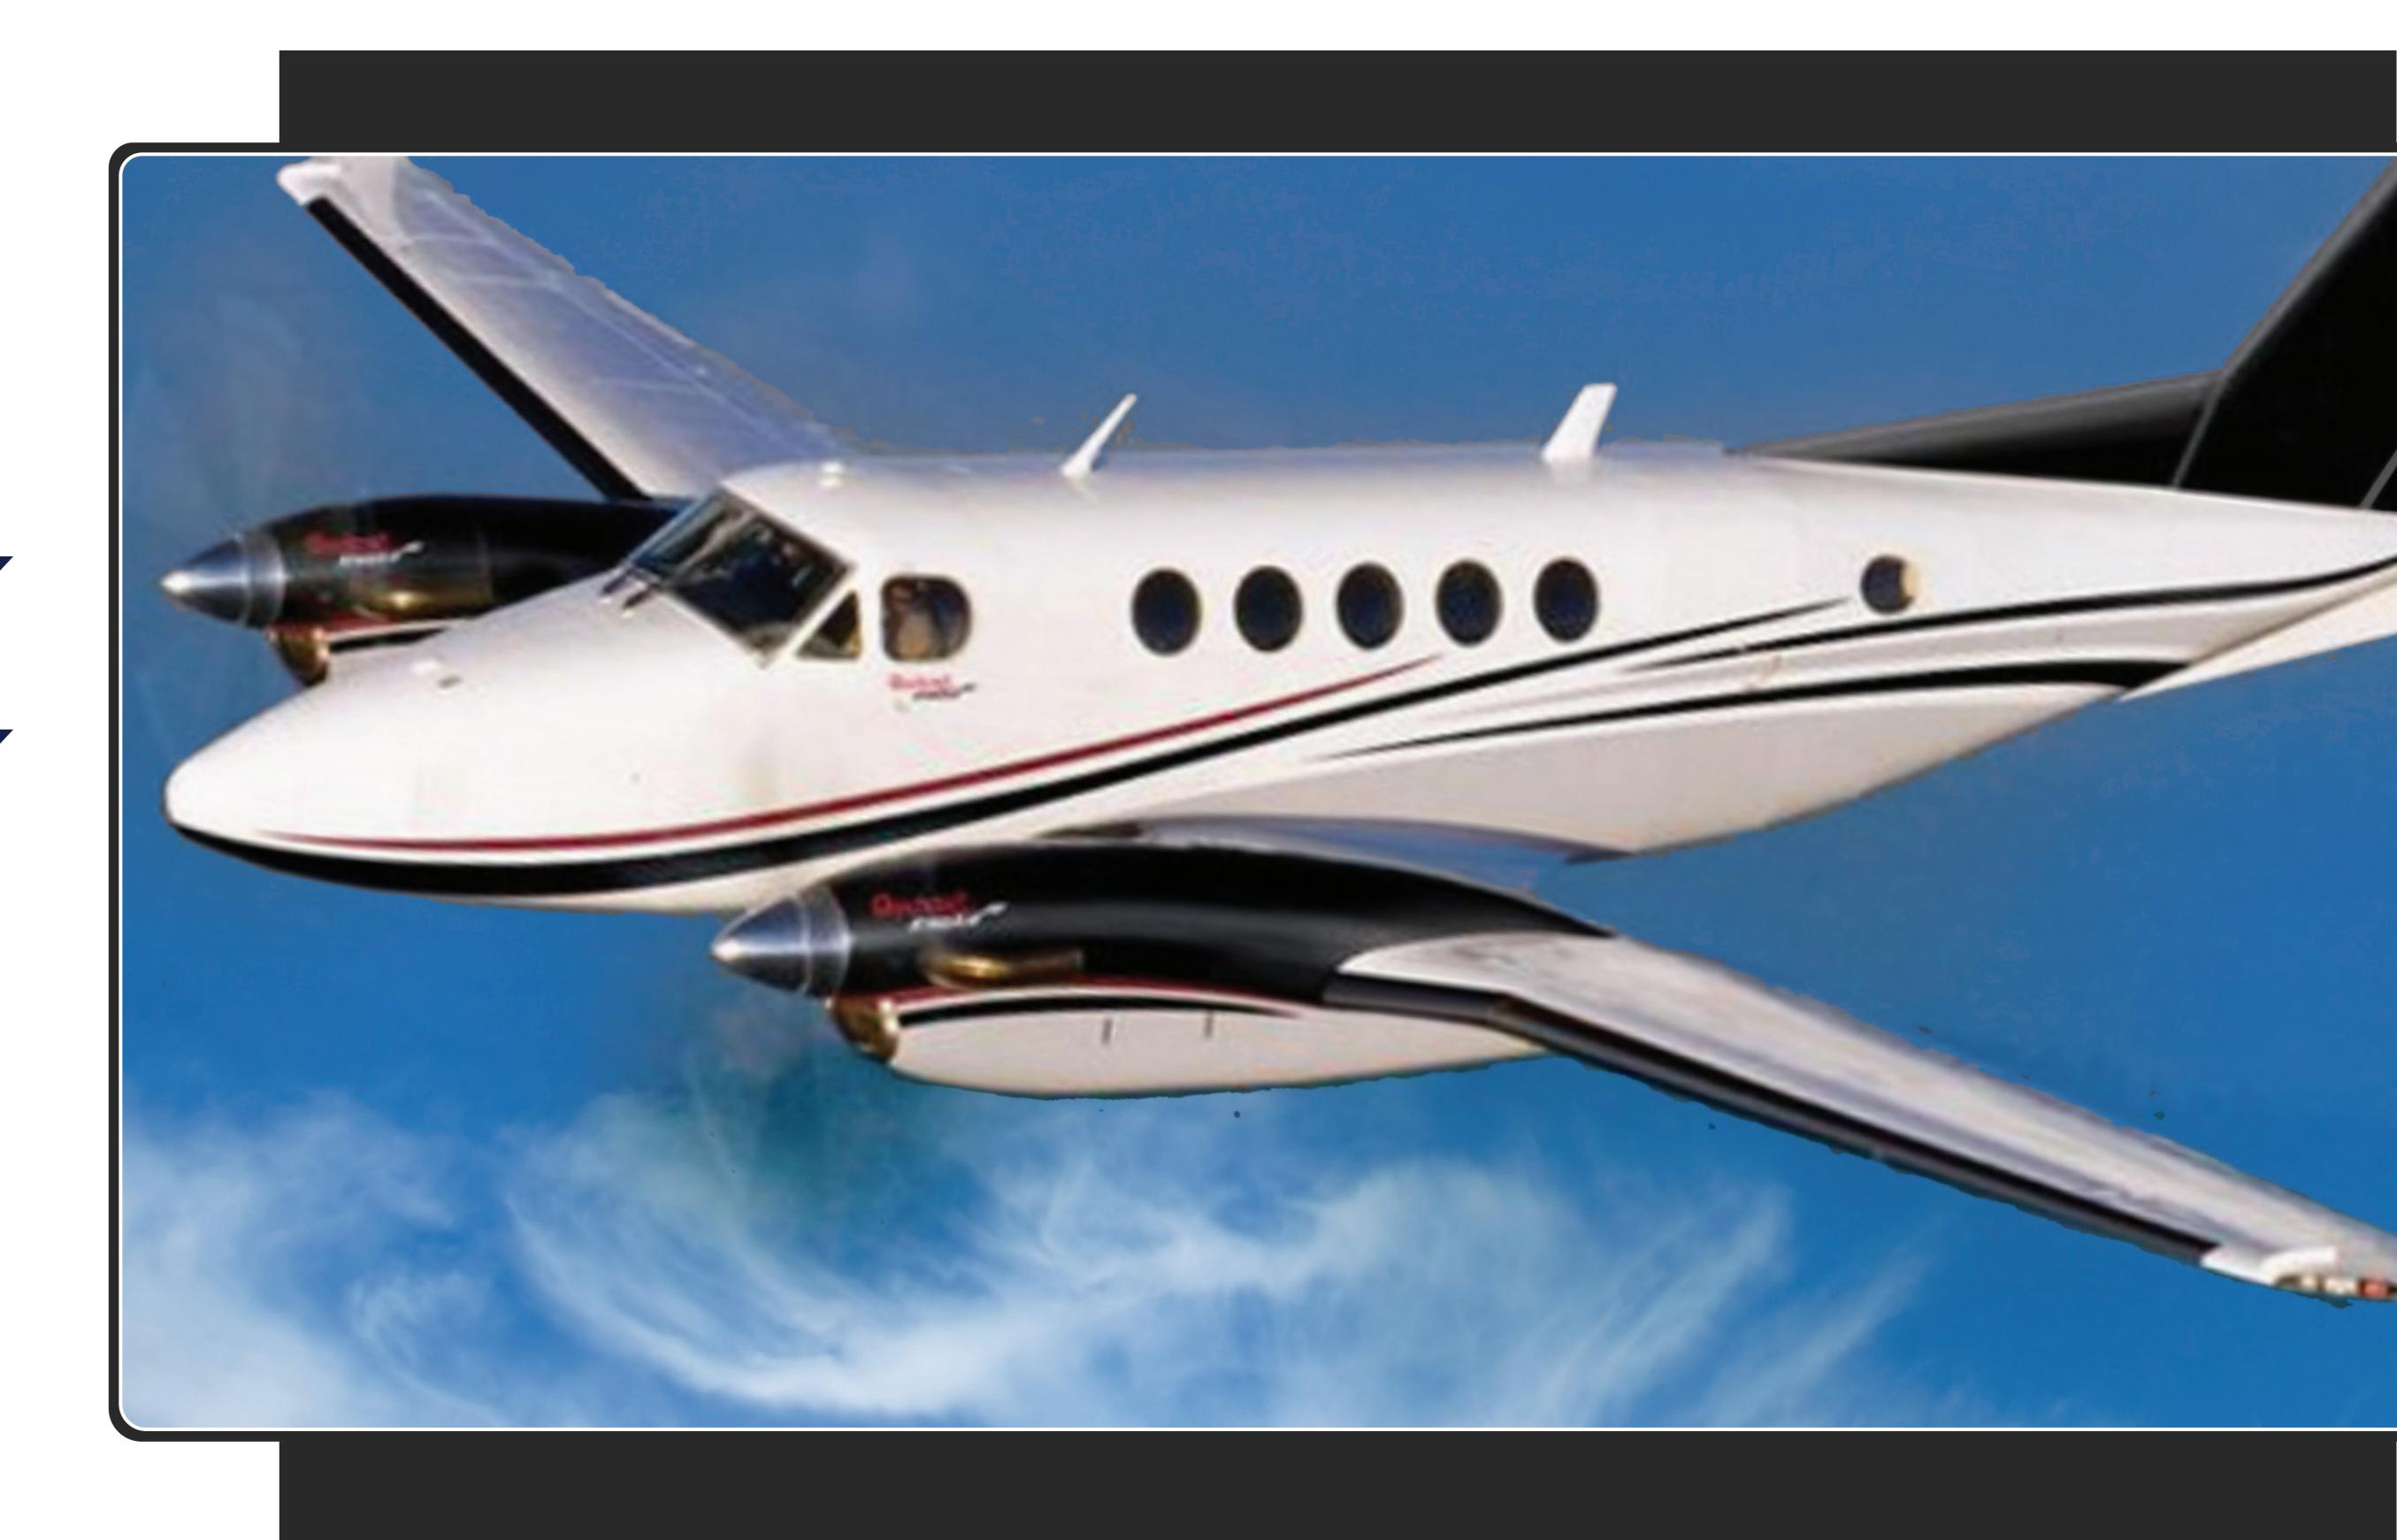

Skysource

MODEL: KING AIR B200

S/N: BB-1046
REG: N146LC
DOM: 1982
TOTAL AIRCRAFT HOURS: 9,763
TOTAL AIRCRAFT LANDINGS: 10,855

LEFT ENGINE S/N: PCE-RX0170 BLACKHAWK PT6A-52

TSN: 1,261

RIGHT ENGINE S/N: PCE-RX0169 BLACKHAWK PT6A-52

## EXTERIOR

NEW ALLOVER WHITE PAINT WITH BLACK & TAN TRIM

## ADDITIONAL COMMENTS:

KING AIR BB-1046 WILL BE DELIVERED WITH FRESH 1-4 INSPECTIONS, FRESH PROPELLER OVERHAULS, GEAR OVERHAUL, NEW INTERIOR, NEW PAINT AND UPDATED AVIONICS.

THIS BLACKHAWK KING AIR B200 IS TURNKEY!