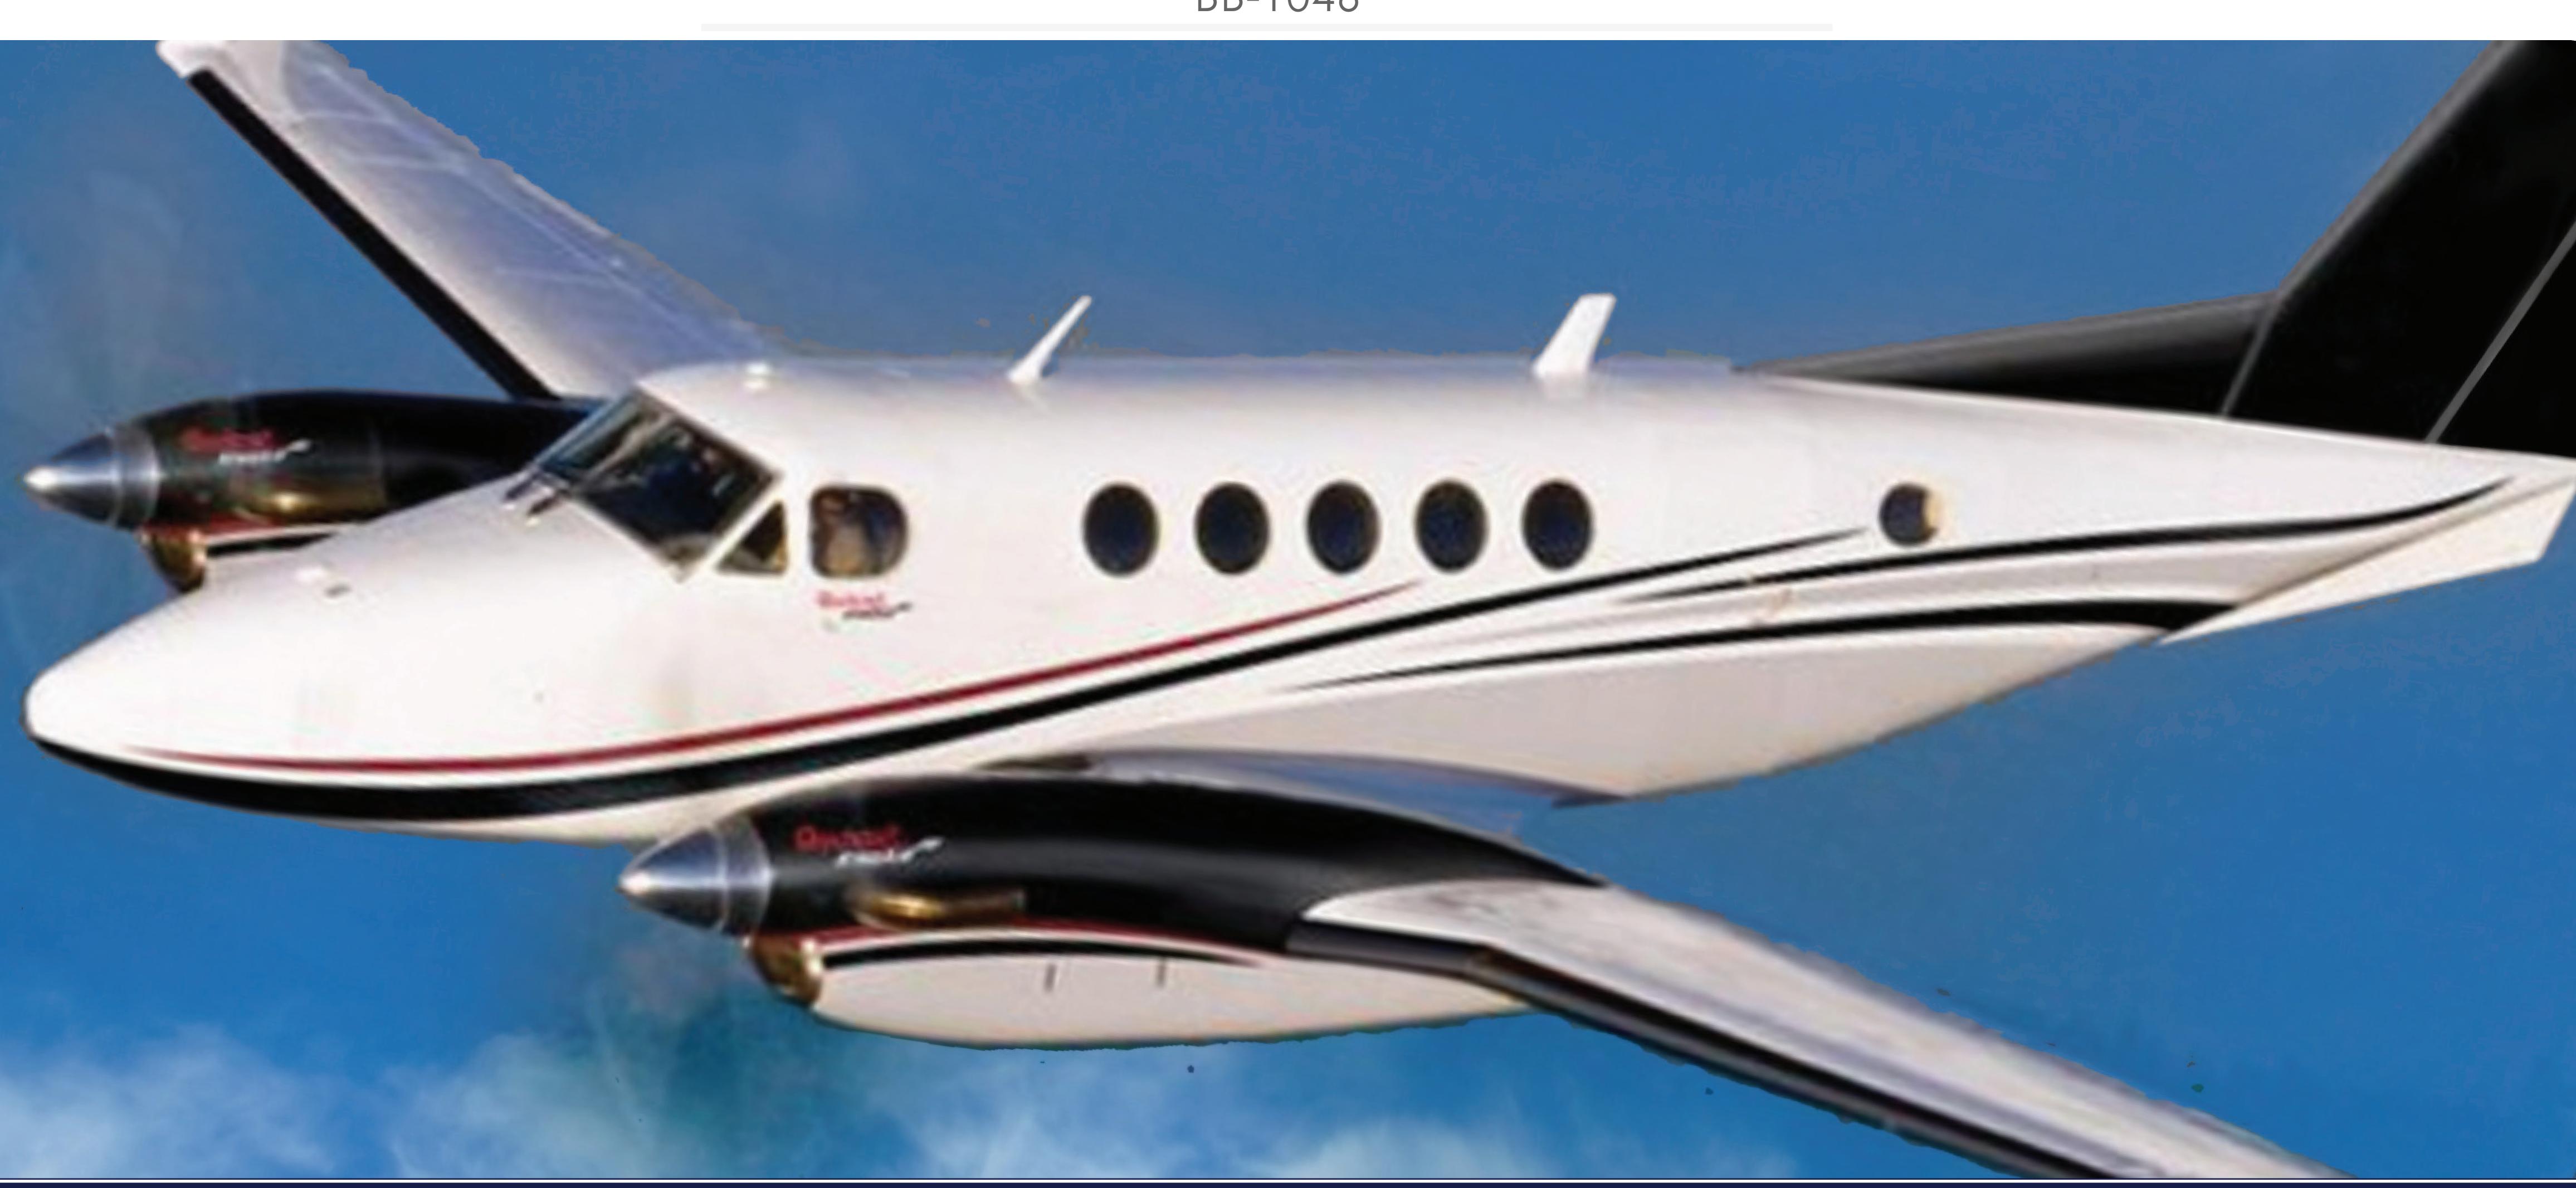

Skysource

MODEL: KING AIR B200

S/N: BB-1046
REG: N146LC
DOM: 1982
TOTAL AIRCRAFT HOURS: 9,763
TOTAL AIRCRAFT LANDINGS: 10,855

LEFT ENGINE S/N: PCE-RX0170 BLACKHAWK PT6A-52

TSN: 1,261

RIGHT ENGINE S/N: PCE-RX0169 BLACKHAWK PT6A-52

## EXTERIOR

NEW ALLOVER WHITE PAINT WITH BLACK & TAN TRIM

## ADDITIONAL COMMENTS:

KING AIR BB-1046 WILL BE DELIVERED WITH FRESH 1-4 INSPECTIONS, FRESH PROPELLER OVERHAULS, GEAR OVERHAUL, NEW INTERIOR, NEW PAINT AND UPDATED AVIONICS.

THIS BLACKHAWK KING AIR B200 IS TURNKEY!