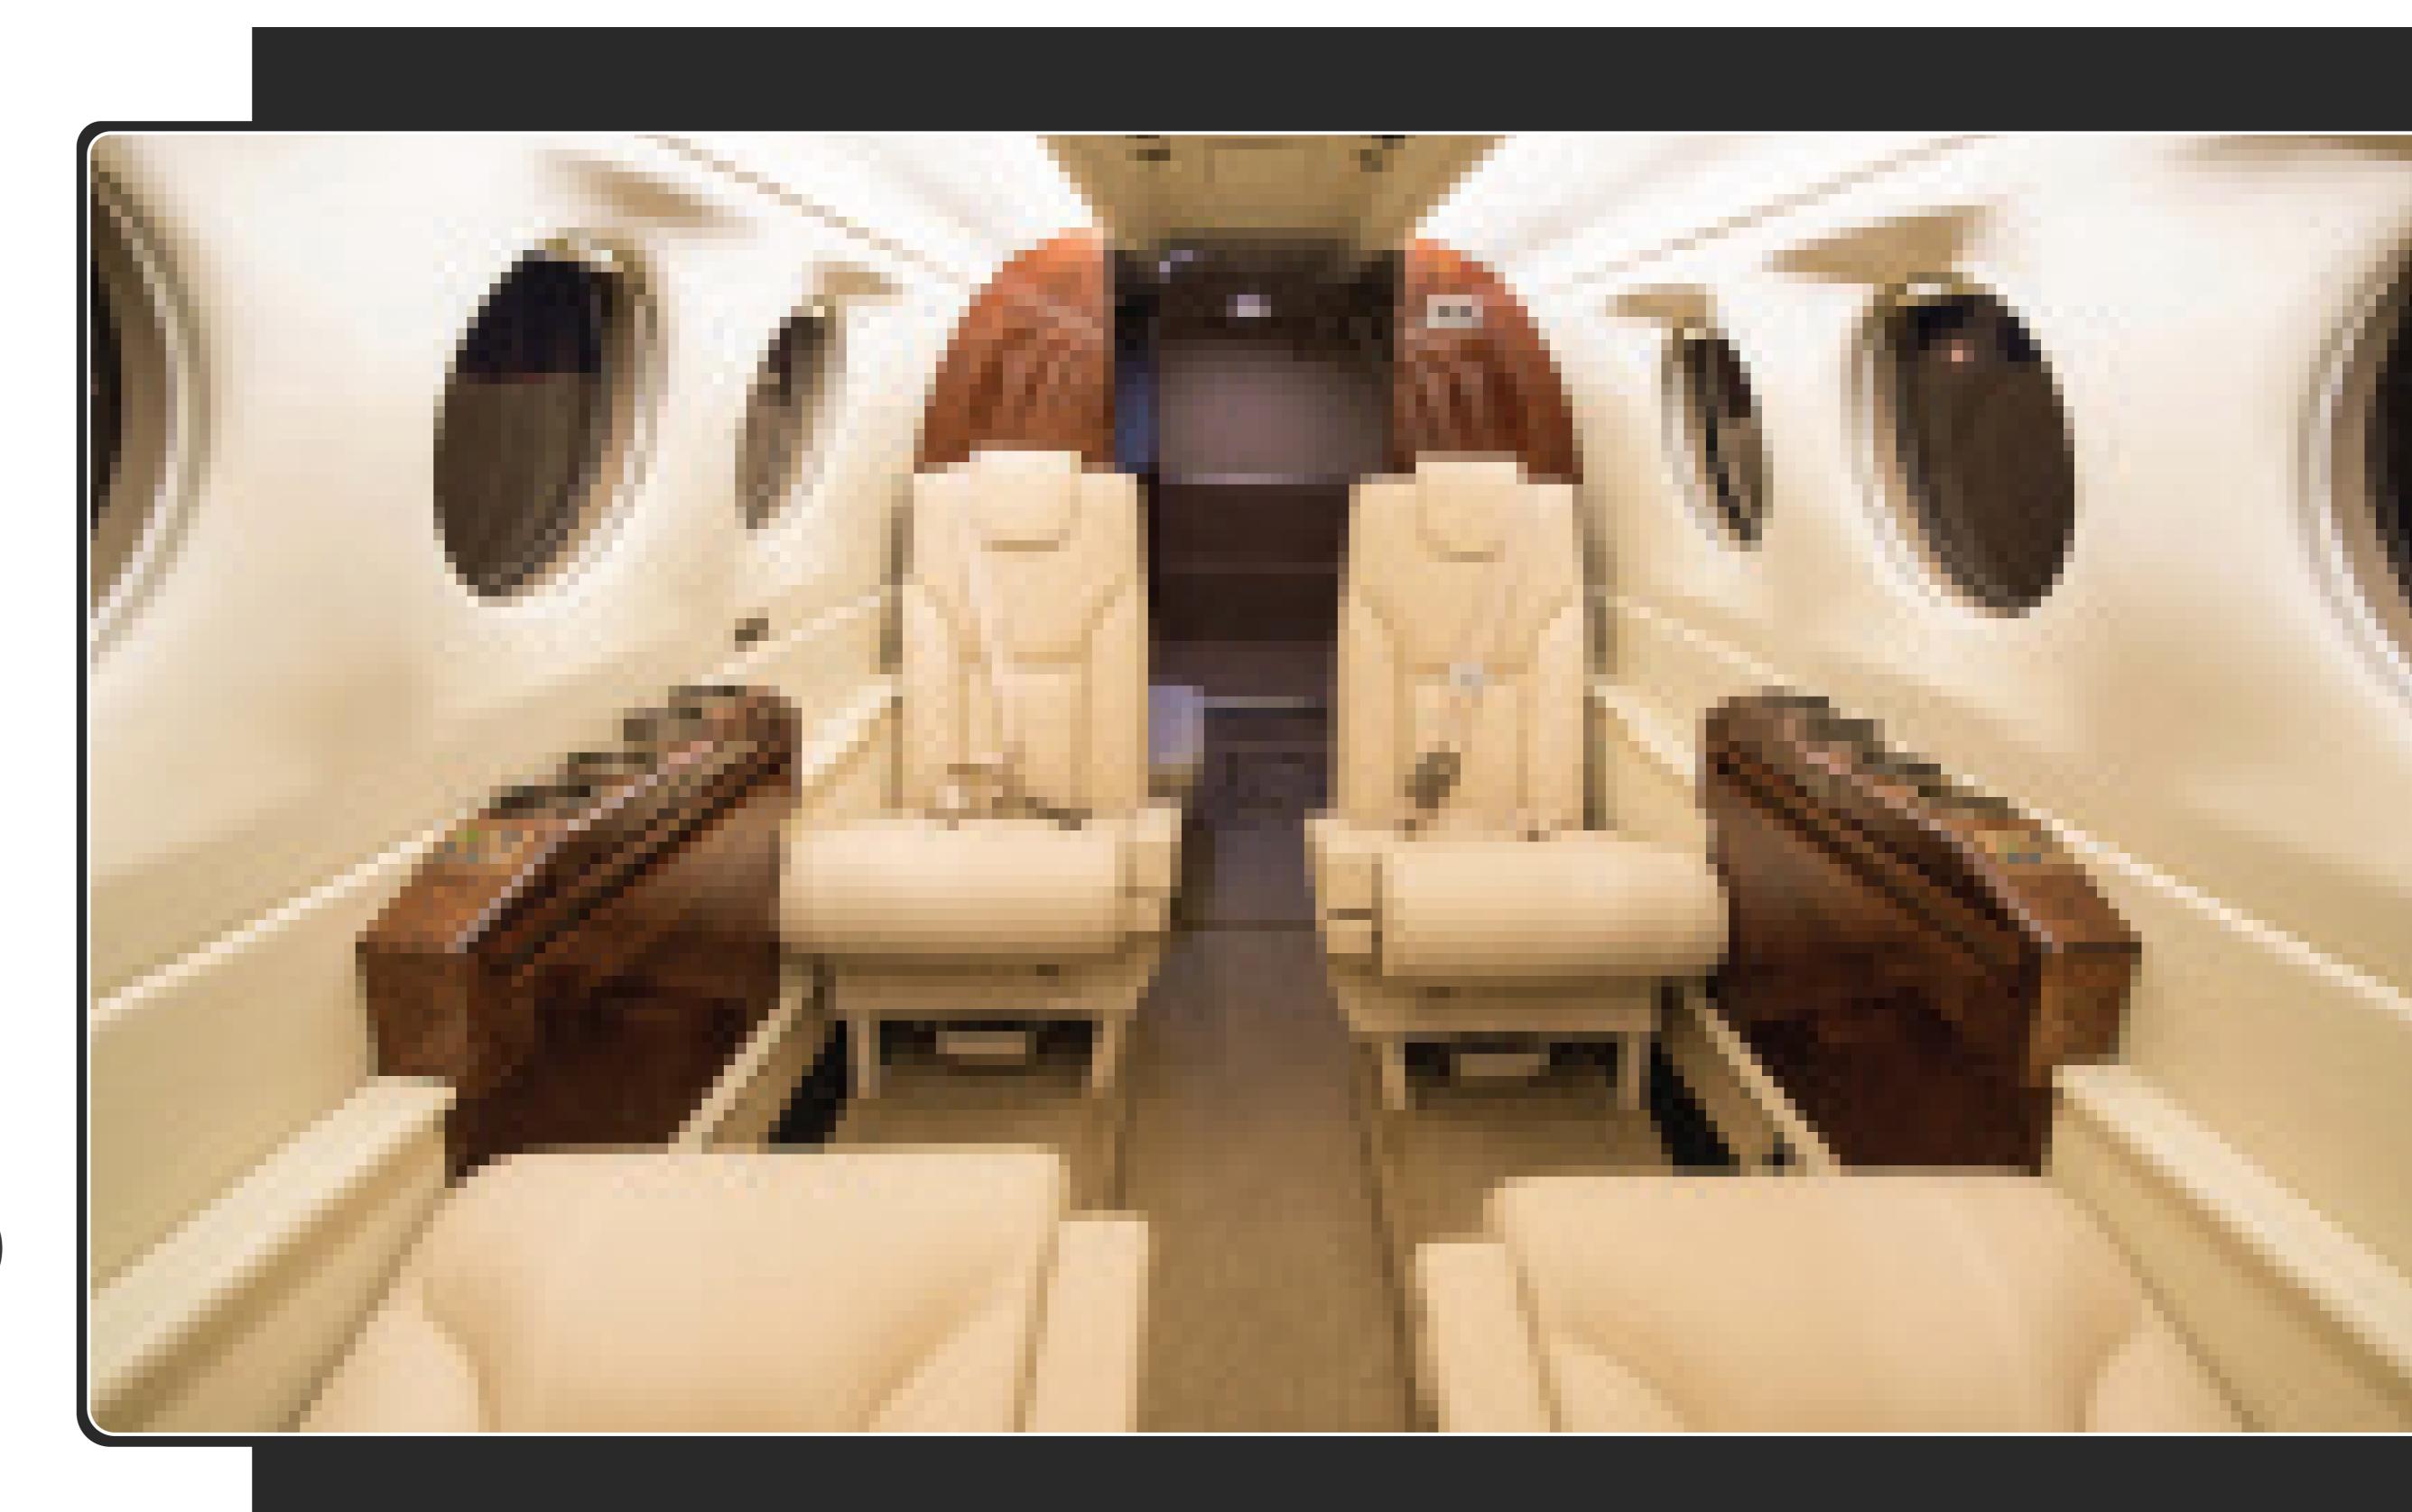

RIGHT ENGINE S/N: PCE-RX0169 BLACKHAWK PT6A-52

TSN: 1,261

PROP #1

TSO:

PROP #2

TSO:

LANDING GEAR

FRESH OVERHAUL







## INTERIOR

NEW INTERIOR IN EXECUTIVE CONFIGURATION

## EXTERIOR

NEW ALLOVER WHITE PAINT WITH BLACK & TAN TRIM

## AVIONICS

DUAL GARMIN **G600TXI** 10" DISPLAYS W/INTEGRATED **ADAHRS** 

GARMIN GTN 750 & GTN 650 NAV/COMM/GPS

GARMIN GTX345R & 335R XPDR W/ ADSB

MD-302 STANDBY ELECTRONIC INSTRUMENT

GA35 REMOTE AUDIO PANEL

GDL SXM WEATHER

ART 2000 RADAR

COLLINS 40 DME AND ADF 60A

USB CHARGING PORTS (2 IN THE COCKPIT & 2 IN THE PASSENGER CABIN)

## ADDITIONAL COMMENTS:

KING AIR BB-1046 WILL BE DELIVERED WITH FRESH 1-4 INSPECTIONS, FRESH PROPELLER OVERHAULS, GEAR OVERHAUL, NEW INTERIOR, NEW PAINT AND UPDATED AVIONICS.

THIS BLACKHAWK KING AIR B200 IS TURNKEY!







AT SKYSOURCE INTERNATIONAL, WE PROVIDE TOP OF THE LINE MAINTENANCE, REPUTABLE AIRCRAFT SALES, AND EXCELLENT CUSTOMER SERVICE.

OUR CLIENT RELATIONSHIPS ARE BUILT ON PEACE OF MIND, INTEGRITY, AND CONFIDENCE IN A JOB WELL DONE.