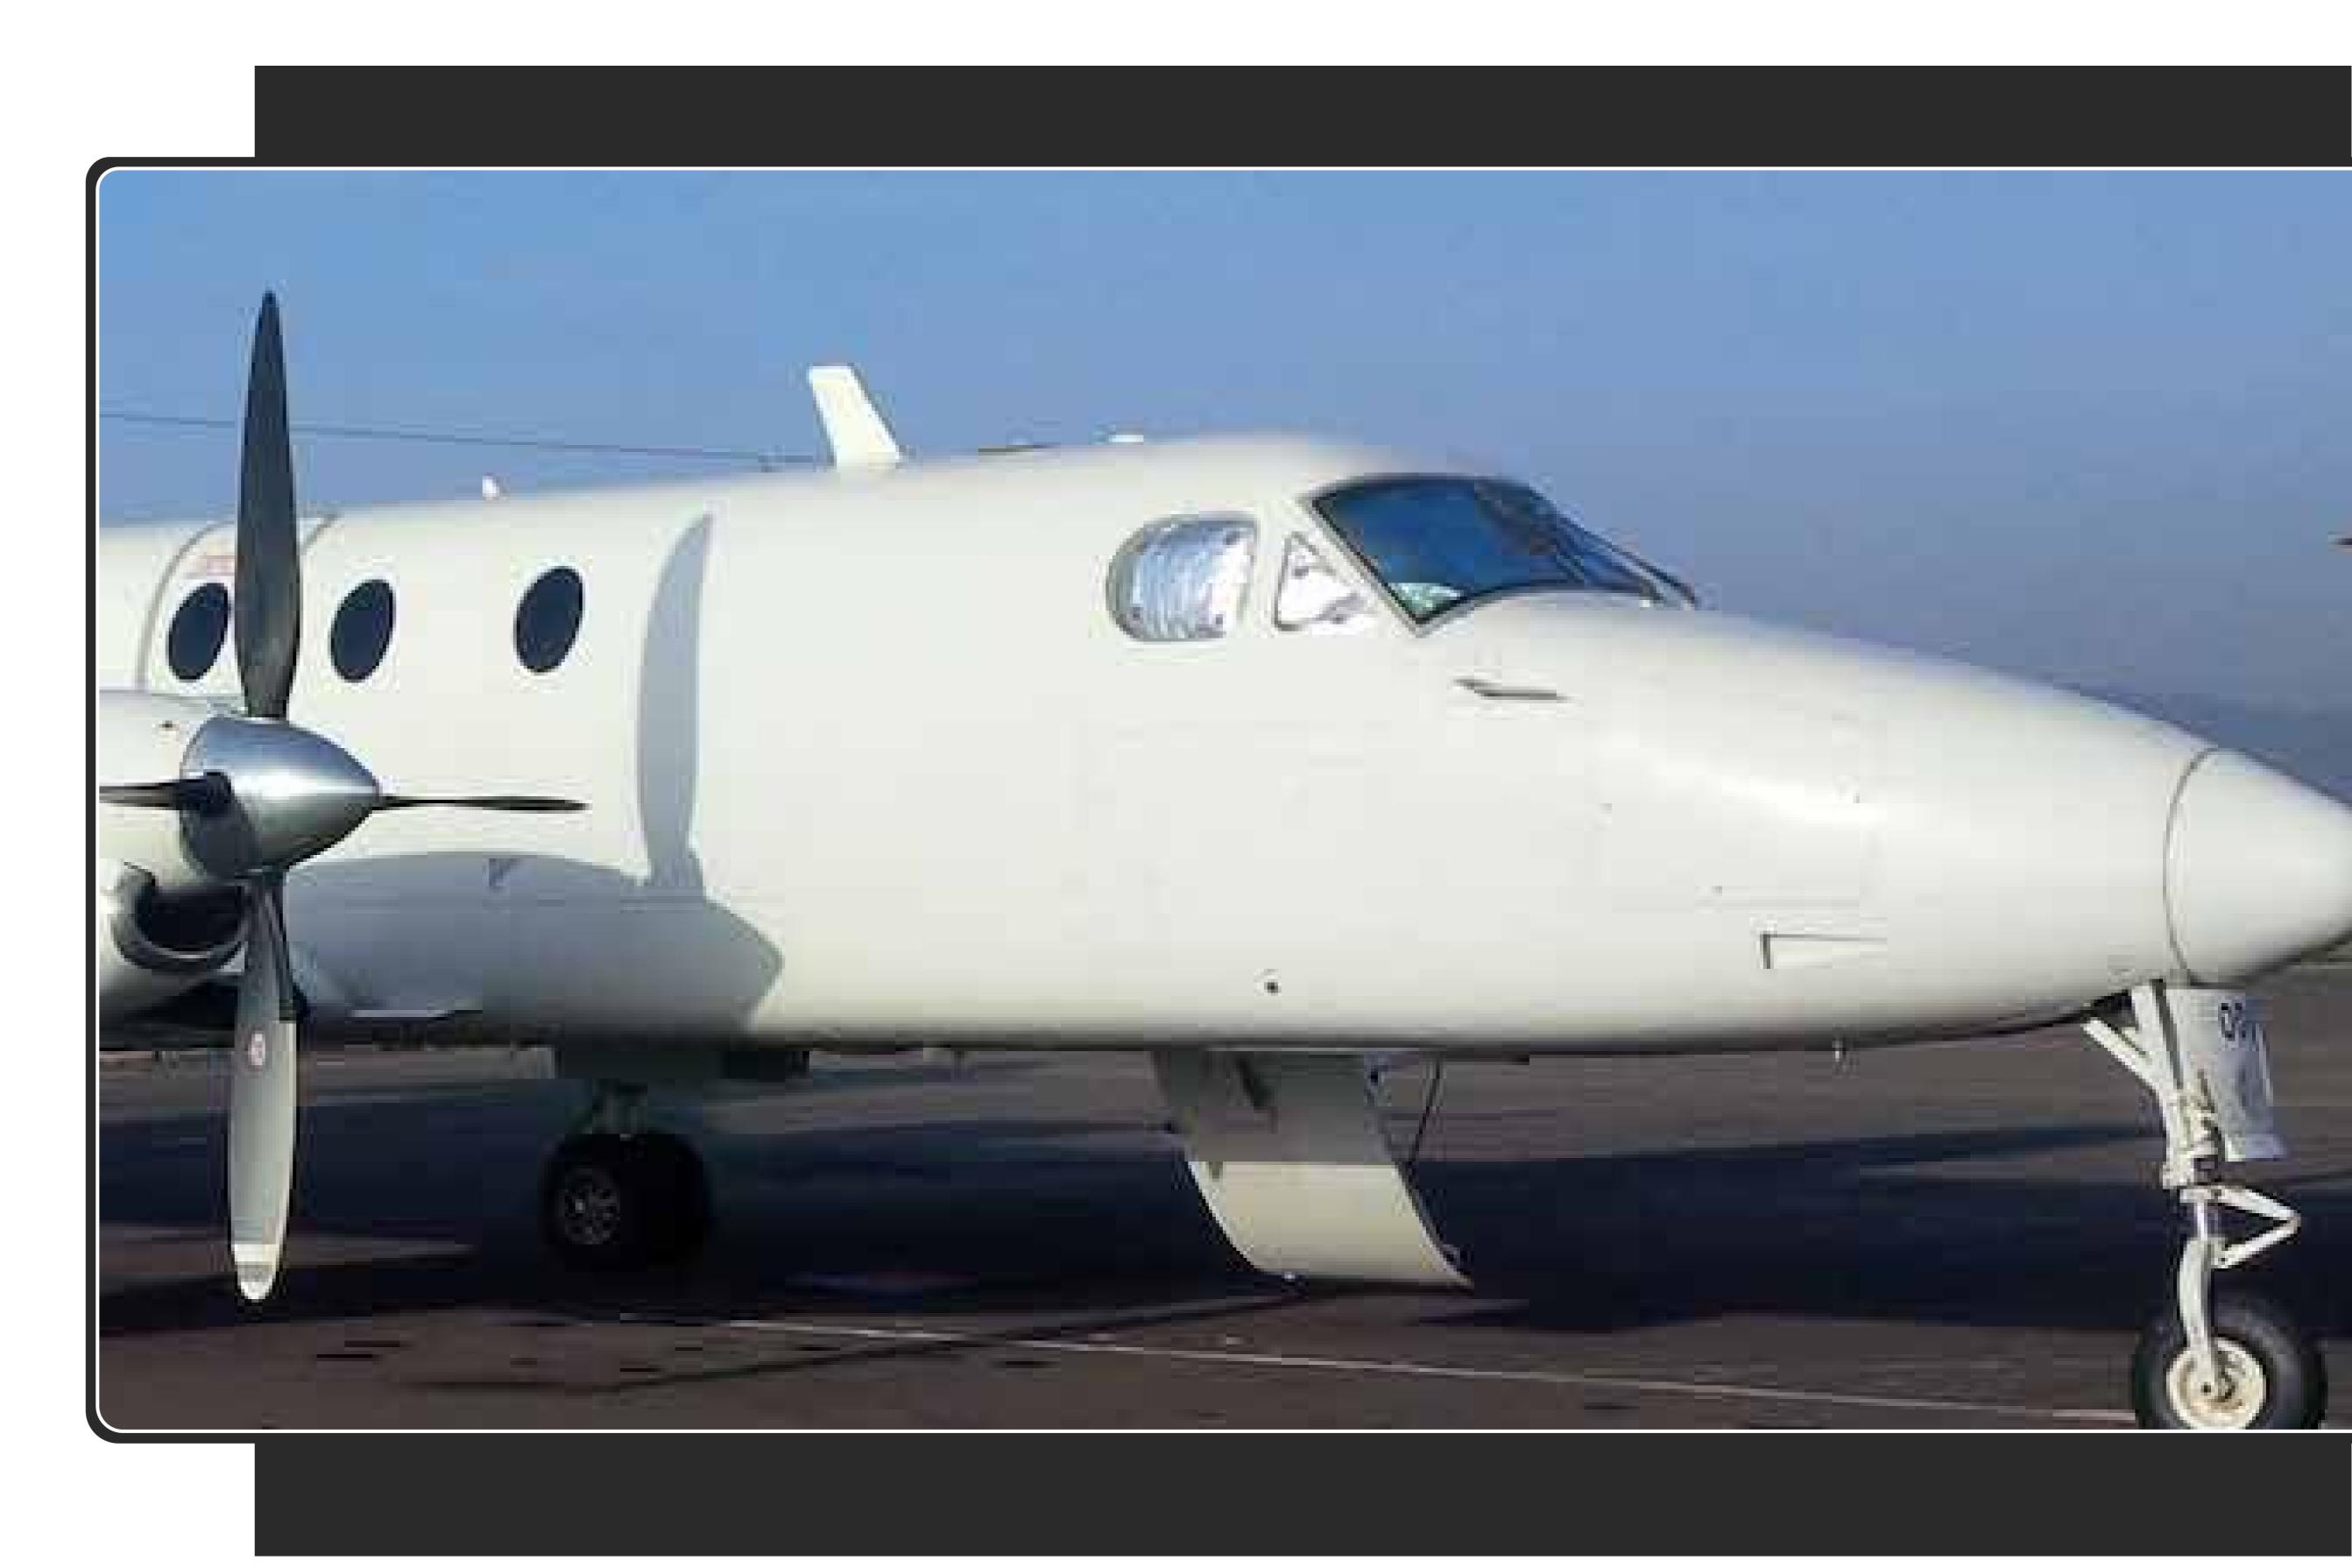

MODEL: BEECHCRAFT 1900C

S/N: UC-132
DOM: 1991
TOTAL AIRCRAFT HOURS: 23,671

TOTAL AIRCRAFT LANDINGS: 22,075

ENGINE 1 S/N: PCE-PP0025

GAS GENERATOR PCE-PP0025 GG

TSO: 5,988
TIME SINCE HSI: 2,538

POWER SECTION: PS-PP0025 PS

## EXTERIOR

ALLOVER WHITE PAINT W/ TRIM OF CHOICE.