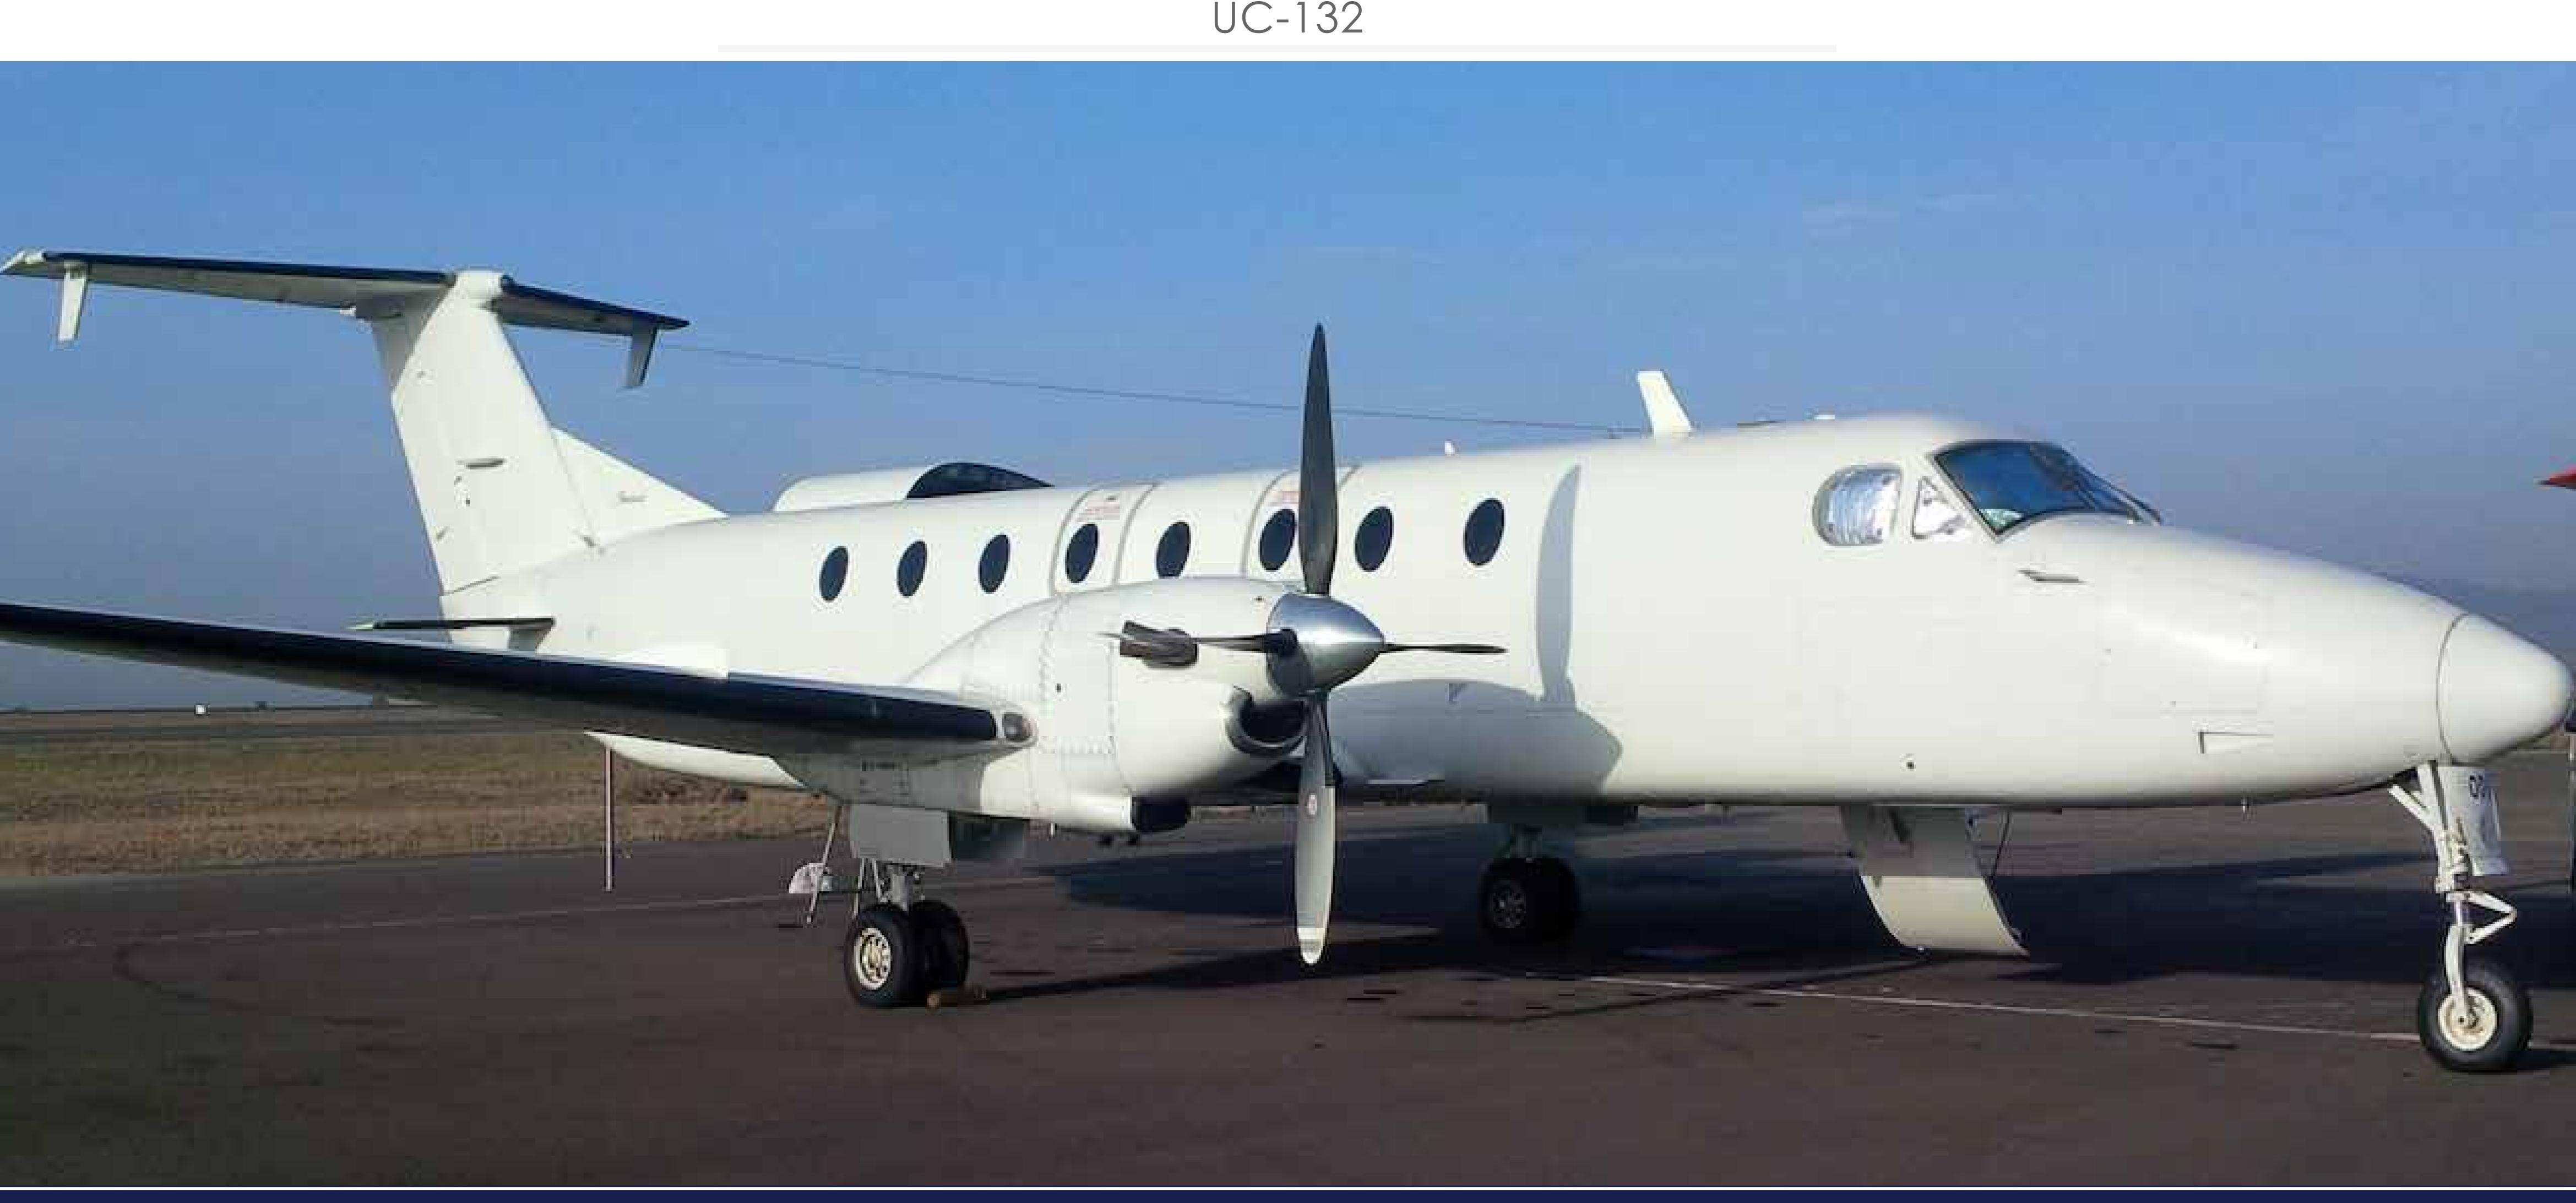

MODEL: BEECHCRAFT 1900C

S/N: UC-132
DOM: 1991
TOTAL AIRCRAFT HOURS: 23,671

TOTAL AIRCRAFT LANDINGS: 22,075

ENGINE 1 S/N: PCE-PP0025

GAS GENERATOR PCE-PP0025 GG

TSO: 5,988
TIME SINCE HSI: 2,538

POWER SECTION: PS-PP0025 PS

## EXTERIOR

ALLOVER WHITE PAINT W/ TRIM OF CHOICE.