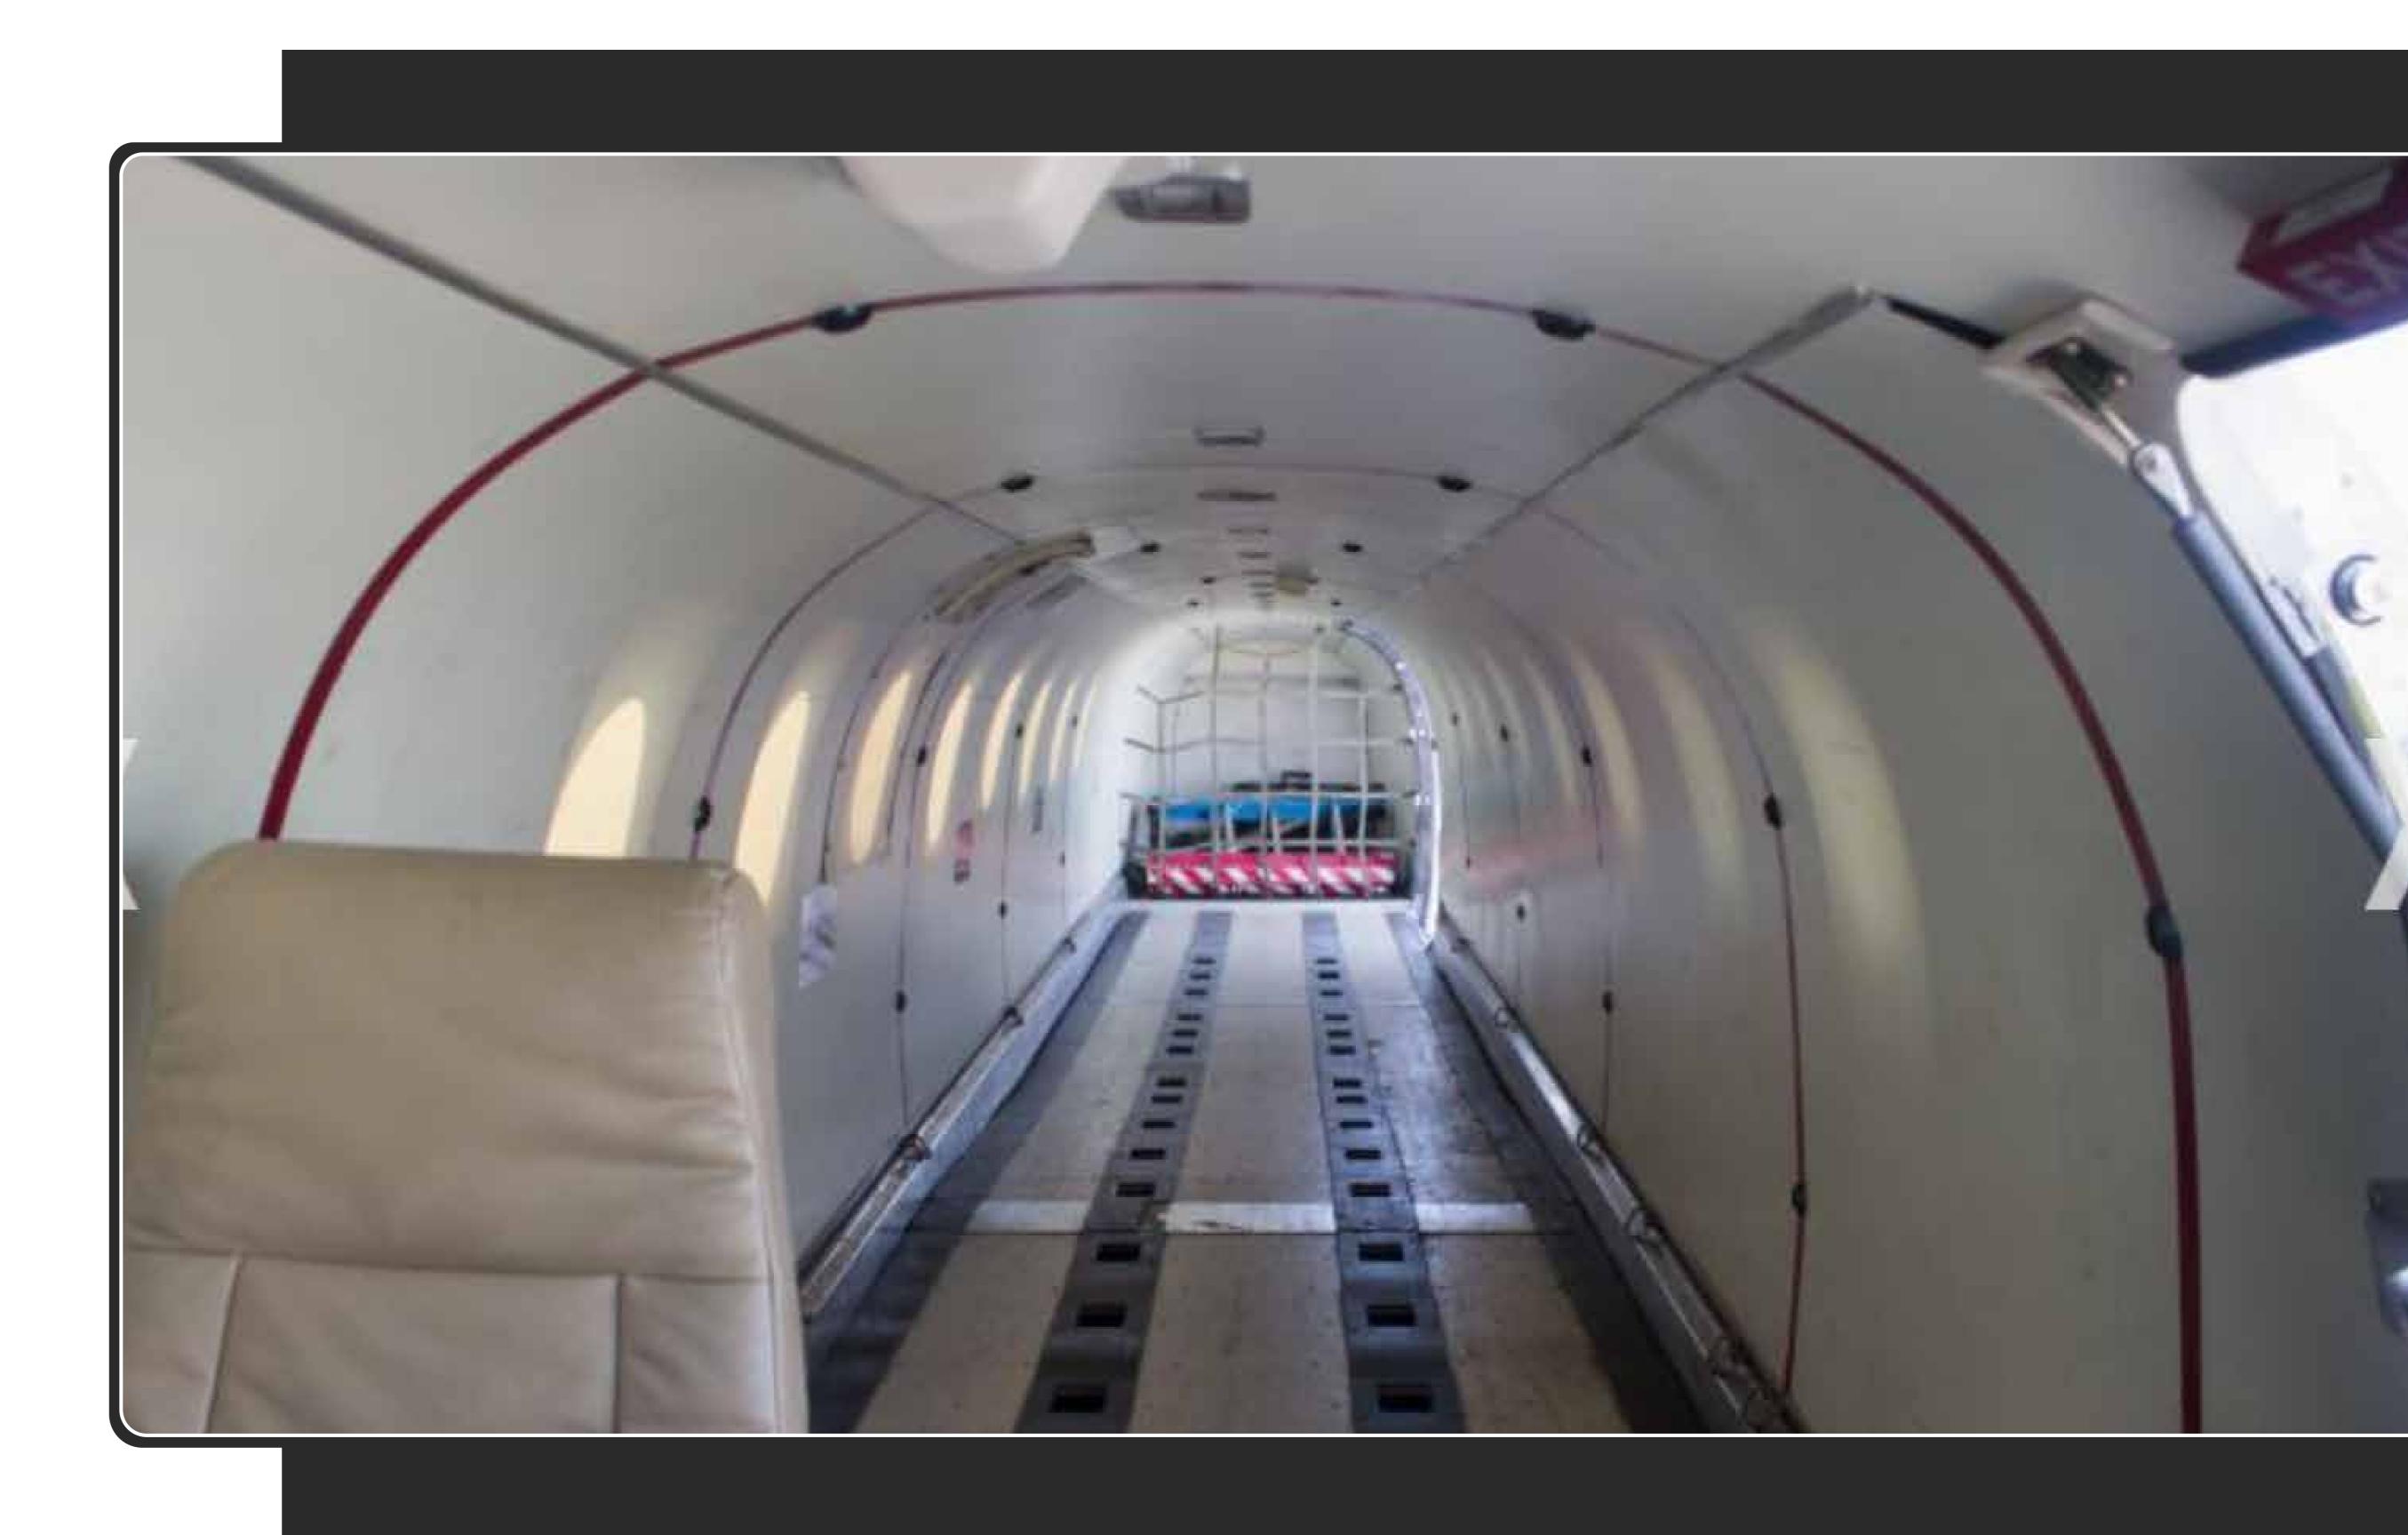

## INTERIOR

CARGO CONFIGURATION.

CAN ALSO BE CONFIGURED IN A 19 PASSENGER INTERIOR.