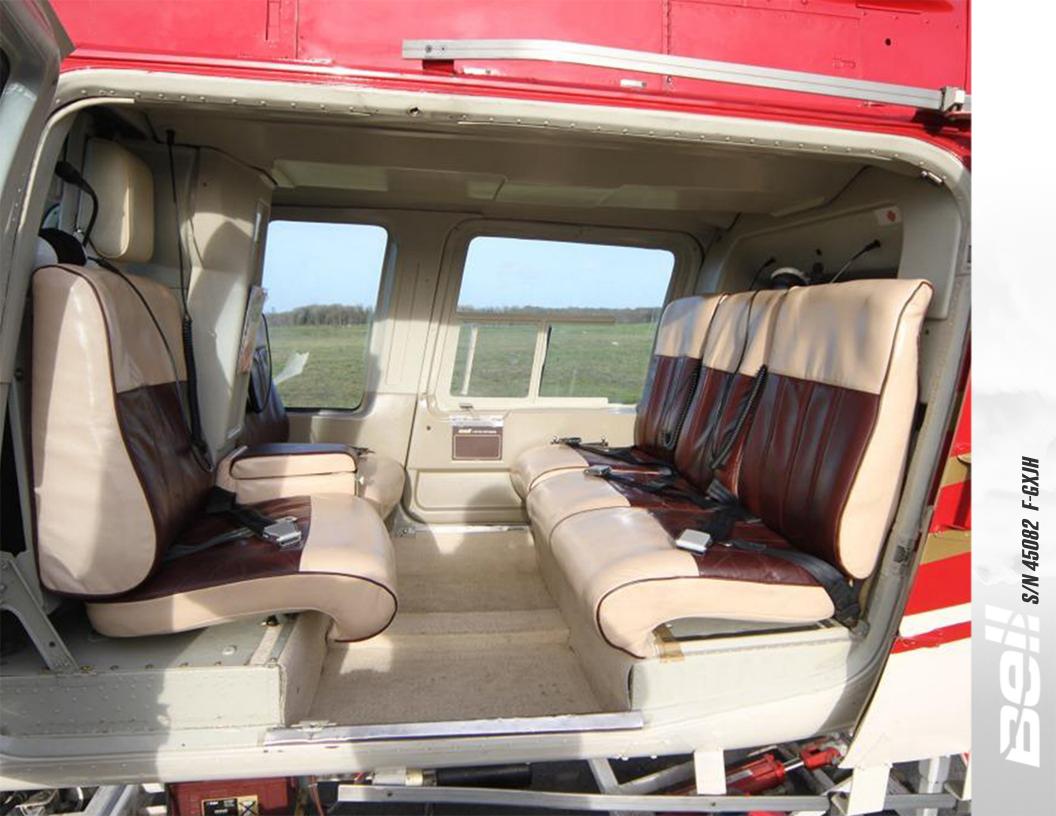

nge Extender Main Rotor Low Stops Passenger Heater Nav/Com - VHF Bendix King KX 165 Com - VHF Bendix King KY 196 Transponder - XPDR Becker Mode S - BXP-6403-2 Bendix King KMA-24 Intercom ADF Receiver - Bendix King KR-87 GPS Garmin 155 ELT Kannad 406 Cabin Interior Accessories

## IN THE CABIN

2 Helmets Flight Manual Flight Log Fire Extinguisher (2)

### **BELL 206L**

Empty Weight: 1092 kg Vacuum Centering: 3305 kg

Turbo Air, Inc. makes no representations as to the accuracy of this data. Purchaser needs to verify all specs, maintenance items, times, log book research, etc. Aircraft times current as of 3/03/2020. Specifications Subject To Verification Upon Inspection Aircraft Subject To Prior Sale



TURBO AIR INC. 4000 S ORCHARD STREET I BOISE, ID 83705 I 208.343.3300 I TURBOAIRBOI.COM