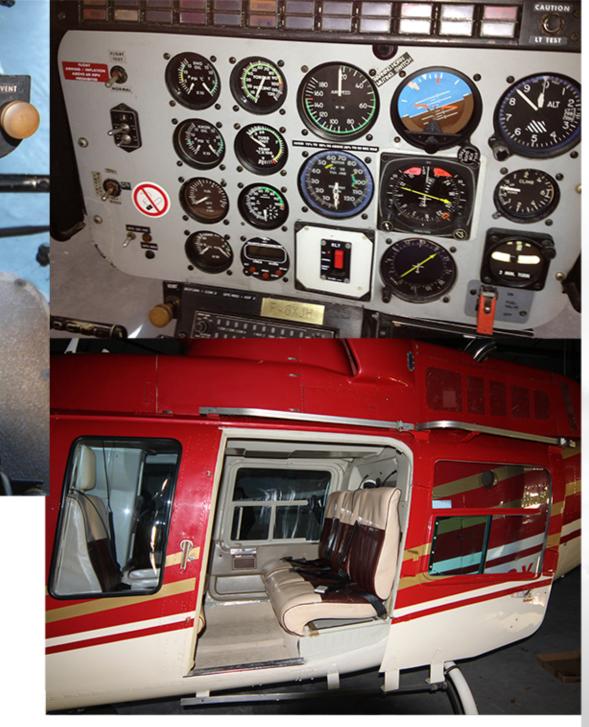

## EQUIPMENT

Marathon Battery 17 A/H Dual Controls Range Extender Main Rotor Low Stops Passenger Heater Nav/Com - VHF Bendix King KX 165 Com - VHF Bendix King KY 196 Transponder - XPDR Becker Mode S - BXP-6403-2 Bendix King KMA-24 Intercom ADF Receiver - Bendix King KR-87 GPS Garmin 155 ELT Kannad 406 Cabin Interior Accessories