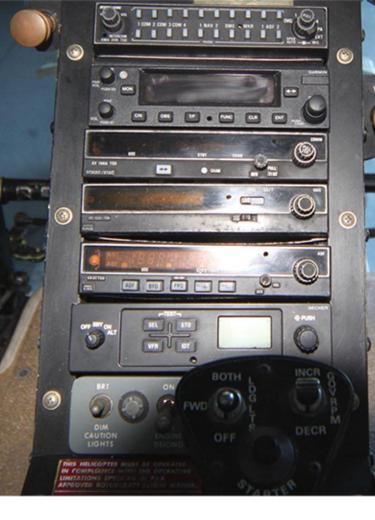

## EQUIPMENT

Marathon Battery 17 A/H Dual Controls Range Extender Main Rotor Low Stops Passenger Heater Nav/Com - VHF Bendix King KX 165 Com - VHF Bendix King KY 196 Transponder - XPDR Becker Mode S - BXP-6403-2 Bendix King KMA-24 Intercom ADF Receiver - Bendix King KR-87 GPS Garmin 155 ELT Kannad 406 Cabin Interior Accessories