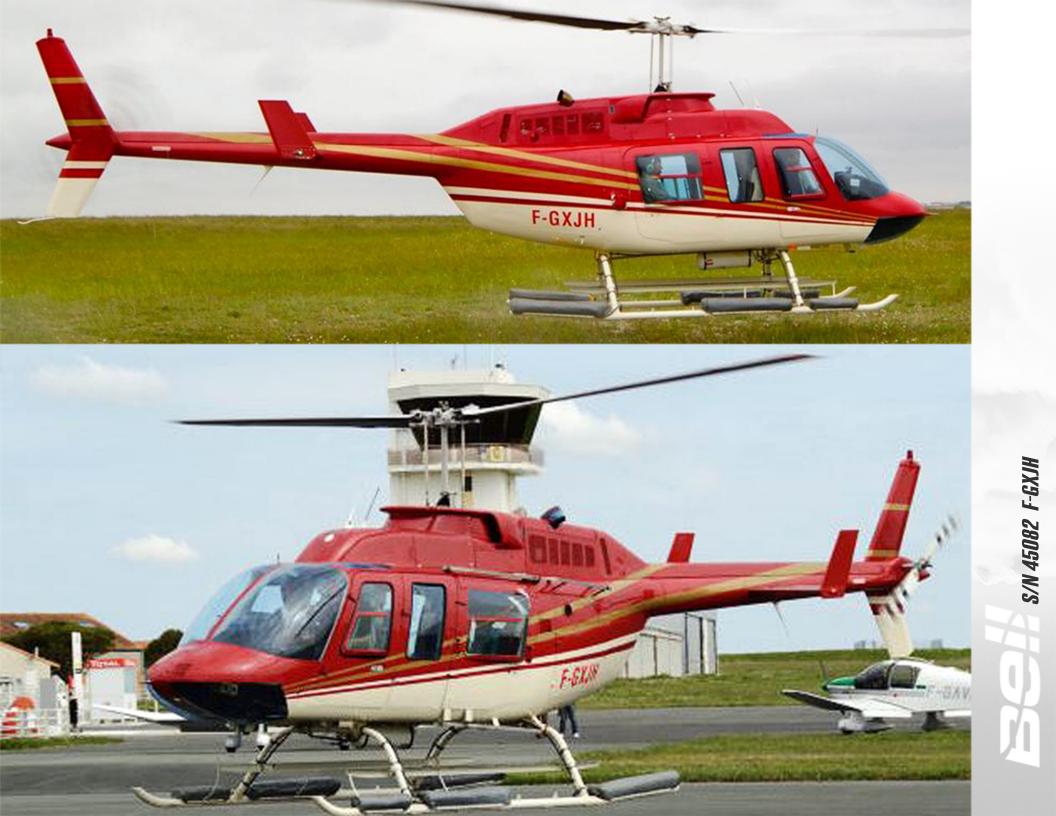

# 1977 BELL LONGRANGER 206L S/N 45082 F-GXJH

| A | IR | FK | <u>A</u> | IVI | E |  |
|---|----|----|----------|-----|---|--|
|   |    |    |          |     |   |  |

\_

## 1977 BELL LONGRANGER 206L S/N 45082 F-GXJH