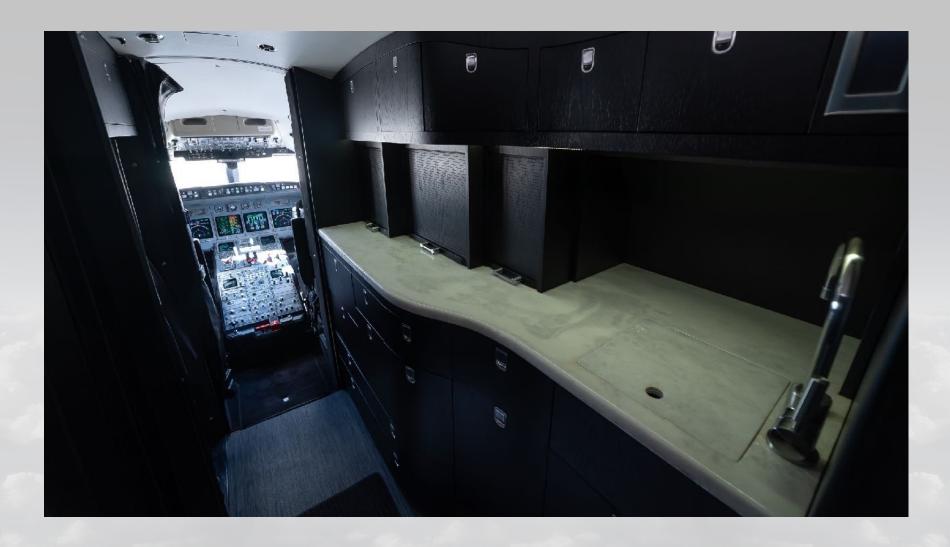

#### **GALLEY FEATURES**

Forward Galley

New Matte Black Veneer

New Granite Counter Top

Pop-out Corian Work Surface, sink, tray carrier compartment, lighted

crystal display, ice drawer, china storage,

High-temperature oven, Braun automatic coffee maker,

10-Gallon conformal water tank.

Auxiliary Galley Heater