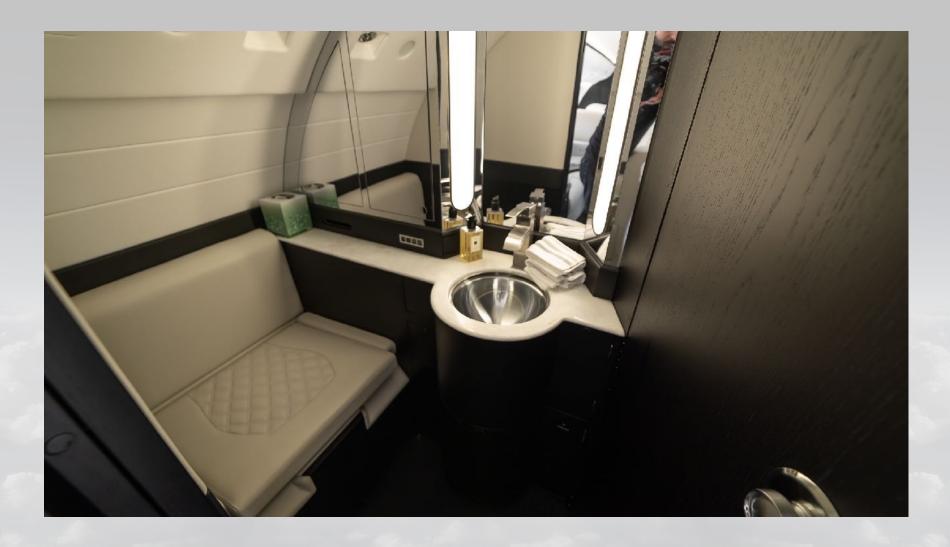

### **SMART**JETS

AIRCRAFT@SMARTJETS.COM | +1-954.771.1795 | WWW.SMARTJETS.COM

SN: 5406 REG: N555EF

| INTERIOR                                           |
|----------------------------------------------------|
| 11 PAX Designer Interior by VIP Completions        |
| Forward 4-Place Club                               |
| Aft 4-Place Conference Grouping                    |
| Aft 3-Place Divan                                  |
| Aft Belted Lav, Forward Galley Jump Seat           |
| Alrshow Genesys, in-flight cabin display           |
| Dual 20-inch LCD monitors                          |
| Entertainment cabinet w/ Sony 10-disc CD player    |
| Audio International DVD                            |
| New Headliner in China white Ultra Leather         |
| New Lower Side Walls                               |
| New Custom Pinstripe Carpeting                     |
| New Matte Black Veneer throughout                  |
| Newly refurbished Aft Lav with Granite Counter Top |
| Five 110V Utility Outlets                          |

#### **GALLEY FEATURES**

Forward Galley

New Matte Black Veneer

New Granite Counter Top

Pop-out Corian Work Surface, sink, tray carrier compartment, lighted

crystal display, ice drawer, china storage,

High-temperature oven, Braun automatic coffee maker,