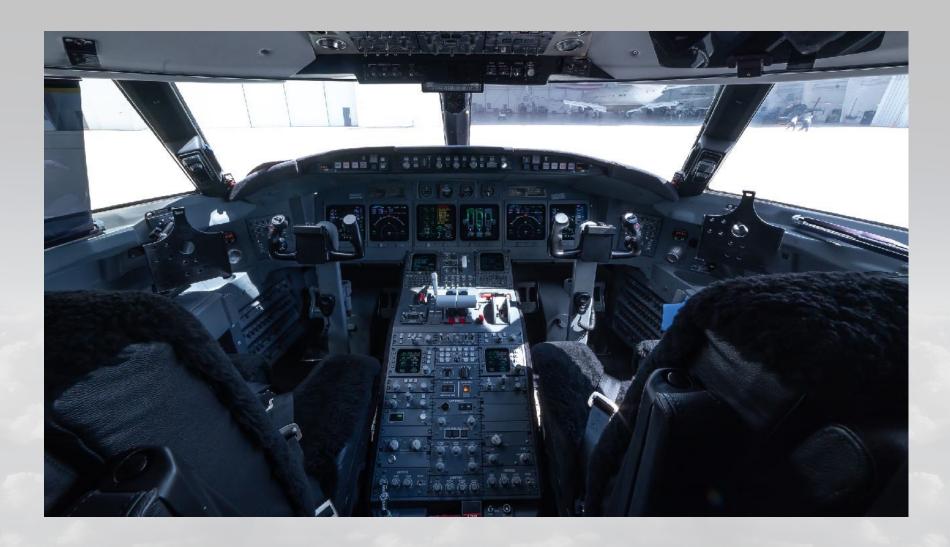

#### **AVIONICS**

| Rockwell Collins ProLine 4                              | Honeywell TCAS-II w/ change 7.1 (TTR-921 TCAS)         |  |
|---------------------------------------------------------|--------------------------------------------------------|--|
| Six Tube Integrated Avionics Suite Dual Collins ADF-462 | Dual Collins TDR-94D Mode S                            |  |
| Honeywell AFIS                                          | Collins TWR-850 Weather Radar                          |  |
| Triple Collins VHF-422D                                 | Dual Collins DCU-4002 Data Concentrator Units          |  |
| Triple Litton LTN-101 IRS                               | Dual Collins ADC-850E Digital Air Data Computers Artex |  |
| Fairchild A100S CVR                                     | Precision Plus Avionics Upgrade                        |  |
|                                                         | Dual radar control panels                              |  |
| Fairchild F1000 FDR                                     | Enhanced Safe Flight Auto-throttle                     |  |
| Dual Collins DME-442                                    | Dual Fujitsu electronic flight bags                    |  |
| Collins Flight Director                                 | Overhead Cockpit map lights                            |  |
| Dual Collins FMS-6000 w/ LS & RS cruise Dual Collins    | Dual refuel & defuel panels                            |  |
| Dual Collins HF-9000 w/ Coltech SELCAL Dual Collins     | Gross weight increase mod                              |  |
| Honeywell EGPWS (TAWS)                                  | SATCOM                                                 |  |
|                                                         | Logo Lights                                            |  |
|                                                         | Aircel Gogo Biz w/ ATG-4000 Broadband Internet         |  |