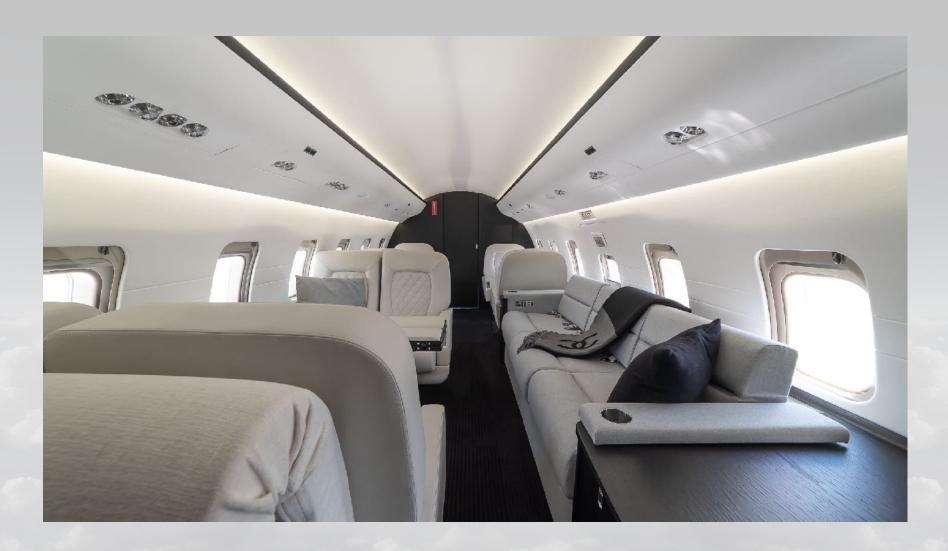

### **SMART**JETS

AIRCRAFT@SMARTJETS.COM | +1-954.771.1795 | WWW.SMARTJETS.COM

SN: 5406 REG: N555EF

| INTERIOR                                           |
|----------------------------------------------------|
| 11 PAX Designer Interior by VIP Completions        |
| Forward 4-Place Club                               |
| Aft 4-Place Conference Grouping                    |
| Aft 3-Place Divan                                  |
| Aft Belted Lav, Forward Galley Jump Seat           |
| Alrshow Genesys, in-flight cabin display           |
| Dual 20-inch LCD monitors                          |
| Entertainment cabinet w/ Sony 10-disc CD player    |
| Audio International DVD                            |
| New Headliner in China white Ultra Leather         |
| New Lower Side Walls                               |
| New Custom Pinstripe Carpeting                     |
| New Matte Black Veneer throughout                  |
| Newly refurbished Aft Lav with Granite Counter Top |
| Five 110V Utility Outlets                          |