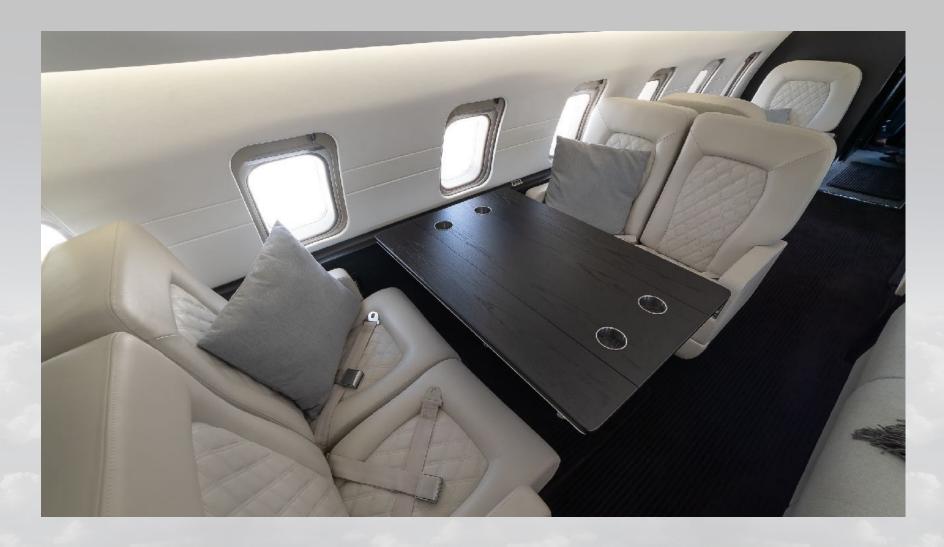

### **SMART**JETS

AIRCRAFT@SMARTJETS.COM | +1-954.771.1795 | WWW.SMARTJETS.COM

SN: 5406 REG: N555EF

| INTERIOR                                           |
|----------------------------------------------------|
| 11 PAX Designer Interior by VIP Completions        |
| Forward 4-Place Club                               |
| Aft 4-Place Conference Grouping                    |
| Aft 3-Place Divan                                  |
| Aft Belted Lav, Forward Galley Jump Seat           |
| Alrshow Genesys, in-flight cabin display           |
| Dual 20-inch LCD monitors                          |
| Entertainment cabinet w/ Sony 10-disc CD player    |
| Audio International DVD                            |
| New Headliner in China white Ultra Leather         |
| New Lower Side Walls                               |
| New Custom Pinstripe Carpeting                     |
| New Matte Black Veneer throughout                  |
| Newly refurbished Aft Lav with Granite Counter Top |
| Five 110V Utility Outlets                          |