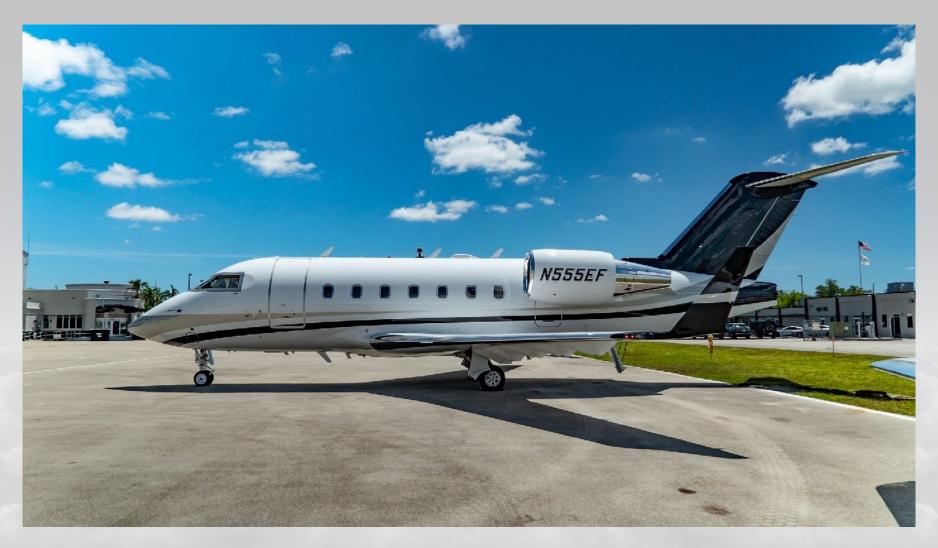

### **EXTERIOR**

Matterhorn White with Black and Silver stripes

### **SMART**JETS

LED Lighting

AIRCRAFT@SMARTJETS.COM | +1-954.771.1795 | WWW.SMARTJETS.COM

SN: 5406 REG: N555EF

### **MAINTENANCE STATUS**

| 24-Month inspection c/w 12/2020                  |
|--------------------------------------------------|
| 36-Month inspection c/w 12/2020                  |
| 48-Month inspection c/w 11/2018 next due 11/2022 |
| 96-Month inspection c/w 09/2014 next due 09/2022 |

| Landing Gear Overhaul c/w 2014, next due 2030 |
|-----------------------------------------------|
| 2400-Hour inspection due at 9493TT.           |
| 3200-Hour inspection due at 9283TT.           |
| 4800-Hour inspection due at 9602TT.           |
| 6400-Hour inspection due at 13071TT.          |

SN: 5406 REG: N555EF



### **SMART**JETS

AIRCRAFT@SMARTJETS.COM | +1-954.771.1795 | WWW.SMARTJETS.COM

SN: 5406 REG: N555EF



### **SMART**JETS

AIRCRAFT@SMARTJETS.COM | +1-954.771.1795 | WWW.SMARTJETS.COM

SN: 5406 REG: N555EF



### **SMART**JETS

AIRCRAFT@SMARTJETS.COM | +1-954.771.1795 | WWW.SMARTJETS.COM

SN: 5406 REG: N555EF



### **SMART**JETS

AIRCRAFT@SMARTJETS.COM | +1-954.771.1795 | WWW.SMARTJETS.COM

SN: 5406 REG: N555EF



### **SMART**JETS

AIRCRAFT@SMARTJETS.COM | +1-954.771.1795 | WWW.SMARTJETS.COM

SN: 5406 REG: N555EF



### **SMART**JETS

AIRCRAFT@SMARTJETS.COM | +1-954.771.1795 | WWW.SMARTJETS.COM

SN: 5406 REG: N555EF



### **SMART**JETS

AIRCRAFT@SMARTJETS.COM | +1-954.771.1795 | WWW.SMARTJETS.COM

SN: 5406 REG: N555EF



### **SMART**JETS

AIRCRAFT@SMARTJETS.COM | +1-954.771.1795 | W