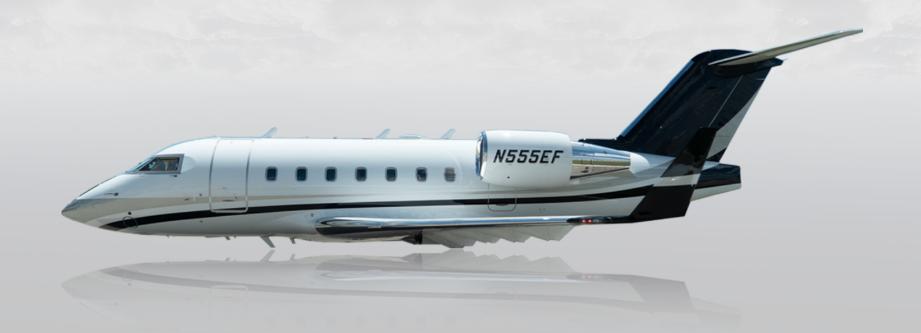

SN: 5406 REG: N555EF

#### **EXTERIOR**

Matterhorn White with Black and Silver stripes