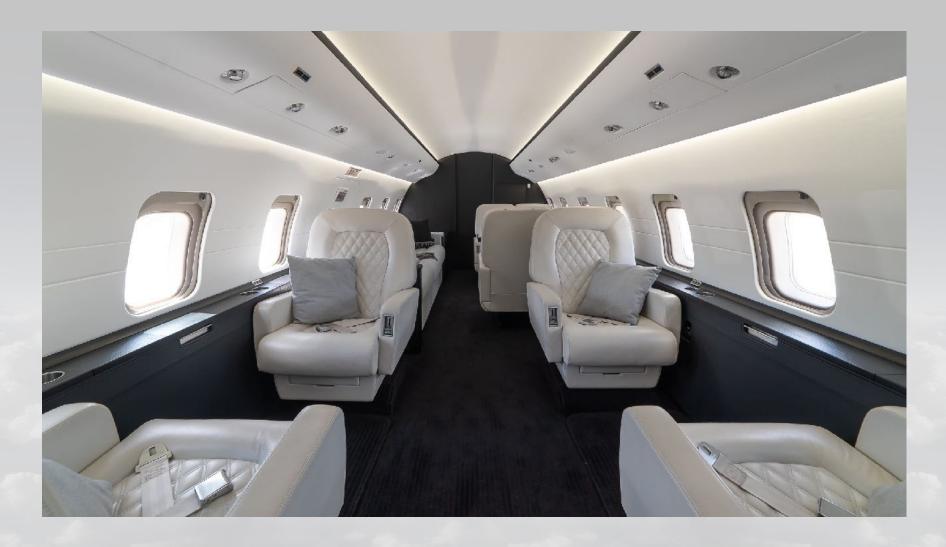

### **SMART**JETS

AIRCRAFT@SMARTJETS.COM | +1-954.771.1795 | WWW.SMARTJETS.COM

SN: 5406 REG: N555EF

| INTERIOR                                           |
|----------------------------------------------------|
| 11 PAX Designer Interior by VIP Completions        |
| Forward 4-Place Club                               |
| Aft 4-Place Conference Grouping                    |
| Aft 3-Place Divan                                  |
| Aft Belted Lav, Forward Galley Jump Seat           |
| Alrshow Genesys, in-flight cabin display           |
| Dual 20-inch LCD monitors                          |
| Entertainment cabinet w/ Sony 10-disc CD player    |
| Audio International DVD                            |
| New Headliner in China white Ultra Leather         |
| New Lower Side Walls                               |
| New Custom Pinstripe Carpeting                     |
| New Matte Black Veneer throughout                  |
| Newly refurbished Aft Lav with Granite Counter Top |
| Five 110V Utility Outlets                          |