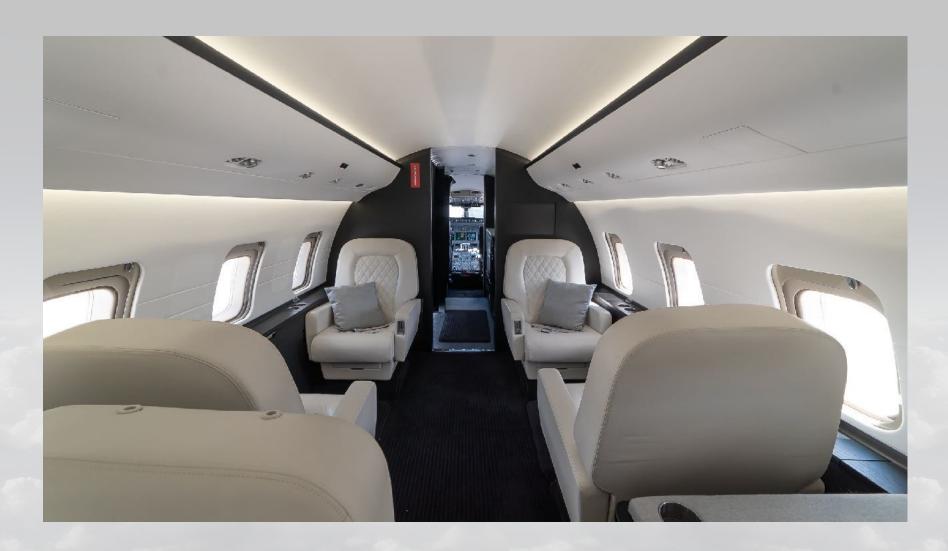

### **SMART**JETS

AIRCRAFT@SMARTJETS.COM | +1-954.771.1795 | WWW.SMARTJETS.COM

SN: 5406 REG: N555EF

| INTERIOR                                           |
|----------------------------------------------------|
| 11 PAX Designer Interior by VIP Completions        |
| Forward 4-Place Club                               |
| Aft 4-Place Conference Grouping                    |
| Aft 3-Place Divan                                  |
| Aft Belted Lav, Forward Galley Jump Seat           |
| Alrshow Genesys, in-flight cabin display           |
| Dual 20-inch LCD monitors                          |
| Entertainment cabinet w/ Sony 10-disc CD player    |
| Audio International DVD                            |
| New Headliner in China white Ultra Leather         |
| New Lower Side Walls                               |
| New Custom Pinstripe Carpeting                     |
| New Matte Black Veneer throughout                  |
| Newly refurbished Aft Lav with Granite Counter Top |
| Five 110V Utility Outlets                          |