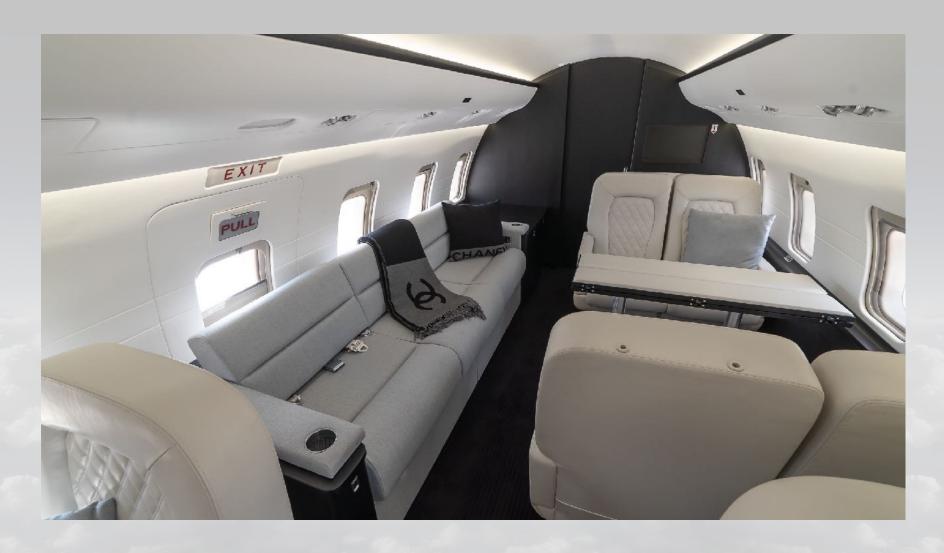

### **SMART**JETS

AIRCRAFT@SMARTJETS.COM | +1-954.771.1795 | WWW.SMARTJETS.COM

SN: 5406 REG: N555EF

| INTERIOR                                           |
|----------------------------------------------------|
| 11 PAX Designer Interior by VIP Completions        |
| Forward 4-Place Club                               |
| Aft 4-Place Conference Grouping                    |
| Aft 3-Place Divan                                  |
| Aft Belted Lav, Forward Galley Jump Seat           |
| Alrshow Genesys, in-flight cabin display           |
| Dual 20-inch LCD monitors                          |
| Entertainment cabinet w/ Sony 10-disc CD player    |
| Audio International DVD                            |
| New Headliner in China white Ultra Leather         |
| New Lower Side Walls                               |
| New Custom Pinstripe Carpeting                     |
| New Matte Black Veneer throughout                  |
| Newly refurbished Aft Lav with Granite Counter Top |
| Five 110V Utility Outlets                          |