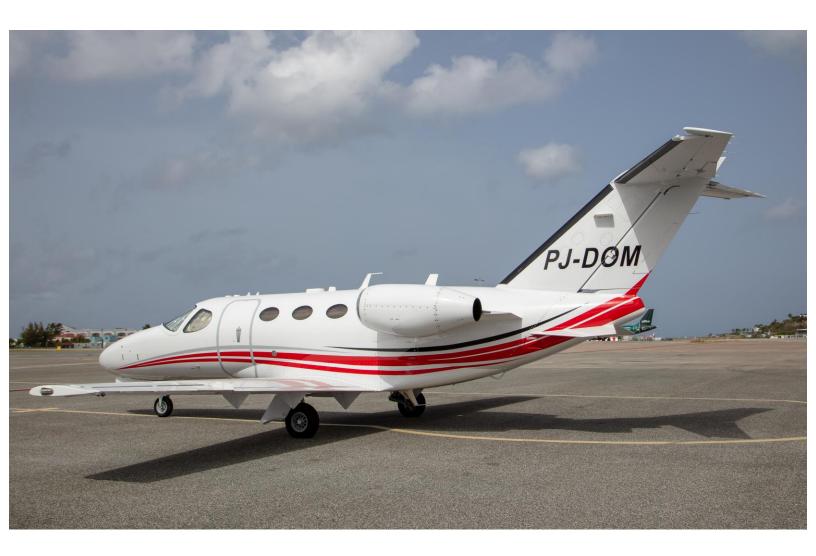

#### **EXTERIOR:**

2021 – Overall Matterhorn White with Red Main Lower Stripes Accented by an Upper Single Silver and Black Stripe.