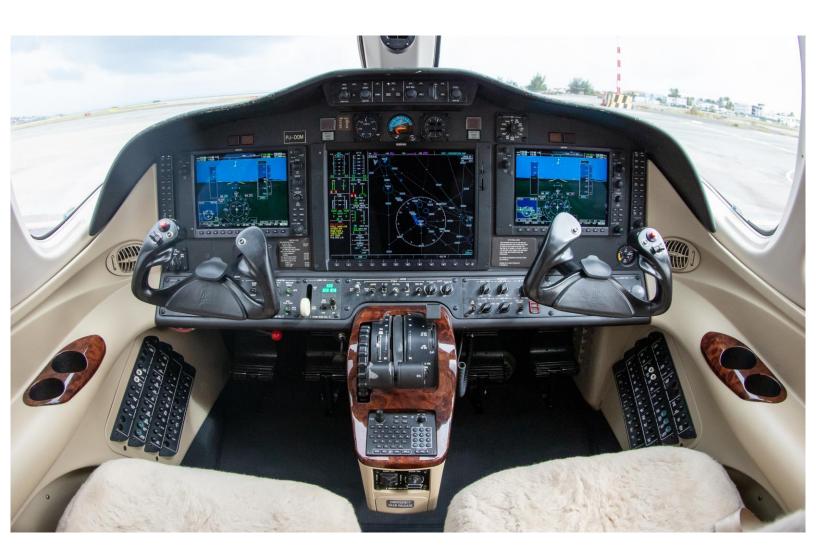

Garmin G1000 Suite w/ Synthetic Vision Garmin GFC-700 Autopilot

Dual Garmin GMA-1347D Audio Panels

Dual Garmin GTX-33 Transponders

Garmin GWX-68 Digital Weather Radar Garmin ADF
Bendix KN-63 DME TAWS-B