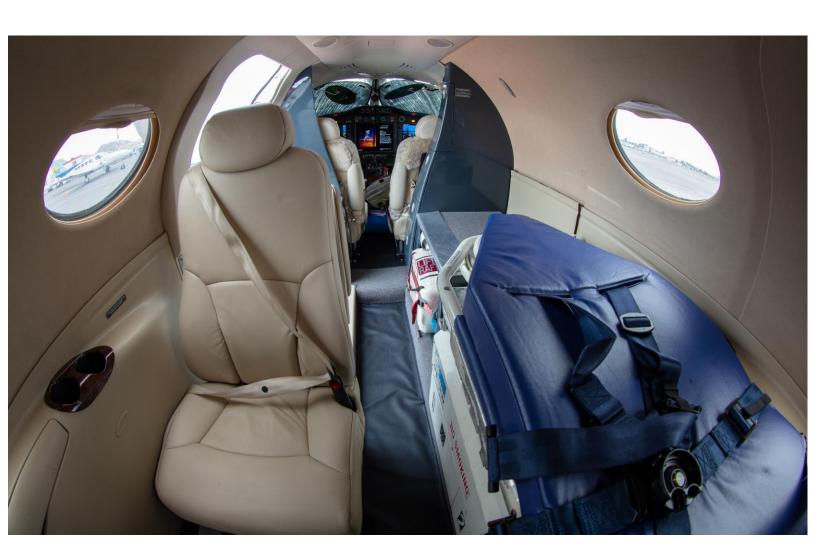

# **INTERIOR:**

2021 – Spectrum Aeromed EMS Stretcher with Two Passenger Seats in Beige Leather with a Waterproof Carpet Runner. Beige Leather and Wool-Covered Pilot Seats. Complete Set of Matching Passenger Seats Also Available.