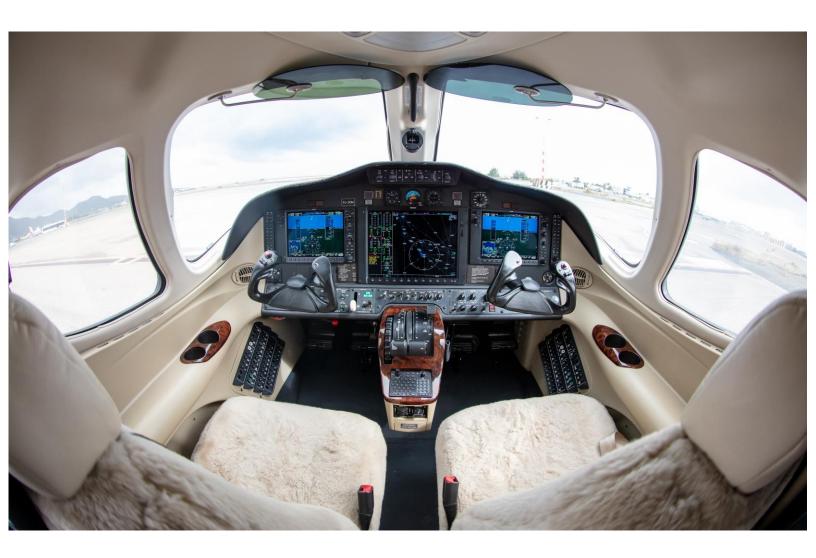

#### **AIRFRAME:**

3,192 Total Time Hours Since New 3,505 Landings

**ENGINES:** PRATT & WHITNEY PW615F-A 3,500 TBO Left: Right:

3,027 Hours SNEW

1,327 Hours SHSI

3,192 Hours SNEW

1,395 Hours SHSI

**AVIONICS:** \*ADS-B Out Compliant\*

Garmin G1000 Suite w/ Synthetic Vision Garmin GFC-700 Autopilot

Dual Garmin GMA-1347D Audio Panels

Dual Garmin GTX-33 Transponders

Garmin GWX-68 Digital Weather Radar Garmin ADF
Bendix KN-63 DME TAWS-B