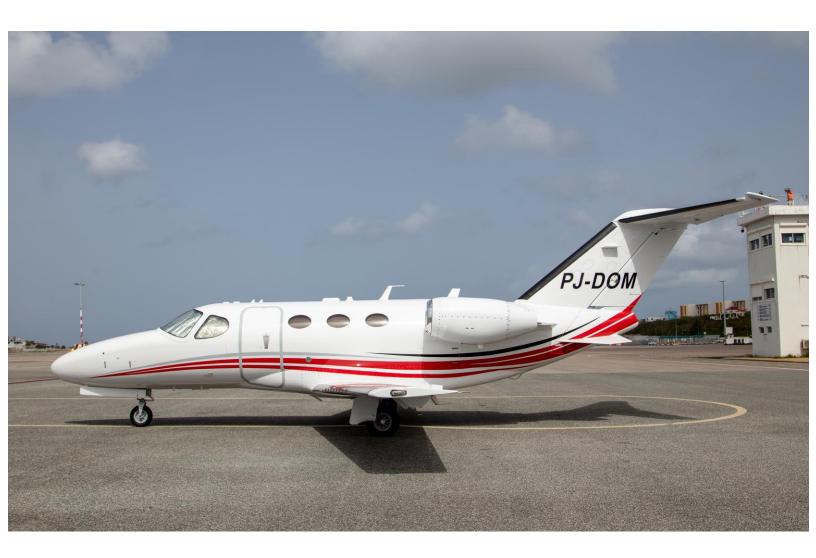

#### **EXTERIOR:**

2021 – Overall Matterhorn White with Red Main Lower Stripes Accented by an Upper Single Silver and Black Stripe.