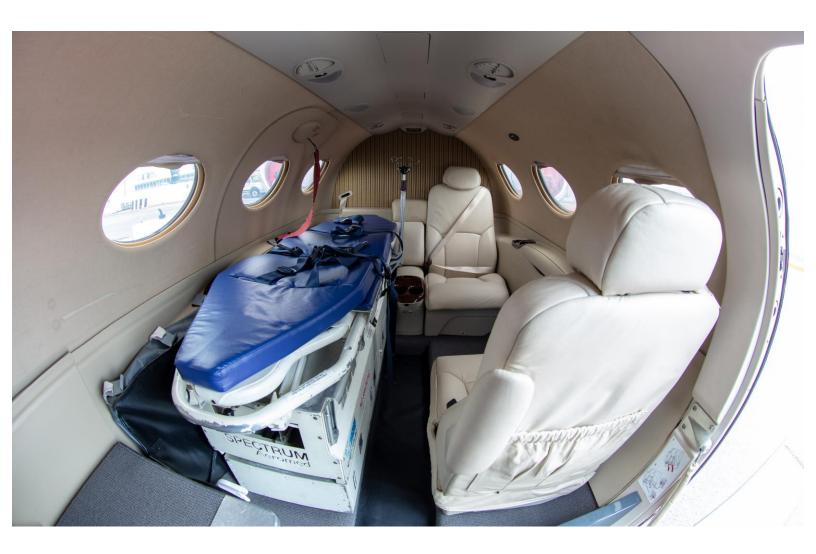

# **INTERIOR:**

2021 – Spectrum Aeromed EMS Stretcher with Two Passenger Seats in Beige Leather with a Waterproof Carpet Runner. Beige Leather and Wool-Covered Pilot Seats. Complete Set of Matching Passenger Seats Also Available.