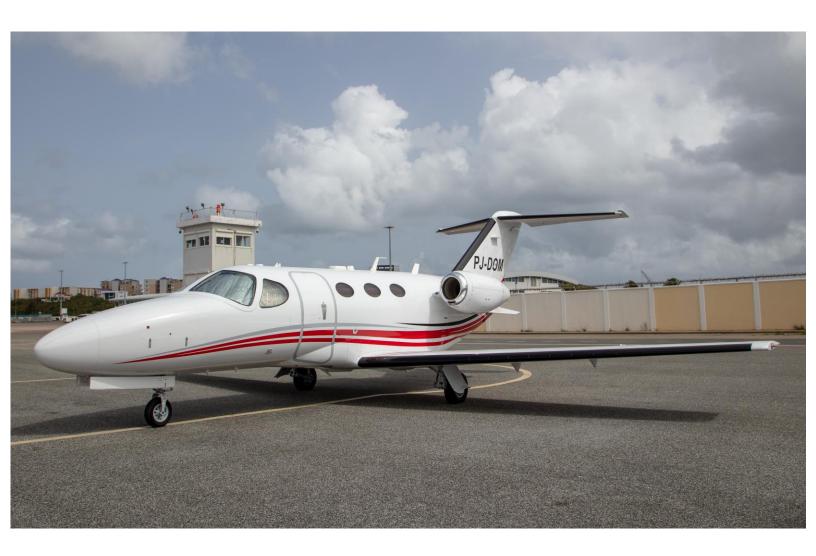

#### **EXTERIOR:**

2021 – Overall Matterhorn White with Red Main Lower Stripes Accented by an Upper Single Silver and Black Stripe.