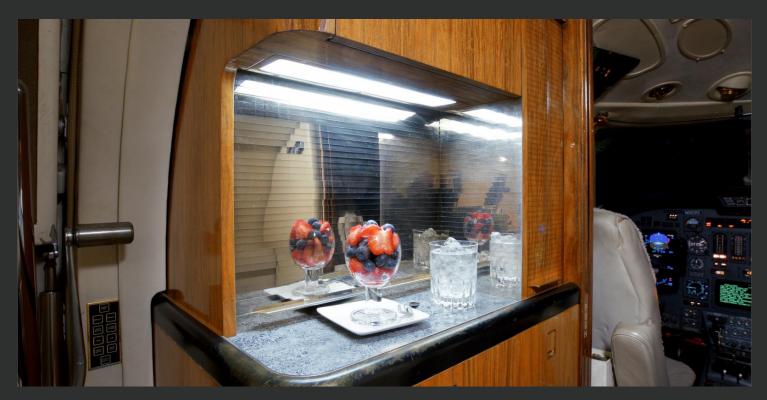

#### **INTERIOR**

The nine passenger interior consists of a forward 3-place divan, center 4-place club with writing tables and two forward facing seats plus a belted lavatory seat. The seats are finished in a light tan leather and complemented by light tan lower side panels, medium Walnut cabinetry; gold hardware, light tan carpet, and light tan headliner. Cabin features include deluxe L/H forward refreshment center with oven, Aft enclosed lavatory with vanity, belted seat and sink. Interior partially redone June 2013.