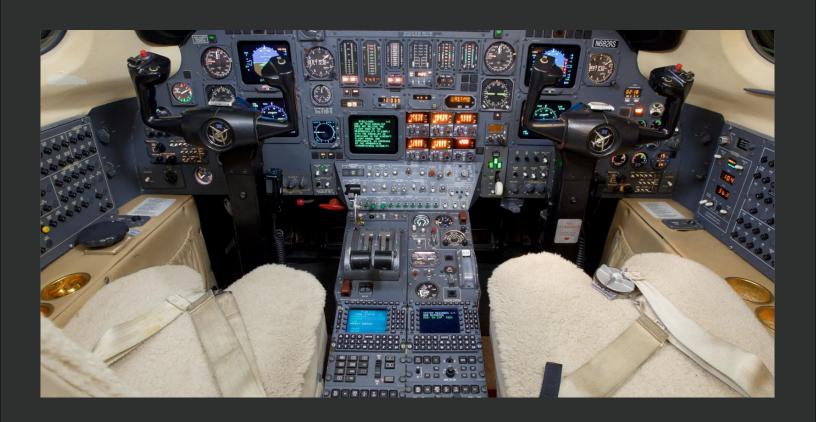

#### **AVIONICS**

Honeywell 5-Tube EFIS Honeywell SPZ-8000 Autopilot Dual Collins VHF-22A Comms **Dual Collins VIR-32A Navs** Dual Collins DME-42 DME Dual Collins TDR-94D Transponders Collins ALT-55 Radar Altimeter Collins ADF-60A ADF Honeywell Primus 870 Radar Honeywell KGP-560 EGPWS Dual Honeywell AZ-810 Air Data Systems Dual Global GNS-XLS FMS TCAS-I 2" Standby Altitude & Airspeed Indicators Fairchild GA-100 CVR King KHF-950 HF