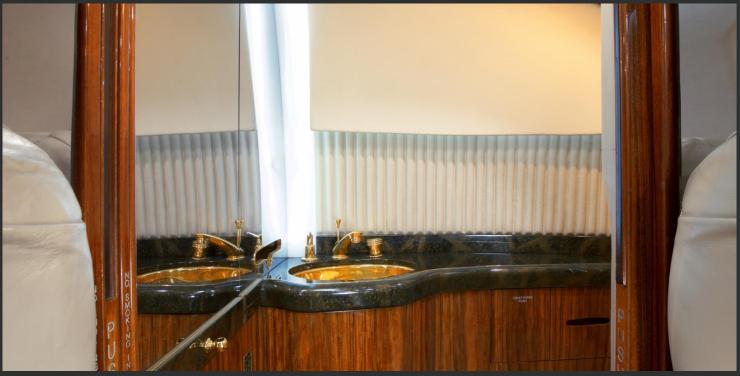

#### **INTERIOR**

The nine passenger interior consists of a forward 3-place divan, center 4-place club with writing tables and two forward facing seats plus a belted lavatory seat. The seats are finished in a light tan leather and complemented by light tan lower side panels, medium Walnut cabinetry; gold hardware, light tan carpet, and light tan headliner. Cabin features include deluxe L/H forward refreshment center with oven, Aft enclosed lavatory with vanity, belted seat and sink. Interior partially redone June 2013.