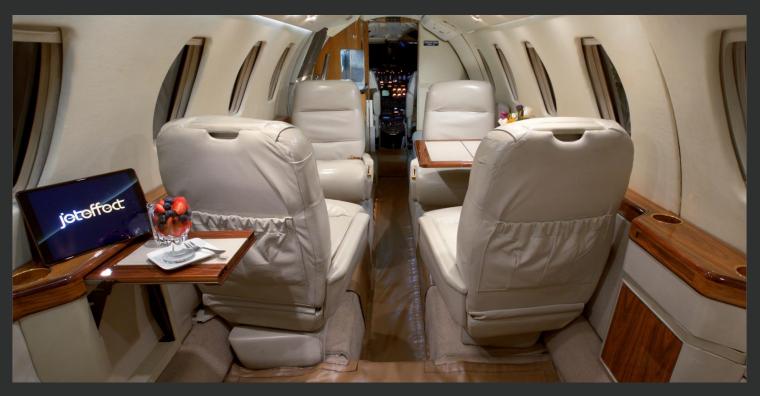

#### **INTERIOR**

The nine passenger interior consists of a forward 3-place divan, center 4-place club with writing tables and two forward facing seats plus a belted lavatory seat. The seats are finished in a light tan leather and complemented by light tan lower side panels, medium Walnut cabinetry; gold hardware, light tan carpet, and light tan headliner. Cabin features include deluxe L/H forward refreshment center with oven, Aft enclosed lavatory with vanity, belted seat and sink. Interior partially redone June 2013.

Interior Year: 2013 Number of Seats: 9