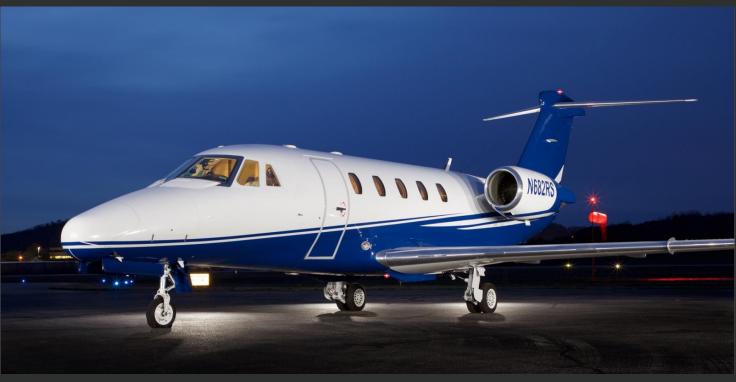

#### **EXTERIOR**

Overall Snow White with Blue accent stripes. Repainted in August 2016.

Year Painted: 2016