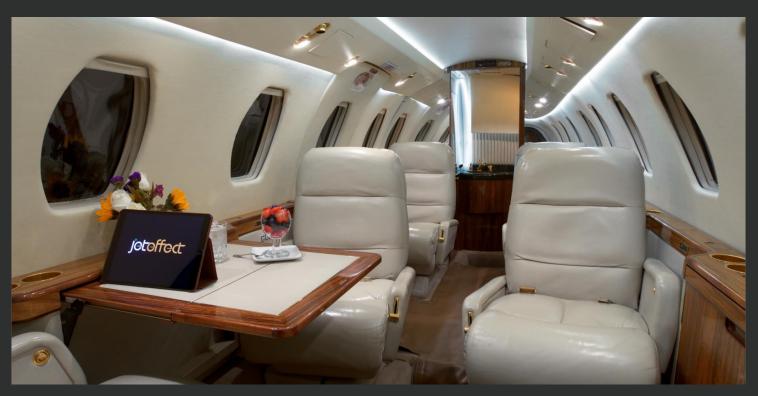

#### **INTERIOR**

The nine passenger interior consists of a forward 3-place divan, center 4-place club with writing tables and two forward facing seats plus a belted lavatory seat. The seats are finished in a light tan leather and complemented by light tan lower side panels, medium Walnut cabinetry; gold hardware, light tan carpet, and light tan headliner. Cabin features include deluxe L/H forward refreshment center with oven, Aft enclosed lavatory with vanity, belted seat and sink. Interior partially redone June 2013.

Interior Year: 2013 Number of Seats: 9