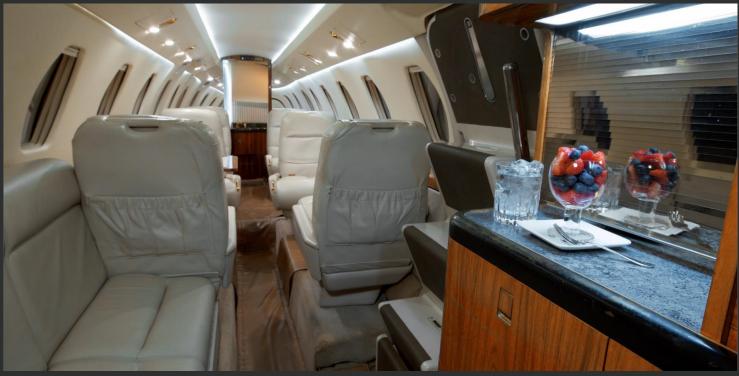

#### **INTERIOR**

The nine passenger interior consists of a forward 3-place divan, center 4-place club with writing tables and two forward facing seats plus a belted lavatory seat. The seats are finished in a light tan leather and complemented by light tan lower side panels, medium Walnut cabinetry; gold hardware, light tan carpet, and light tan headliner. Cabin features include deluxe L/H forward refreshment center with oven, Aft enclosed lavatory with vanity, belted seat and sink. Interior partially redone June 2013.

Interior Year: 2013 Number of Seats: 9