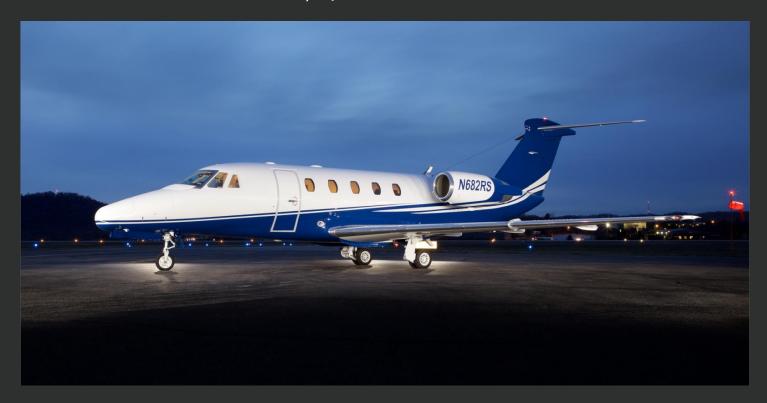

#### **EXTERIOR**

Overall Snow White with Blue accent stripes. Repainted in August 2016.

Year Painted: 2016