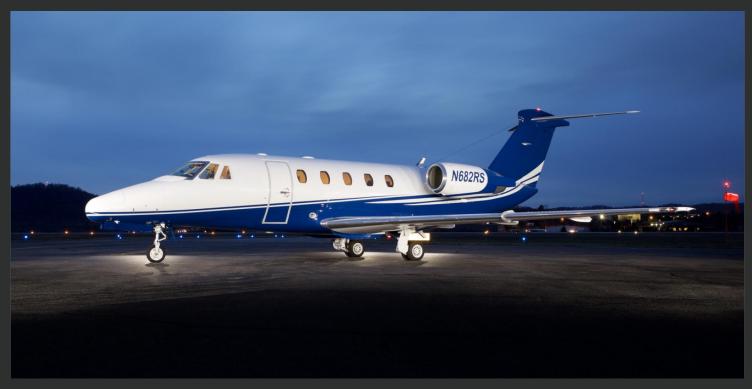

#### **EXTERIOR**

Overall Snow White with Blue accent stripes. Repainted in August 2016.

Year Painted: 2016