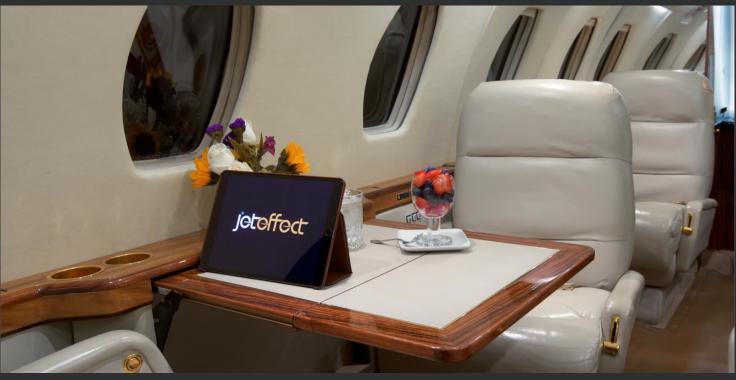

#### **INTERIOR**

The nine passenger interior consists of a forward 3-place divan, center 4-place club with writing tables and two forward facing seats plus a belted lavatory seat. The seats are finished in a light tan leather and complemented by light tan lower side panels, medium Walnut cabinetry; gold hardware, light tan carpet, and light tan headliner. Cabin features include deluxe L/H forward refreshment center with oven, Aft enclosed lavatory with vanity, belted seat and sink. Interior partially redone June 2013.

Interior Year: 2013 Number of Seats: 9