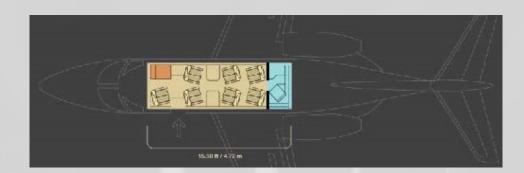

# **AIRCRAFT SUMMARY**

| GI | EN | ER | AL | DE. | ΓΑΙ | LS |
|----|----|----|----|-----|-----|----|
| _  |    |    |    |     |     | -  |

| Aircraft Type:                  | Beechjet 400A                  | Airframe                             |          |          |
|---------------------------------|--------------------------------|--------------------------------------|----------|----------|
| Year of Manufacture:            | 2000                           | Total Airframe Time (hrs):           | 3,251    |          |
| Serial Number:                  | RK-285                         | Total Cycles:                        | 3,171    |          |
| Registration:                   | N793TH                         |                                      |          |          |
|                                 |                                | Engine                               |          |          |
|                                 |                                | Engine Type: Pratt & Whitney JT15D-5 |          |          |
| AIRCRAFT HIGHLIGHTS             |                                | Engine Program: None                 |          |          |
| Aircell Wifi                    |                                | Engine                               | 1        | 2        |
| > ADS-B Out with a Flightstream |                                | Serial Number                        | PCE-0336 | PCE-0337 |
|                                 |                                | TTSN (hrs)                           | 3,251    | 3,251    |
| Eight passenger seat            | ing including the belted potty | TCSN (cycles)                        | 3,166    | 3,166    |

# **INTERIOR & EXTERIOR**

- > Eight (8) passenger executive interior with belted potty
- Beige leather seating surfaces