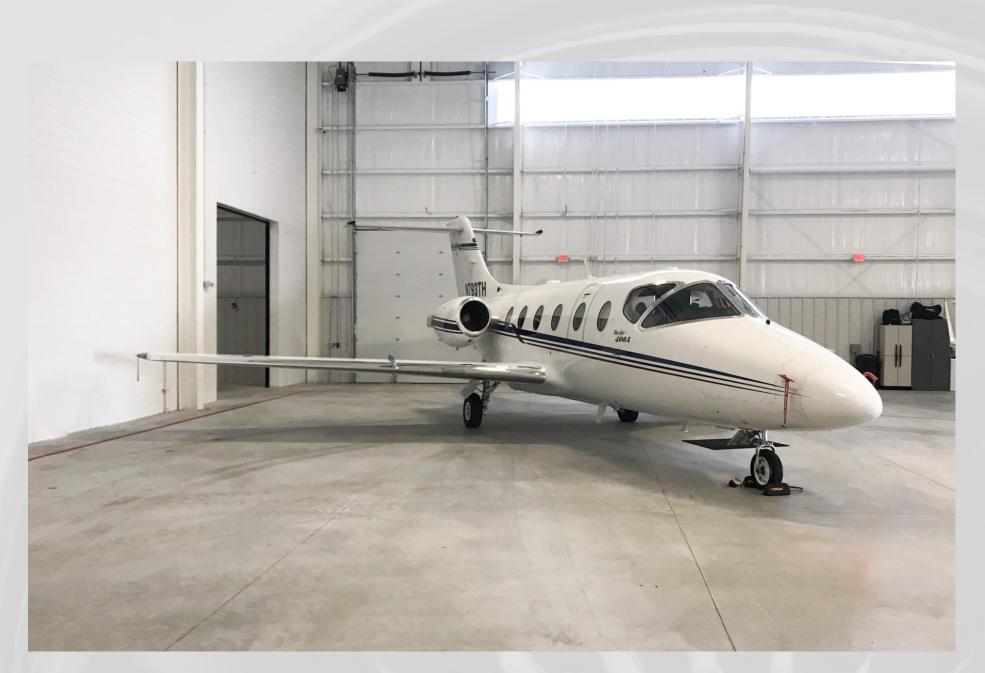

# N793TH 1 Beechjet 400A

# **BEECHJET 400A**

SERIAL NUMBER: RK-285 REGISTRATION: N793TH