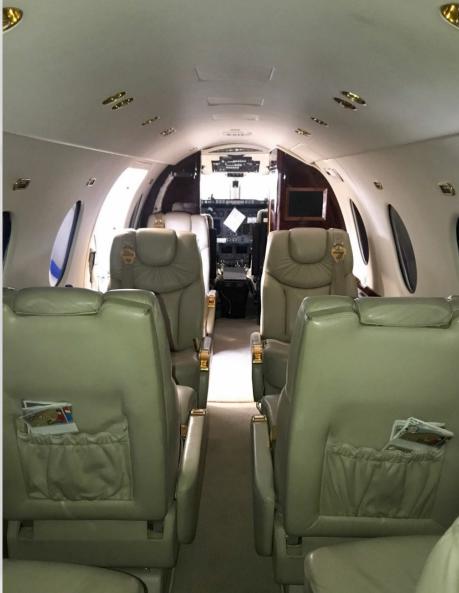

# **INTERIOR & EXTERIOR**

- > Eight (8) passenger executive interior with belted potty
- Beige leather seating surfaces