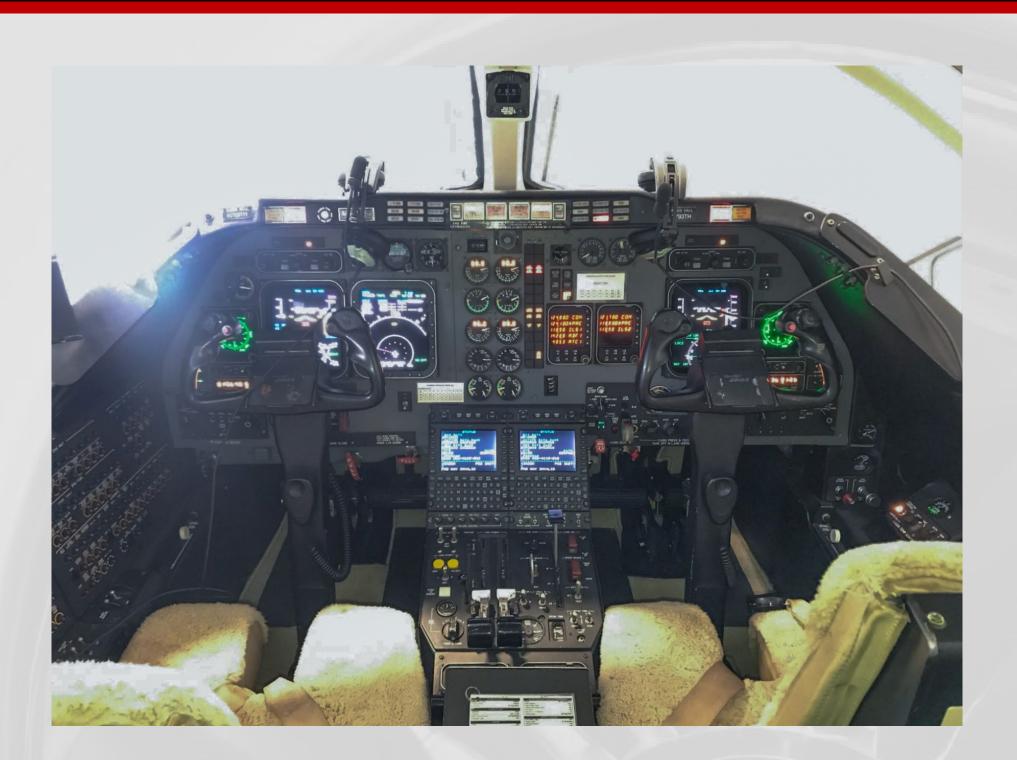

### **AVIONICS**

- Dual Collins VHF-422C Comm Transceiver
- Dual Collins VIR-432 VHF Nav Receiver
- Dual GTX-3000 Transponders with ADS-B Out
- GDL-88 Internal WAAS
- Flight Stream 110
- GA-36 GPS Antenna
- Collins RTA-854 Radar
- Collins ALT-55B Radio Altimeter
- Dual Collins ADF-462 ADF Transceiver
- Collins FCC-850B Flight Control Computer
- Collins ADC-850D Air Data Computer
- Collins DME-442 DME Transceiver
- Collins GPS-4000 GPS Receiver
- Collins MFD-871 Multifunction Display
- Cockpit Voice Recorder
- Collins DBU-4100 Database Unit
- Alliedsignal MK-V EGPWS
- Collins TTR-920 TCAS