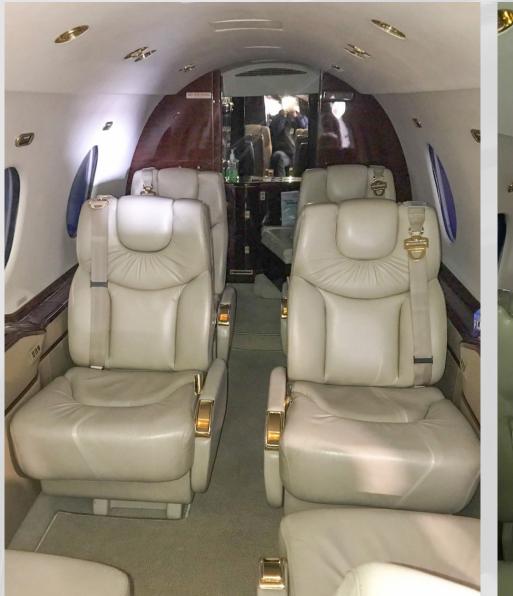

# **INTERIOR & EXTERIOR**

- > Eight (8) passenger executive interior with belted potty
- Beige leather seating surfaces