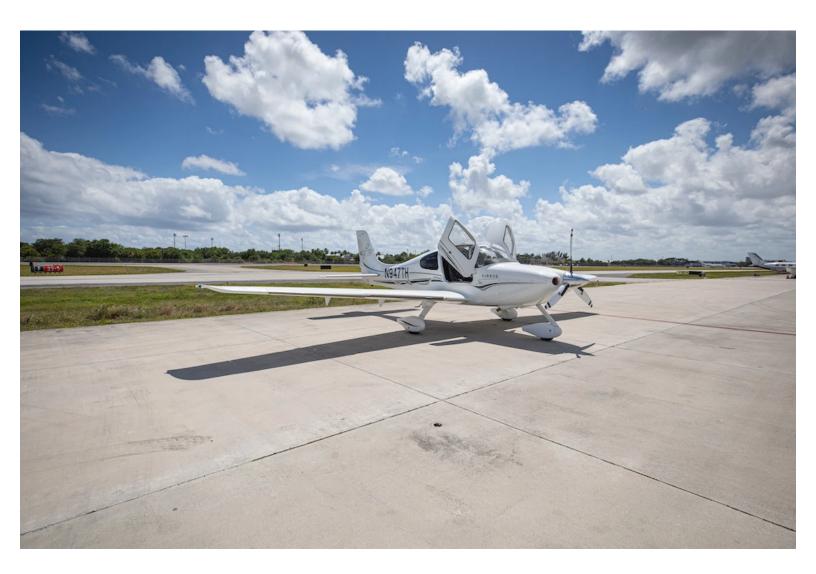

2006 CIRRUS SR22 G2 (N947TH) S/N 1903 SPEC SHEET

WILL SELL WITH ZERO SINCE OVERHAUL EXCHANGE ENGINE FOR \$335,000. PLEASE CALL FOR DETAILS!!

This is a great Avidyne SR22, with AC, TKS, and ADS-B compliance! It has been well cared for and has no damage history. In 2007 there was a bird strike on the takeoff run, with a subsequent inspection to the right wing, and no other repairs necessary. Call with your offer!

2006 CIRRUS SR22 G2 (N947TH) S/N 1903 SPEC SHEET