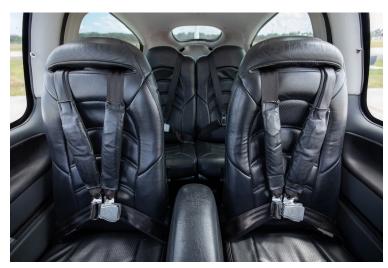

### EXTERIOR & INTERIOR

**Exterior:** 

White with Light Grey, Dark Grey, and Silver Accents

Interior:

Black Leather with Black Carpeting