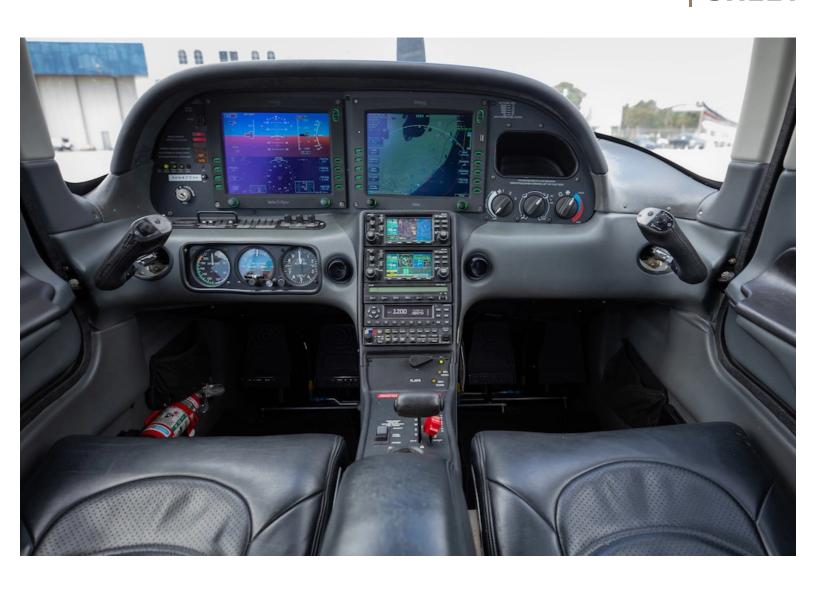

### AVIONICS

Non-WAAS

Avidyne Entregra EX5000 PFD/MFD

Dual Garmin GNS 430

S-TEC 55X Autopilot

Garmin GMA 340 Audio Selection Panel

Garmin GTX345 Transponder ADS-B In & Out Capability

Garmin GA37 GPS/XM

ACK A-30 Automatic pressure altitude reporting equipment