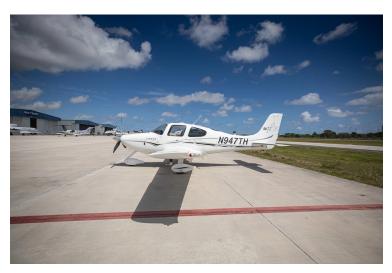

2006 CIRRUS SR22 G2 (N947TH) S/N 1903 SPEC SHEET

WILL SELL WITH ZERO SINCE OVERHAUL EXCHANGE ENGINE FOR \$335,000. PLEASE CALL FOR DETAILS!!

This is a great Avidyne SR22, with AC, TKS, and ADS-B compliance! It has been well cared for and has no damage history. In 2007 there was a bird strike on the takeoff run, with a subsequent inspection to the right wing, and no other repairs necessary. Call with your offer!

### EXTERIOR & INTERIOR

**Exterior:** 

White with Light Grey, Dark Grey, and Silver Accents

Interior:

Black Leather with Black Carpeting