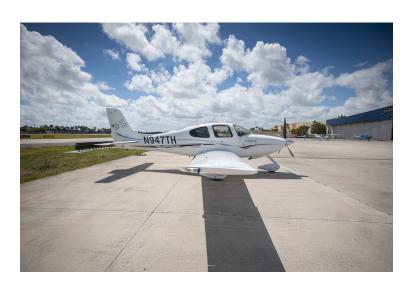

2006 CIRRUS SR22 G2 (N947TH) S/N 1903 SPEC SHEET

WILL SELL WITH ZERO SINCE OVERHAUL EXCHANGE ENGINE FOR \$335,000. PLEASE CALL FOR DETAILS!!

This is a great Avidyne SR22, with AC, TKS, and ADS-B compliance! It has been well cared for and has no damage history. In 2007 there was a bird strike on the takeoff run, with a subsequent inspection to the right wing, and no other repairs necessary. Call with your offer!

### EXTERIOR & INTERIOR

**Exterior:** 

White with Light Grey, Dark Grey, and Silver Accents

Interior:

Black Leather with Black Carpeting