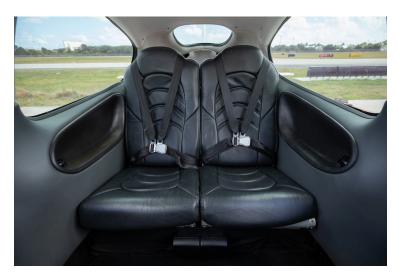

### EXTERIOR & INTERIOR

**Exterior:** 

White with Light Grey, Dark Grey, and Silver Accents

Interior:

Black Leather with Black Carpeting