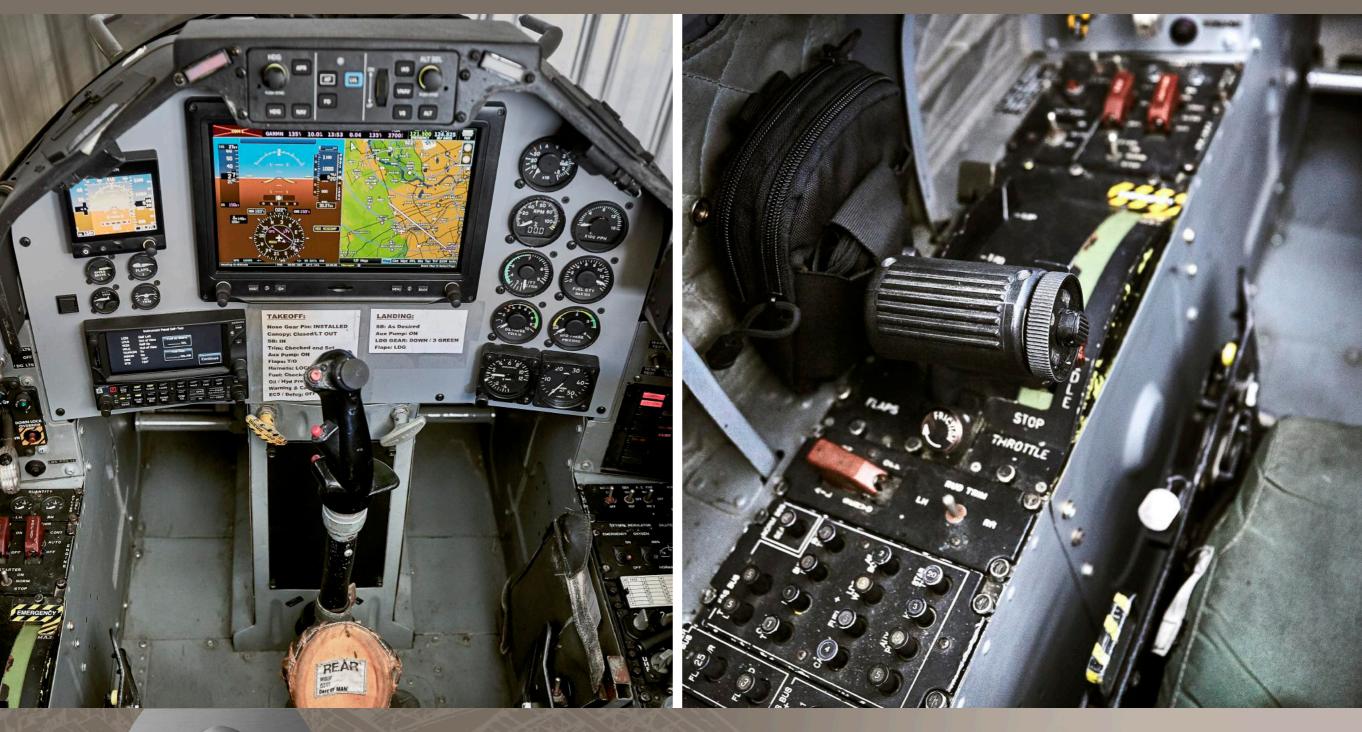

*Specification**

| Overall length     | 30 ft 7 in | 9.31 m    |
|--------------------|------------|-----------|
| Overall height     | 12 ft 6 in | 3.80 m    |
| Wingspan           | 27 ft 8 in | 8.43 m    |
| Wing area          | 136 sq ft  | 12.6 sq m |
| Basic empty weight | 4,079 lbs  | 1,850 kg  |
| Max takeoff weight | 5,512 lbs  | 2,500 kg  |
| Internal fuel      | 211 g      |           |

#### Performance

| Range       | 620 nm      | 1,148 km |
|-------------|-------------|----------|
| Speed       | 360 kts     | 667 km/h |
| Stall Speed | 74 kts      | 138 km/h |
| Celing      | 40,000      | 12,200 m |
| Climb Rate  | 4,200 fpm   |          |
| Endurance   | 3 hr 50 min |          |

CONTACT: DAVID LEE david@soljets.com I +1.847.920.7000

# SOLĴETS

www.soljets.com/N211MF



CONTACT: DAVID LEE david@soljets.com l +1.847.920.7000

## SOLĴETS

www.soljets.com/N211MF

CONTACT: DAVID LEE david@soljets.com I +1.847.920.7000

## SOLĴETS

www.soljets.com/N211MF



CONTACT: DAVID LEE david@soljets.com l +1.847.920.7000

## SOLĴETS

www.soljets.com/N211MF





CONTACT: DAVID LEE david@soljets.com l +1.847.920.7000

## SOLĴETS

CONTACT: DAVID LEE david@soljets.com | +1.847.920.7000

## SOLĴETS



#### SOLJETS: YOUR TRUSTED PARTNER

#### **EXPERIENCE, KNOWLEDGE, PASSION**

Whether you have a precise requirement for a specific aircraft, or a vague concept and understanding of your needs, the SOLJETS professionals have refined a SOLution that ensures YOUR needs, missions, and goals are met. With clarity we work together to provide the Intel and resources to enable YOU to