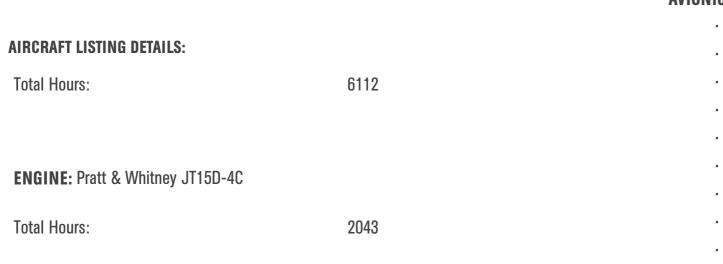

#### **AVIONICS:**

- · Garmin GMA340
- Garmin GTN650
- Garmin GDU460
- Garmin GDU465
- Dual Garmin GSA28
- Garmin GTR20
- Garmin GAD29
- Dual Garmin G5
- · Garmin GMC307
- $\cdot$  Garmin GA57X Antenna