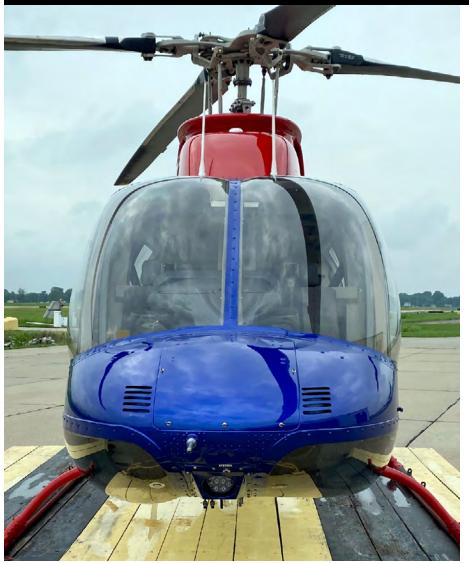

## PRICE REDUCTION! AVAILABLE FOR SALE OR LEASE.

SPECIFICATIONS AND PHOTOGRAPHS

314 409 4791

sales@jet-transactions.com

A Global Jet Transaction Company

Serial Number 53025 / N69F

U.S. Registered – N69F

Available With or Without Floats

L-3 Lynx NGT-9000(d) + ADS-B In and Out

Crew & Passenger Door Opener Kit

Price Reduction. For Sale or Lease. Inquire Today!

ACTT: 14,049 Hours CAE-847148 **Engine S/N: Engine TT:** 10,709 Ng Cycles: **9,590 Cycles** RIN: 19,985