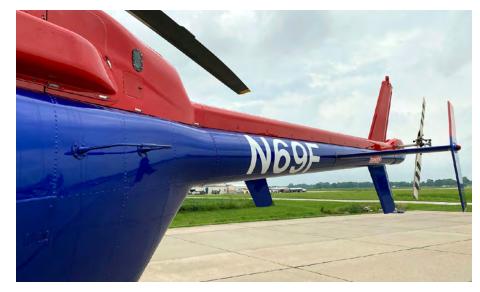

U.S. Registered – N69F

Available With or Without Floats

L-3 Lynx NGT-9000(d) + ADS-B In and Out

Crew & Passenger Door Opener Kit

Price Reduction. For Sale or Lease. Inquire Today!

ACTT: 14,049 Hours CAE-847148 **Engine S/N: Engine TT:** 10,709 Ng Cycles: **9,590 Cycles** RIN: 19,985

Serial Number 53025 / N69F

Serial Number 53025 / N69F

Serial Number 53025 / N69F

### PRICE REDUCTION! AVAILABLE FOR SALE OR LEASE.

Serial Number 53025 / N69F