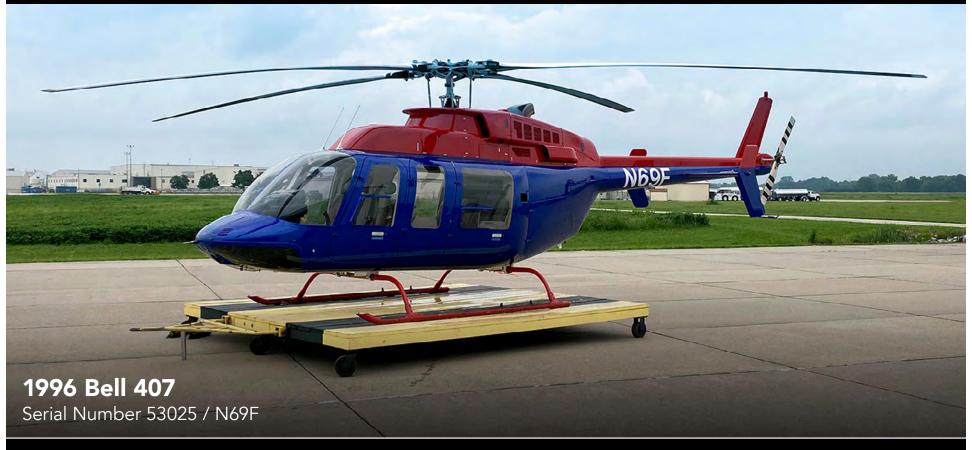

## PRICE REDUCTION! AVAILABLE FOR SALE OR LEASE.

SPECIFICATIONS AND PHOTOGRAPHS

314 409 4791

sales@jet-transactions.com

A Global Jet Transaction Company

Serial Number 53025 / N69F

#### HIGHLIGHTS

**New Paint and Current Inspections Completed June 2020** 

1 Crew & 6 Passenger Corporate Cloth Interior, Dual Controls & Air Conditioning

Replacement Aircraft In Place. Available Immediately.

U.S. Registered – N69F

Available With or Without Floats

L-3 Lynx NGT-9000(d) + ADS-B In and Out

Crew & Passenger Door Opener Kit

Price Reduction. For Sale or Lease. Inquire Today!

ACTT: 14,049 Hours CAE-847148 **Engine S/N: Engine TT:** 10,709 Ng Cycles: **9,590 Cycles** RIN: 19,985