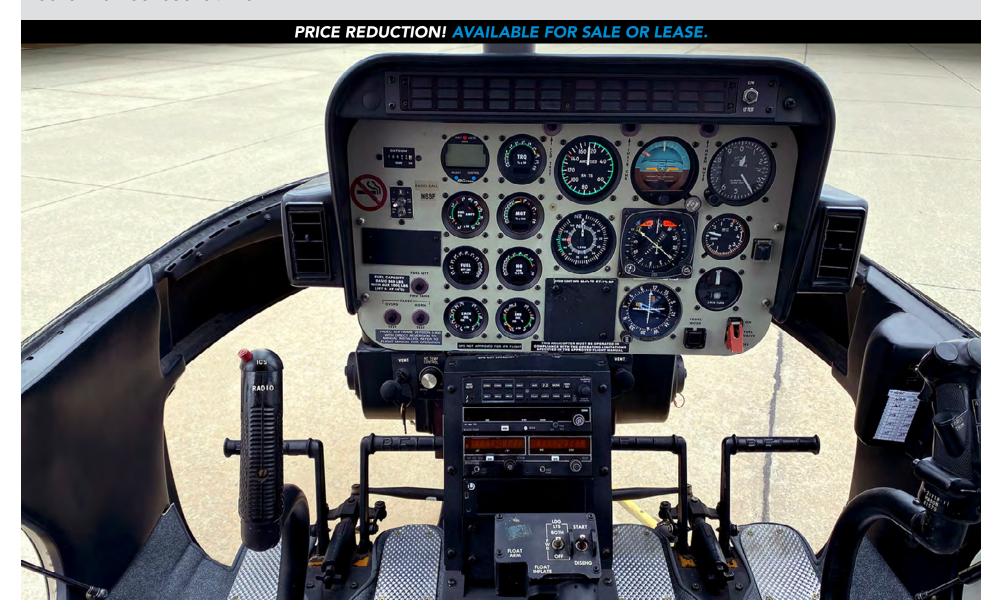

#### **EQUIPMENT**

L-3 Lynx NGT-9000(d) + ADS-B In and Out Bendix/King KY165 VHF Comm Radio Bendix/King KY196A VHF Comm Radio Bendix/King 525 Compass System Light Weight Emergency Floats Air Comm Air Conditioning Air Com Heater System Dual Rotor Brake Kit Engine Particle Separator **ICS System** 