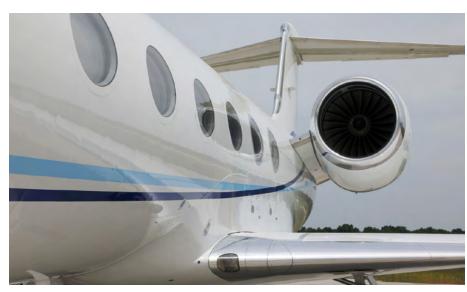

#### **EXTERIOR**

Lavatory

**New Striping Completed at West Star Aviation** February 2020

Base Paint Color Stripe Color Last Painted Date

Matterhorn White ARC Blue Pearl April 2013

Serial Number 4282