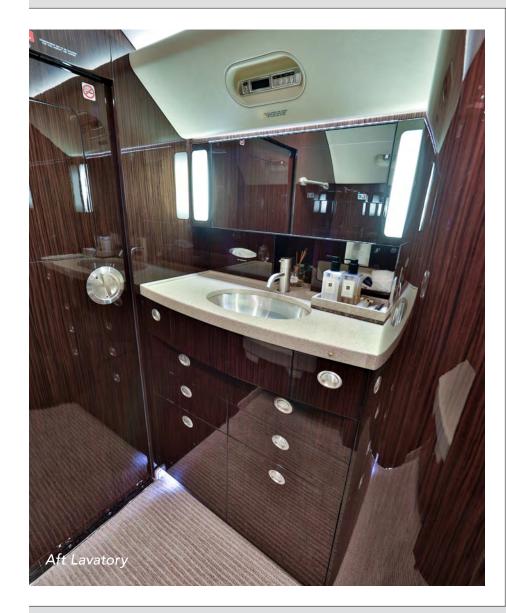

#### 14 Passenger Configuration with Forward Galley and Both Forward and Aft Passenger Lavatory

Fully equipped forward galley Galley Forward Cabin Four single club seats

Mid Cabin Four-place conference group with an opposing credenza Two single club seats with an opposing four-place divan Aft Cabin

Forward and aft cabin passenger lavatory