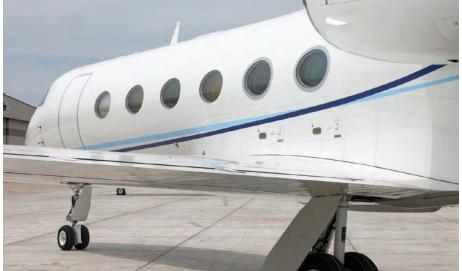

#### 14 Passenger Configuration with Forward Galley and Both Forward and Aft Passenger Lavatory

Fully equipped forward galley Galley Forward Cabin Four single club seats

Mid Cabin Four-place conference group with an opposing credenza Two single club seats with an opposing four-place divan Aft Cabin