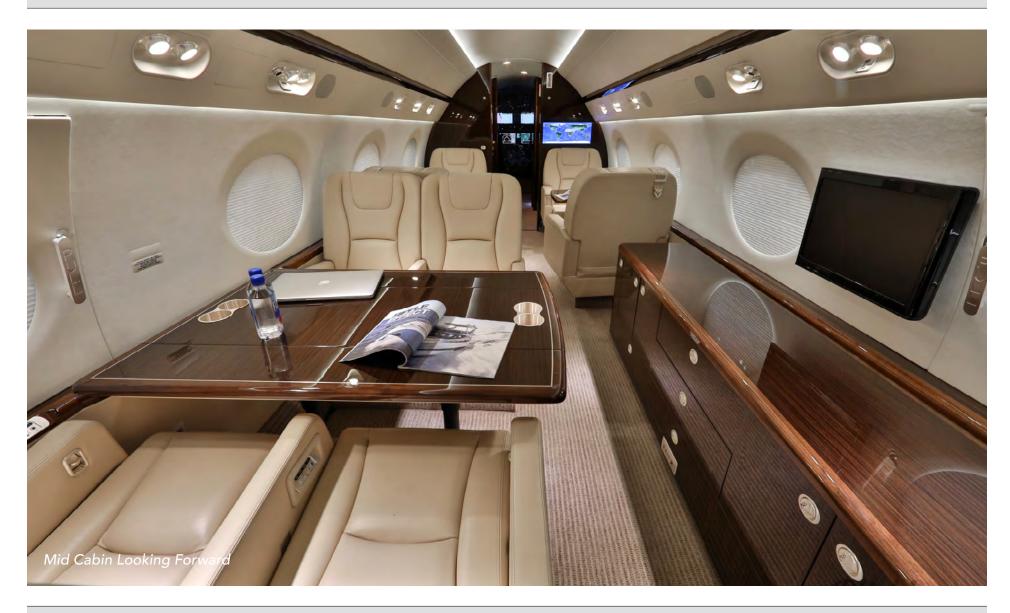

#### 14 Passenger Configuration with Forward Galley and Both Forward and Aft Passenger Lavatory

Fully equipped forward galley Galley Forward Cabin Four single club seats

Mid Cabin Four-place conference group with an opposing credenza Two single club seats with an opposing four-place divan Aft Cabin