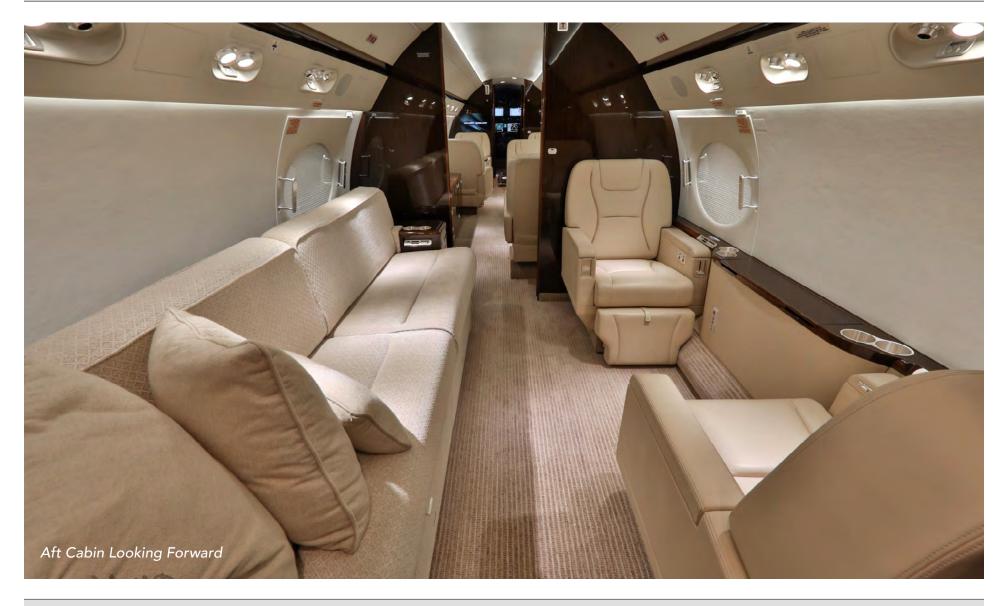

#### 14 Passenger Configuration with Forward Galley and Both Forward and Aft Passenger Lavatory

Fully equipped forward galley Galley Forward Cabin Four single club seats

Mid Cabin Four-place conference group with an opposing credenza Two single club seats with an opposing four-place divan Aft Cabin

Forward and aft cabin passenger lavatory