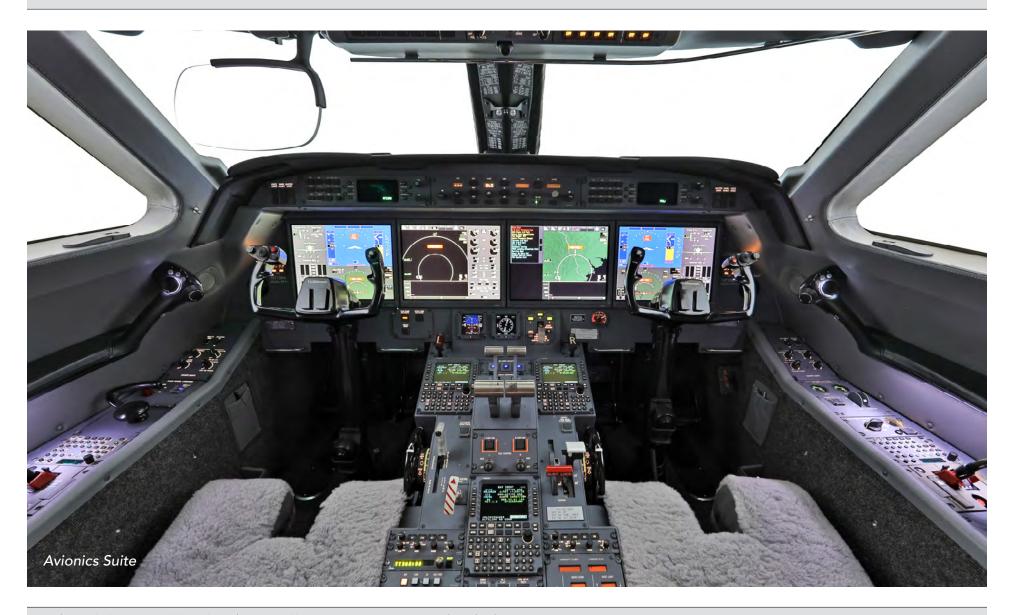

#### **AVIONICS**

| Type of Unit                            | Quantity | Description               |
|-----------------------------------------|----------|---------------------------|
| FMS (Flight Management System)          | 3        | Honeywell Primus EPIC     |
| GPS (GlobalPositioning System)          | 2        | Honeywell CMA-4024-1      |
| NAV (Navigation Radio)                  | 3        | Honeywell NAV-875A        |
| DME (Distance Measuring Equipment)      | 2        | Honeywell DM-855          |
| RMI (Remote Magnetic Indicator)         | 1        | L-3 EBDI-4000             |
| EVAS                                    |          |                           |
| (Emergency Vision Assurance System)     | 2        | 107STC-04                 |
| HGS (Head Up Guidance System)           | 1        | Collins                   |
| FCC (Flight Control Computer)           | 2        | 7029305-1902/7029305-1902 |
| IRU (Inertial Reference Unit)           | 3        | Honeywell LASEREF V MICRO |
| FD (Flight Director)                    | 2        | 7029305-1902/7029305-1902 |
| A/P (Autopilot)                         | 2        | 7029305-1902/7029305-1902 |
| VHF COM                                 |          |                           |
| (Very High Freq. Communication)         | 3        | Honeywell TR-866B         |
| HF COM                                  |          | D                         |
| (High Freq. Communications)             | 2        | RW Collins HF-9034A       |
| SELCAL (Selective Calling Padio System) | 2        |                           |
| (Selective Calling Radio System) SATCOM | 2        |                           |
| (Satellite Communications)              | 1        | Honeywell SD700           |
| RADAR                                   | 1        | Honeywell WU-880          |
| RADIO ALT (Radio Altimeter)             | 2        | Honeywell KPA405B         |
| XPNDR (Transponder)                     | 2        | Honeywell XS-858A         |
| EGWPS (Enhanced Ground Warning          |          | ,                         |
| Proximity System)                       | 2        | Honeywell EGPWM           |
| CVR (Cockpit Voice Recorder)            | 1        | 1606-01-00                |
| FDR (Flight Data Recorder)              | 1        | 1607-00-00                |
| TCAS                                    |          |                           |
| (Traffic Collision Avoidance System)    | 1        | 9003500-55905             |