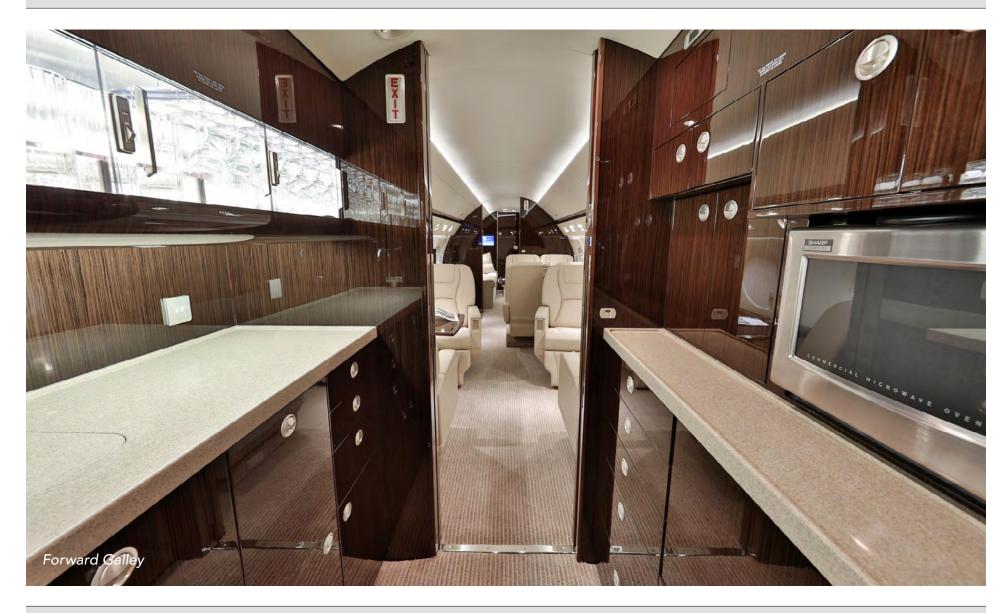

#### 14 Passenger Configuration with Forward Galley and Both Forward and Aft Passenger Lavatory

Fully equipped forward galley Galley Forward Cabin Four single club seats

Mid Cabin Four-place conference group with an opposing credenza Two single club seats with an opposing four-place divan Aft Cabin