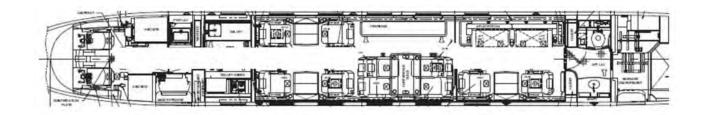

#### 14 Passenger Configuration with Forward Galley and Both Forward and Aft Passenger Lavatory

Fully equipped forward galley Galley Forward Cabin Four single club seats

Mid Cabin Four-place conference group with an opposing credenza Two single club seats with an opposing four-place divan Aft Cabin

Forward and aft cabin passenger lavatory