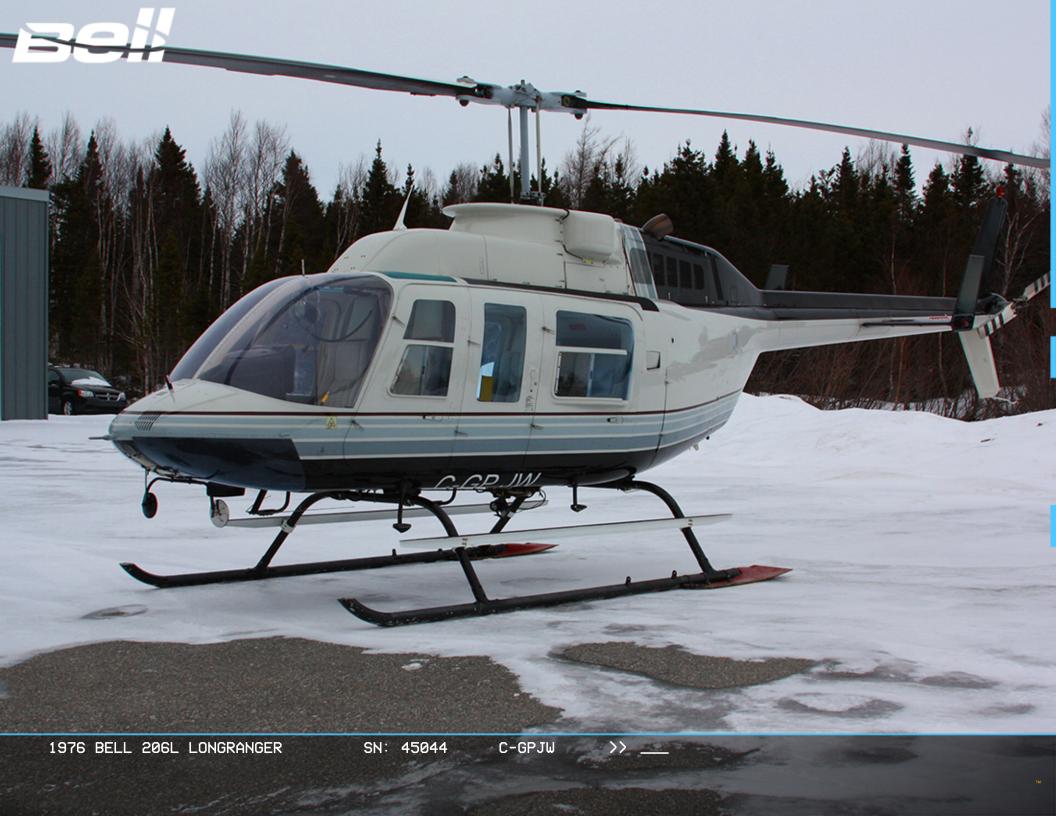

## AIRFRAME

TOTAL TIME SINCE NEW

STARTS LOCATION 4,506 HRS

l¬867 CANADA

### ENGINE

MODEL TSO

DINIAMAN AMIT
LST STAGE WHEEL
AND STAGE WHEEL
AND STAGE WHEEL
AND STAGE WHEEL

4TH STAGE WHEEL

250-C20R 282 HRS 1,467 HRS

1-492 REMAINING 1-492 REMAINING 4-267 REMAINING 2-973 REMAINING

## MAIN ROTOR

MODEL NUMBER SN: Alb7b

SN: A7078

206-015-001-107 468 HRS REMAINING 3<sub>1</sub>387 HRS REMAINING

# HISTORY / MAINTENANCE

NO KNOWN DAMAGE SAME OWNER LAST 30 YEARS COMPLETE LOGS