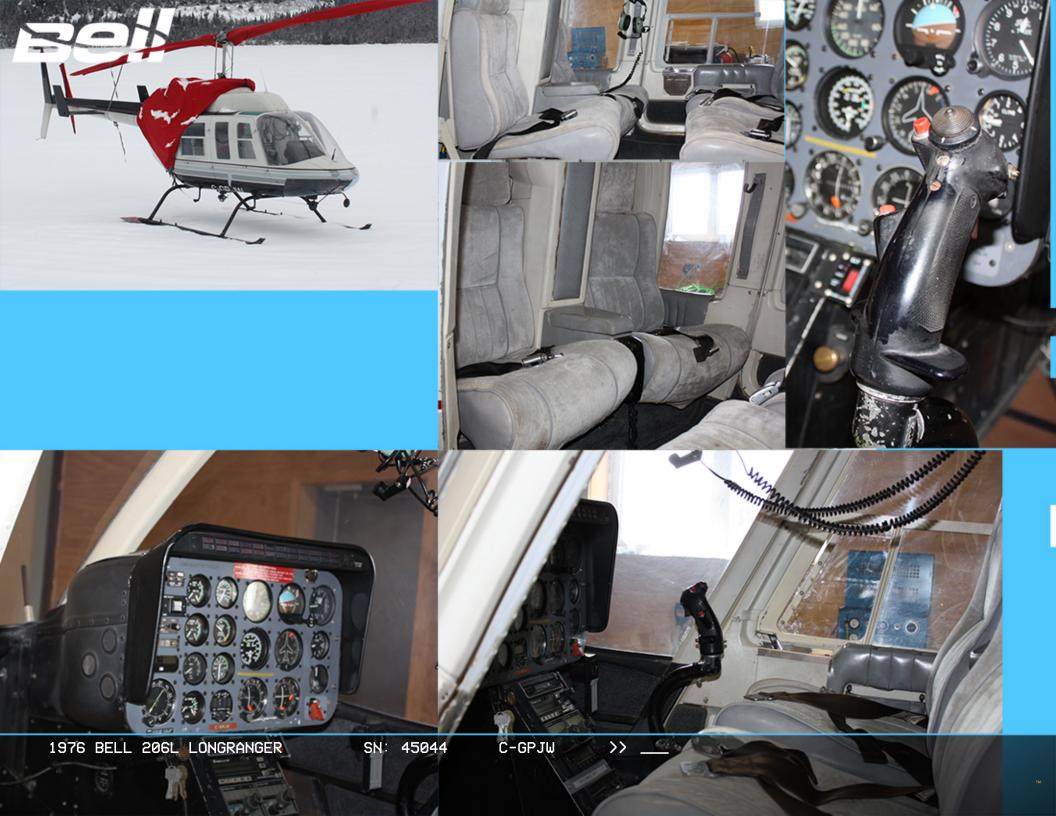

## AUIONICS

GARMIN GTR-225
GARMIN GPS-296
AIRSPEED INDICATOR
DUAL TACHOMETER
FUEL PRESSURE INDICATOR
LOADMETER
TORQUE GAUGE
KANNAD 406 ELT
ALTIMETER

#### HIGHLIGHTS

APRIL 2020
300 HR ANNUAL INSPECTION
12 MO INSPECTION
12 MO MAST INSPECTION
24 MO INSPECTION
NEW BATTERY
MAIN DRIVE SHAFT INSPECTION
REMOVED BOTH COLLINS VHF21 COMMS
REPLACED WITH GARMIN GTR-225