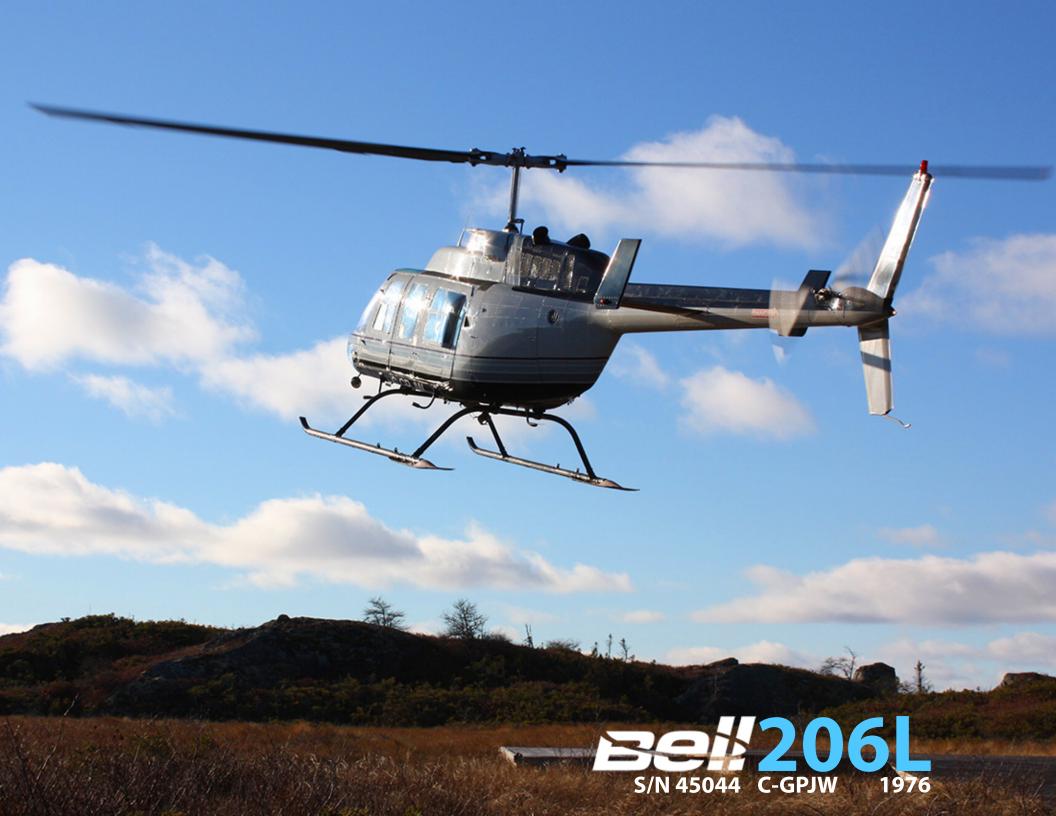

## AIRFRAME

TOTAL TIME SINCE NEW

STARTS LOCATION 4,506 HRS

l¬867 CANADA

### ENGINE

MODEL TSO

DINIAMAN AMIT
LST STAGE WHEEL
AND STAGE WHEEL
AND STAGE WHEEL
AND STAGE WHEEL

4TH STAGE WHEEL

250-C20R 282 HRS 1,467 HRS

1-492 REMAINING 1-492 REMAINING 4-267 REMAINING 2-973 REMAINING

## MAIN ROTOR

MODEL NUMBER SN: Alb7b

SN: A7078

206-015-001-107 468 HRS REMAINING 3<sub>1</sub>387 HRS REMAINING

# HISTORY / MAINTENANCE

NO KNOWN DAMAGE SAME OWNER LAST 30 YEARS COMPLETE LOGS