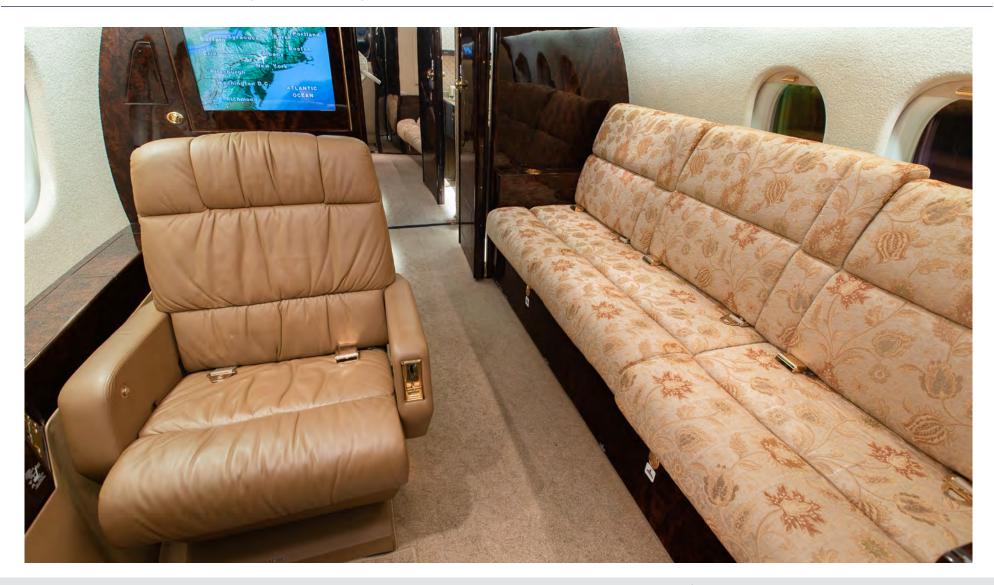

## INTERIOR:

Twelve (12) passenger configuration featuring a forward fully equipped galley with pocket door for additional privacy, followed by a four (4) place club, the mid cabin offers a four (4) place conference group opposite a credenza. The private aft cabin features a three (3) place divan opposite a single (1) forward facing chair. Aft passenger lavatory.

The individual chairs are covered in light tan colored leather coordinating with the tasteful fabric covered divan completed in a stylish flower pattern in tones of cream and beige colors. The gold colored plating compliments the medium toned high gloss veneer cabinetry.

Additional amenities include monitors located at each seating group as well as forward and aft bulkhead mounted monitors.