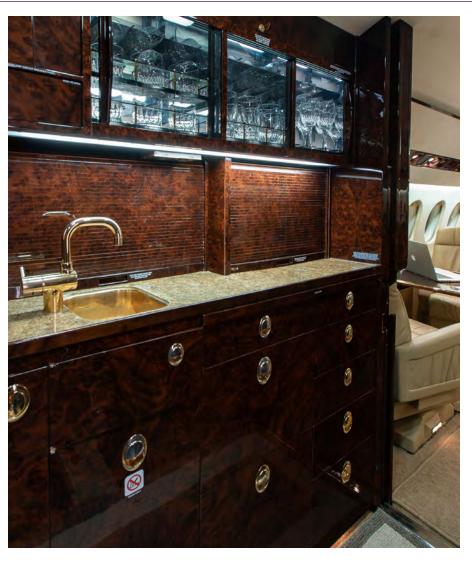

## INTERIOR:

Twelve (12) passenger configuration featuring a forward fully equipped galley with pocket door for additional privacy, followed by a four (4) place club, the mid cabin offers a four (4) place conference group opposite a credenza. The private aft cabin features a three (3) place divan opposite a single (1) forward facing chair. Aft passenger lavatory.

The individual chairs are covered in light tan colored leather coordinating with the tasteful fabric covered divan completed in a stylish flower pattern in tones of cream and beige colors. The gold colored plating compliments the medium toned high gloss veneer cabinetry.