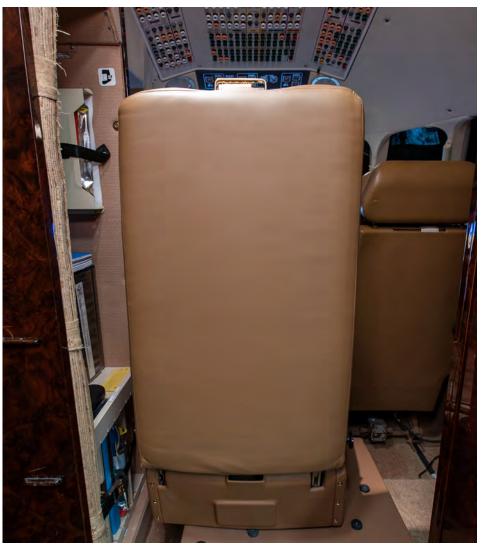

## INTERIOR:

Twelve (12) passenger configuration featuring a forward fully equipped galley with pocket door for additional privacy, followed by a four (4) place club, the mid cabin offers a four (4) place conference group opposite a credenza. The private aft cabin features a three (3) place divan opposite a single (1) forward facing chair. Aft passenger lavatory.