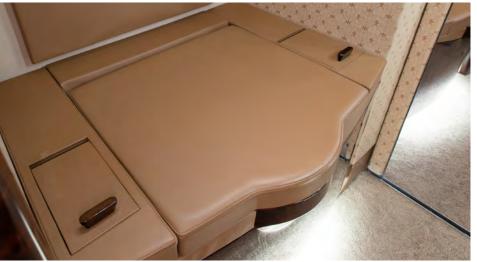

## INTERIOR:

Twelve (12) passenger configuration featuring a forward fully equipped galley with pocket door for additional privacy, followed by a four (4) place club, the mid cabin offers a four (4) place conference group opposite a credenza. The private aft cabin features a three (3) place divan opposite a single (1) forward facing chair. Aft passenger lavatory.

The individual chairs are covered in light tan colored leather coordinating with the tasteful fabric covered divan completed in a stylish flower pattern in tones of cream and beige colors. The gold colored plating compliments the medium toned high gloss veneer cabinetry.