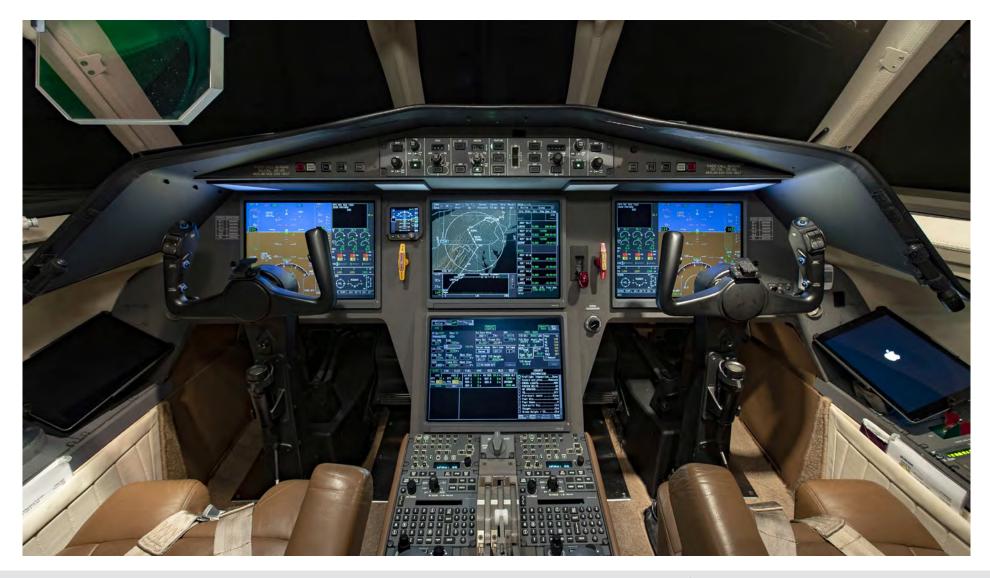

#### AVIONICS:

- **Enhanced EASy II Avionics System**
- Four (4) Tube Honeywell EASy Electronic Flight Instrument System (EFIS)
- Honeywell EASy Electronic Standby Instrument System (ESIS)
- Honeywell EASy EICAS (Engine Indicating & Crew Alerting System)
- Dual Honeywell Primus 2000 A/P (Autopilot)
- Flight Dynamics HGS-2860 HUD (Head Up Display) CAT III Capable
- Dual Honeywell XS-857 w/ Mode S XPNDR (Transponder)
- Triple Honeywell Primus Epic FMS Flight Management System (FMS)
- Dual Honeywell GR-550 GPS (Global Positioning System)
- Triple Honeywell Laseref V IRS (Inertial Reference System)
- Dual Honeywell AZ-200 ADC (Air Data Computer)
- Triple Honeywell TR-865A w/ 8.33 Spacing VHF COM (Very High Freq.
- Dual Collins HF-9034A w/ Selcal HF COM (High Freq. Communications)
- Dual Honeywell DM-855 DME (Distance Measuring Equipment)
- Dual Honeywell DF-855 ADF (Automatic Direction Finder)
- Dual Honeywell NV-865A w/ FM Immunity NAV (Navigation Radio)
- Thrane & Thrane Aviator 700D SATCOM w/Swift Broadband
- Honeywell AV-900 Third Audio System
- Triple Honeywell SM-2000 Autothrottle
- Honeywell WU-880 Radar
- Triple Honeywell AA-300 Radar ALT (Radar Altimeter)
- Honeywell Mk V w/ Windshear EGPWS
- Honeywell TCAS-2000 w/ Change 7.1 TCAS
- Honeywell AR-120 (2 Hrs) CVR (Cockpit Voice Recorder)
- Honeywell AR-128 SSFDR (Solid State Flight Data Recorder)
- Elta ADT 406 Mhz ELT (Emergency Locator Transmitter)