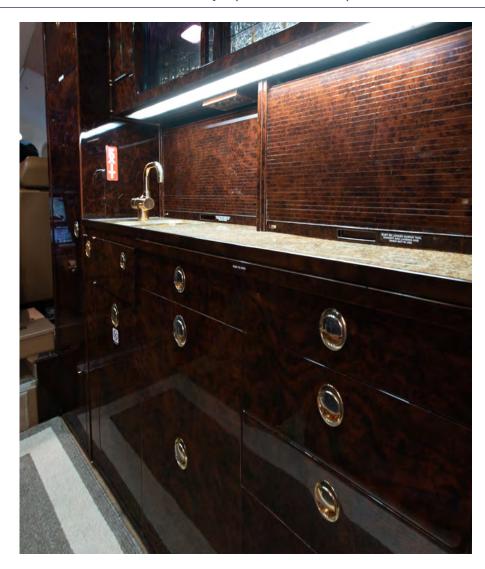

## INTERIOR:

Twelve (12) passenger configuration featuring a forward fully equipped galley with pocket door for additional privacy, followed by a four (4) place club, the mid cabin offers a four (4) place conference group opposite a credenza. The private aft cabin features a three (3) place divan opposite a single (1) forward facing chair. Aft passenger lavatory.

The individual chairs are covered in light tan colored leather coordinating with the tasteful fabric covered divan completed in a stylish flower pattern in tones of cream and beige colors. The gold colored plating compliments the medium toned high gloss veneer cabinetry.