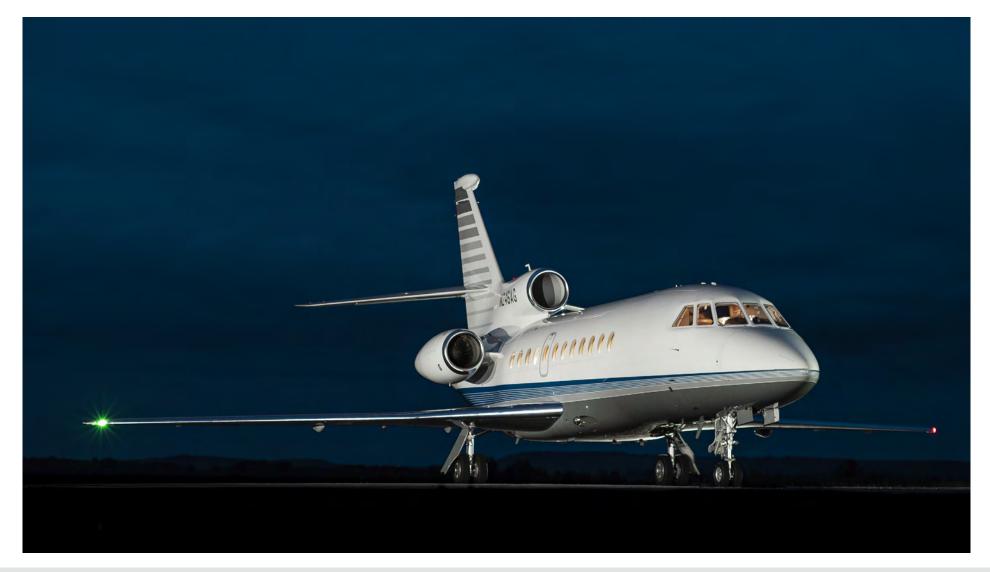

#### **EXTERIOR:**

Overall White Upper Fuselage with Gray Toned Custom Accent Striping on the Tail. Medium Gray Lower Fuselage with Dark Blue & Tones of Gray Accent Striping.

AVPRO, INC. 900 Bestgate Road, Suite 412 Annapolis, Maryland 21401