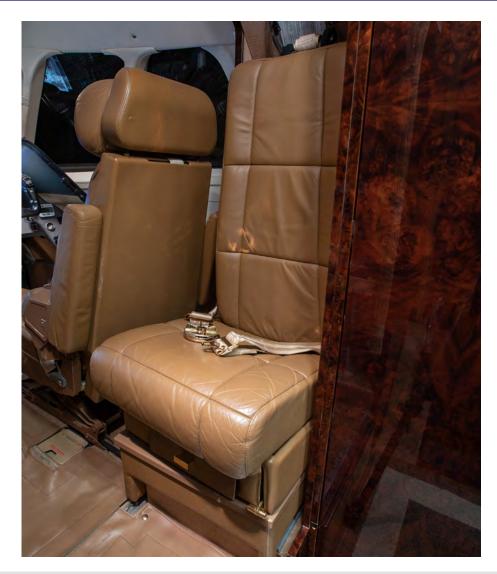

## INTERIOR:

Twelve (12) passenger configuration featuring a forward fully equipped galley with pocket door for additional privacy, followed by a four (4) place club, the mid cabin offers a four (4) place conference group opposite a credenza. The private aft cabin features a three (3) place divan opposite a single (1) forward facing chair. Aft passenger lavatory.

The individual chairs are covered in light tan colored leather coordinating with the tasteful fabric covered divan completed in a stylish flower pattern in tones of cream and beige colors. The gold colored plating compliments the medium toned high gloss veneer cabinetry.