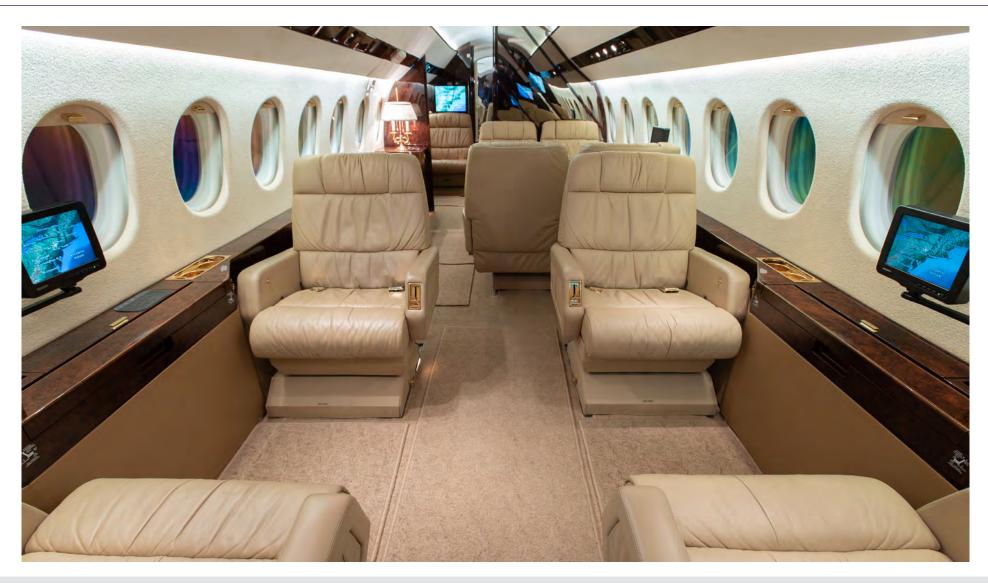

## INTERIOR:

Twelve (12) passenger configuration featuring a forward fully equipped galley with pocket door for additional privacy, followed by a four (4) place club, the mid cabin offers a four (4) place conference group opposite a credenza. The private aft cabin features a three (3) place divan opposite a single (1) forward facing chair. Aft passenger lavatory.

The individual chairs are covered in light tan colored leather coordinating with the tasteful fabric covered divan completed in a stylish flower pattern in tones of cream and beige colors. The gold colored plating compliments the medium toned high gloss veneer cabinetry.

Additional amenities include monitors located at each seating group as well as forward and aft bulkhead mounted monitors.