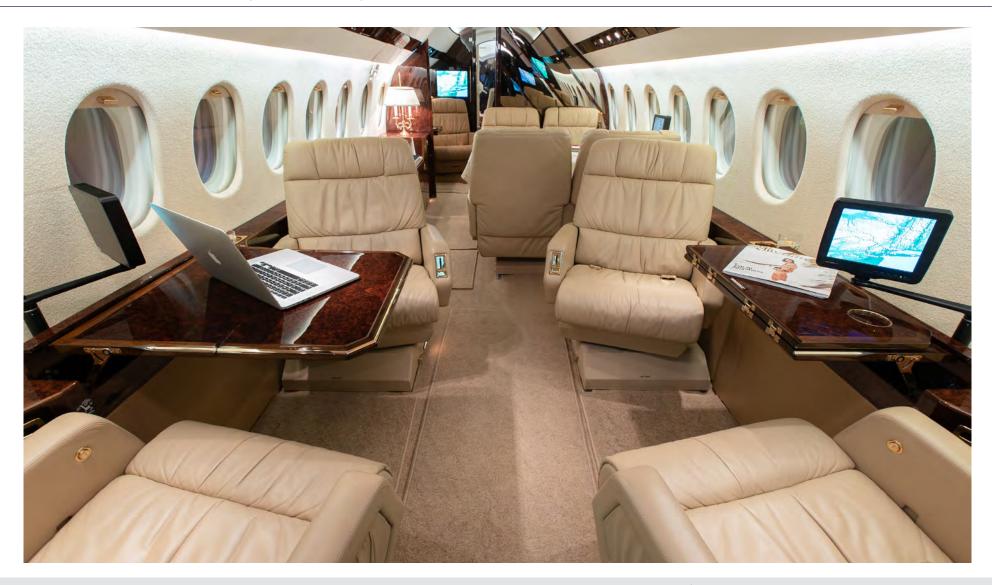

## INTERIOR:

Twelve (12) passenger configuration featuring a forward fully equipped galley with pocket door for additional privacy, followed by a four (4) place club, the mid cabin offers a four (4) place conference group opposite a credenza. The private aft cabin features a three (3) place divan opposite a single (1) forward facing chair. Aft passenger lavatory.

The individual chairs are covered in light tan colored leather coordinating with the tasteful fabric covered divan completed in a stylish flower pattern in tones of cream and beige colors. The gold colored plating compliments the medium toned high gloss veneer cabinetry.

Additional amenities include monitors located at each seating group as well as forward and aft bulkhead mounted monitors.