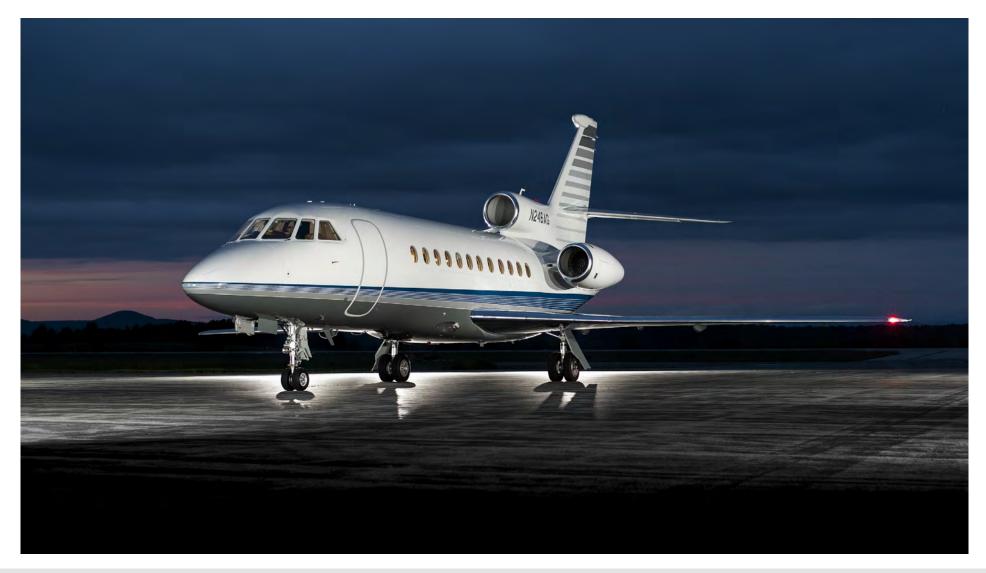

#### **EXTERIOR:**

Overall White Upper Fuselage with Gray Toned Custom Accent Striping on the Tail. Medium Gray Lower Fuselage with Dark Blue & Tones of Gray Accent Striping.

AVPRO, INC. 900 Bestgate Road, Suite 412 Annapolis, Maryland 21401