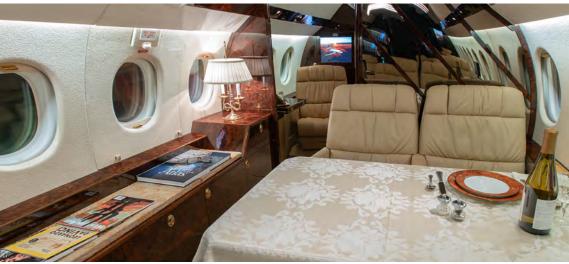

## INTERIOR:

Twelve (12) passenger configuration featuring a forward fully equipped galley with pocket door for additional privacy, followed by a four (4) place club, the mid cabin offers a four (4) place conference group opposite a credenza. The private aft cabin features a three (3) place divan opposite a single (1) forward facing chair. Aft passenger lavatory.

The individual chairs are covered in light tan colored leather coordinating with the tasteful fabric covered divan completed in a stylish flower pattern in tones of cream and beige colors. The gold colored plating compliments the medium toned high gloss veneer cabinetry.

Additional amenities include monitors located at each seating group as well as forward and aft bulkhead mounted monitors.