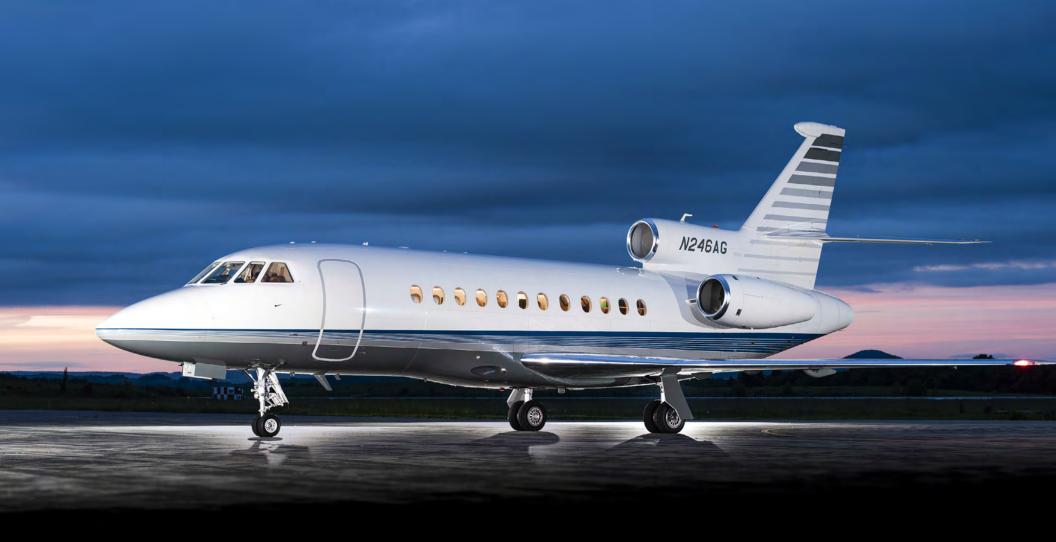

#### **EXTERIOR:**

Overall White Upper Fuselage with Gray Toned Custom Accent Striping on the Tail. Medium Gray Lower Fuselage with Dark Blue & Tones of Gray Accent Striping.

AVPRO, INC. 900 Bestgate Road, Suite 412 Annapolis, Maryland 21401