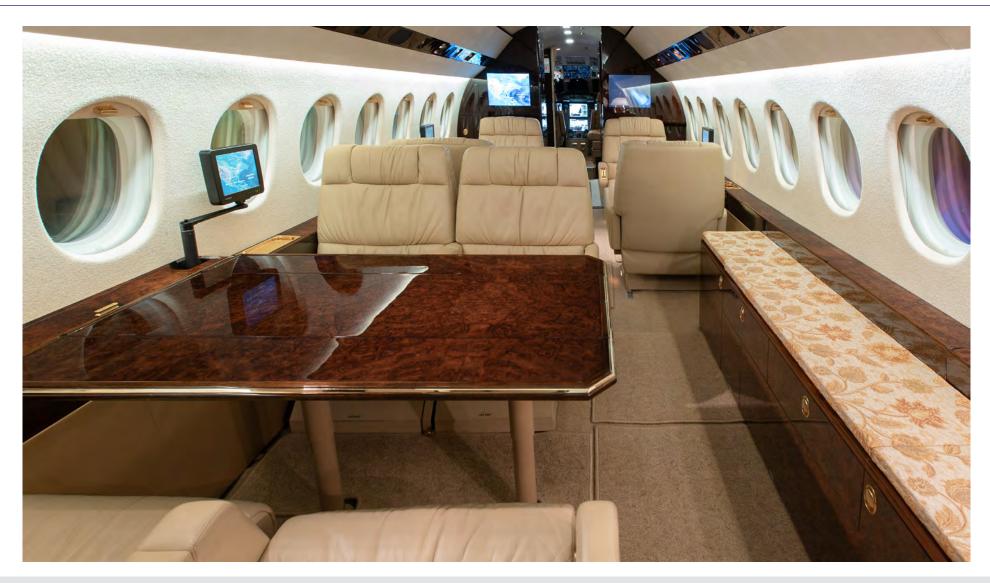

## INTERIOR:

Twelve (12) passenger configuration featuring a forward fully equipped galley with pocket door for additional privacy, followed by a four (4) place club, the mid cabin offers a four (4) place conference group opposite a credenza. The private aft cabin features a three (3) place divan opposite a single (1) forward facing chair. Aft passenger lavatory.

The individual chairs are covered in light tan colored leather coordinating with the tasteful fabric covered divan completed in a stylish flower pattern in tones of cream and beige colors. The gold colored plating compliments the medium toned high gloss veneer cabinetry.

Additional amenities include monitors located at each seating group as well as forward and aft bulkhead mounted monitors.