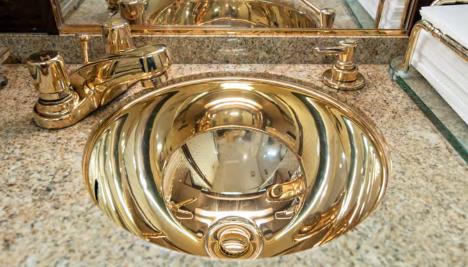

The individual chairs are covered in light tan colored leather coordinating with the tasteful fabric covered divan completed in a stylish flower pattern in tones of cream and beige colors. The gold colored plating compliments the medium toned high gloss veneer cabinetry.