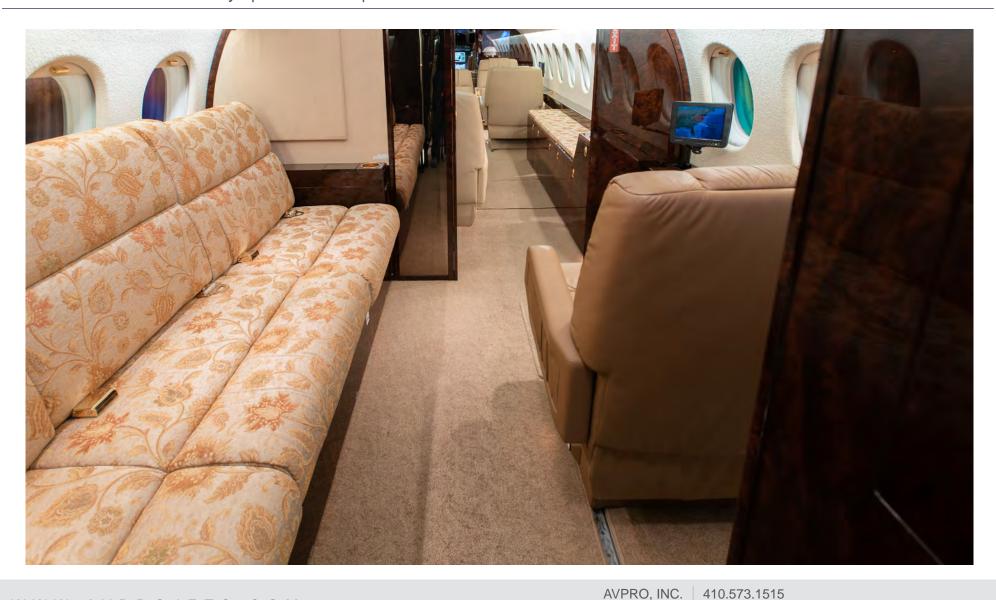

## INTERIOR:

Twelve (12) passenger configuration featuring a forward fully equipped galley with pocket door for additional privacy, followed by a four (4) place club, the mid cabin offers a four (4) place conference group opposite a credenza. The private aft cabin features a three (3) place divan opposite a single (1) forward facing chair. Aft passenger lavatory.

The individual chairs are covered in light tan colored leather coordinating with the tasteful fabric covered divan completed in a stylish flower pattern in tones of cream and beige colors. The gold colored plating compliments the medium toned high gloss veneer cabinetry.

Additional amenities include monitors located at each seating group as well as forward and aft bulkhead mounted monitors.