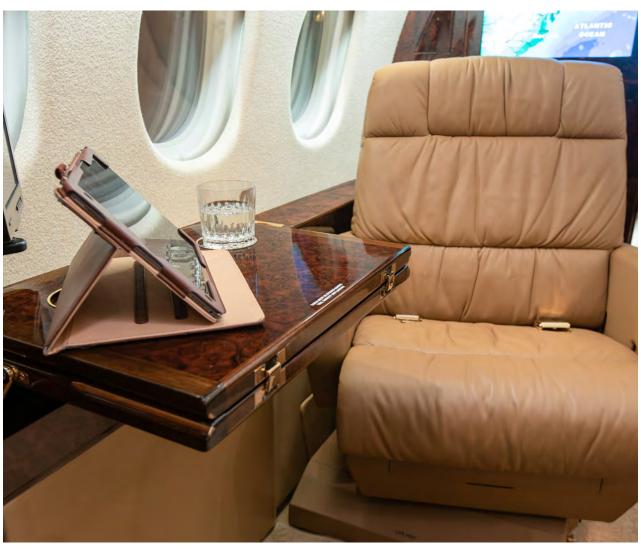

## INTERIOR:

Twelve (12) passenger configuration featuring a forward fully equipped galley with pocket door for additional privacy, followed by a four (4) place club, the mid cabin offers a four (4) place conference group opposite a credenza. The private aft cabin features a three (3) place divan opposite a single (1) forward facing chair. Aft passenger lavatory.

The individual chairs are covered in light tan colored leather coordinating with the tasteful fabric covered divan completed in a stylish flower pattern in tones of cream and beige colors. The gold colored plating compliments the medium toned high gloss veneer cabinetry.

Additional amenities include monitors located at each seating group as well as forward and aft bulkhead mounted monitors.