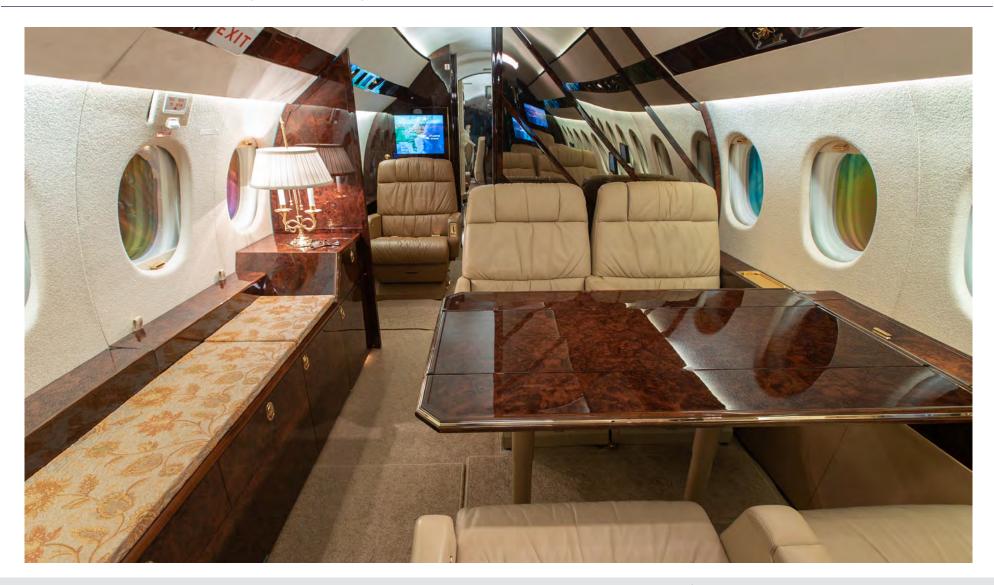

## INTERIOR:

Twelve (12) passenger configuration featuring a forward fully equipped galley with pocket door for additional privacy, followed by a four (4) place club, the mid cabin offers a four (4) place conference group opposite a credenza. The private aft cabin features a three (3) place divan opposite a single (1) forward facing chair. Aft passenger lavatory.

The individual chairs are covered in light tan colored leather coordinating with the tasteful fabric covered divan completed in a stylish flower pattern in tones of cream and beige colors. The gold colored plating compliments the medium toned high gloss veneer cabinetry.

Additional amenities include monitors located at each seating group as well as forward and aft bulkhead mounted monitors.