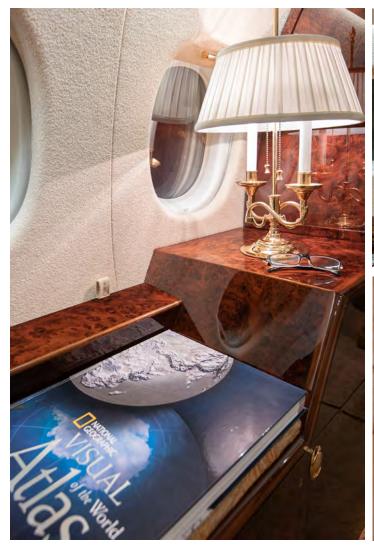

## INTERIOR:

Twelve (12) passenger configuration featuring a forward fully equipped galley with pocket door for additional privacy, followed by a four (4) place club, the mid cabin offers a four (4) place conference group opposite a credenza. The private aft cabin features a three (3) place divan opposite a single (1) forward facing chair. Aft passenger lavatory.

The individual chairs are covered in light tan colored leather coordinating with the tasteful fabric covered divan completed in a stylish flower pattern in tones of cream and beige colors. The gold colored plating compliments the medium toned high gloss veneer cabinetry.