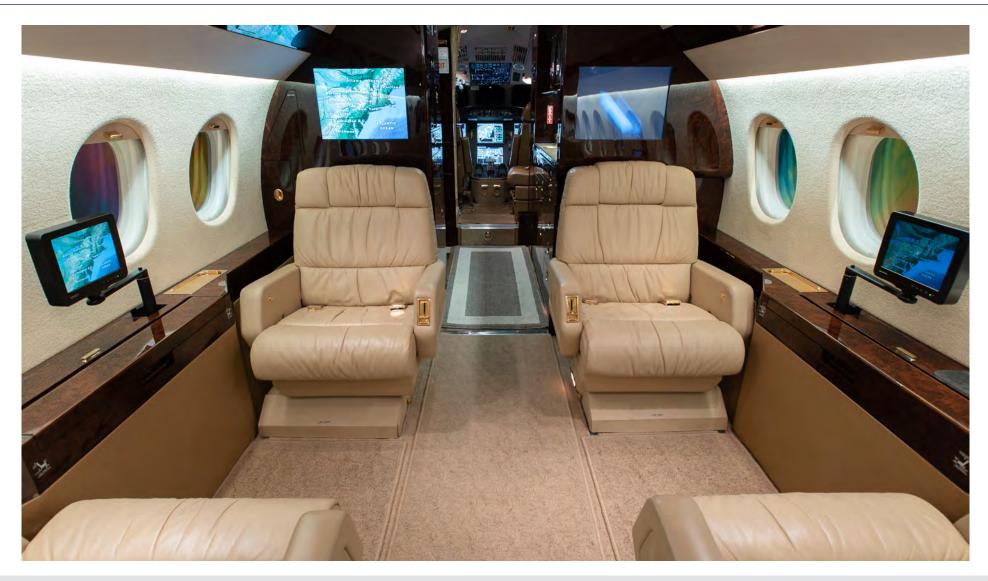

## INTERIOR:

Twelve (12) passenger configuration featuring a forward fully equipped galley with pocket door for additional privacy, followed by a four (4) place club, the mid cabin offers a four (4) place conference group opposite a credenza. The private aft cabin features a three (3) place divan opposite a single (1) forward facing chair. Aft passenger lavatory.

The individual chairs are covered in light tan colored leather coordinating with the tasteful fabric covered divan completed in a stylish flower pattern in tones of cream and beige colors. The gold colored plating compliments the medium toned high gloss veneer cabinetry.

Additional amenities include monitors located at each seating group as well as forward and aft bulkhead mounted monitors.