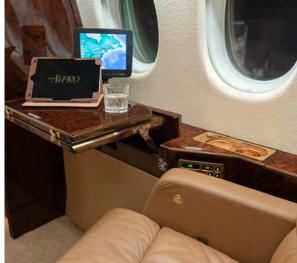

Additional amenities include monitors located at each seating group as well as forward and aft bulkhead mounted monitors.