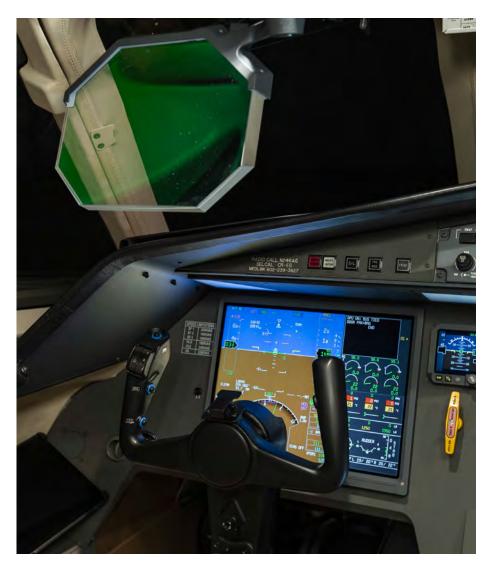

#### AVIONICS:

- **Enhanced EASy II Avionics System**
- Four (4) Tube Honeywell EASy Electronic Flight Instrument System (EFIS)
- Honeywell EASy Electronic Standby Instrument System (ESIS)
- Honeywell EASy EICAS (Engine Indicating & Crew Alerting System)
- Dual Honeywell Primus 2000 A/P (Autopilot)
- Flight Dynamics HGS-2860 HUD (Head Up Display) CAT III Capable
- Dual Honeywell XS-857 w/ Mode S XPNDR (Transponder)
- Triple Honeywell Primus Epic FMS Flight Management System (FMS)
- Dual Honeywell GR-550 GPS (Global Positioning System)
- Triple Honeywell Laseref V IRS (Inertial Reference System)
- Dual Honeywell AZ-200 ADC (Air Data Computer)
- Triple Honeywell TR-865A w/ 8.33 Spacing VHF COM (Very High Freq.
- Dual Collins HF-9034A w/ Selcal HF COM (High Freq. Communications)
- Dual Honeywell DM-855 DME (Distance Measuring Equipment)
- Dual Honeywell DF-855 ADF (Automatic Direction Finder)
- Dual Honeywell NV-865A w/ FM Immunity NAV (Navigation Radio)
- Thrane & Thrane Aviator 700D SATCOM w/Swift Broadband
- Honeywell AV-900 Third Audio System
- Triple Honeywell SM-2000 Autothrottle
- Honeywell WU-880 Radar
- Triple Honeywell AA-300 Radar ALT (Radar Altimeter)
- Honeywell Mk V w/ Windshear EGPWS
- Honeywell TCAS-2000 w/ Change 7.1 TCAS
- Honeywell AR-120 (2 Hrs) CVR (Cockpit Voice Recorder)
- Honeywell AR-128 SSFDR (Solid State Flight Data Recorder)
- Elta ADT 406 Mhz ELT (Emergency Locator Transmitter)