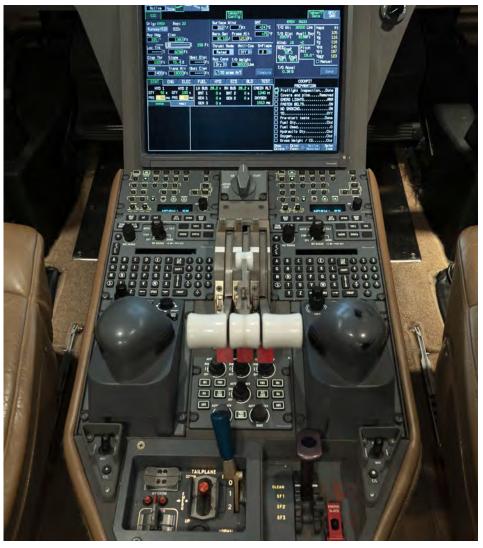

#### AVIONICS:

- **Enhanced EASy II Avionics System**
- Four (4) Tube Honeywell EASy Electronic Flight Instrument System (EFIS)
- Honeywell EASy Electronic Standby Instrument System (ESIS)
- Honeywell EASy EICAS (Engine Indicating & Crew Alerting System)
- Dual Honeywell Primus 2000 A/P (Autopilot)
- Flight Dynamics HGS-2860 HUD (Head Up Display) CAT III Capable
- Dual Honeywell XS-857 w/ Mode S XPNDR (Transponder)
- Triple Honeywell Primus Epic FMS Flight Management System (FMS)
- Dual Honeywell GR-550 GPS (Global Positioning System)
- Triple Honeywell Laseref V IRS (Inertial Reference System)
- Dual Honeywell AZ-200 ADC (Air Data Computer)
- Triple Honeywell TR-865A w/ 8.33 Spacing VHF COM (Very High Freq.
- Dual Collins HF-9034A w/ Selcal HF COM (High Freq. Communications)
- Dual Honeywell DM-855 DME (Distance Measuring Equipment)
- Dual Honeywell DF-855 ADF (Automatic Direction Finder)
- Dual Honeywell NV-865A w/ FM Immunity NAV (Navigation Radio)
- Thrane & Thrane Aviator 700D SATCOM w/Swift Broadband
- Honeywell AV-900 Third Audio System
- Triple Honeywell SM-2000 Autothrottle
- Honeywell WU-880 Radar
- Triple Honeywell AA-300 Radar ALT (Radar Altimeter)
- Honeywell Mk V w/ Windshear EGPWS
- Honeywell TCAS-2000 w/ Change 7.1 TCAS
- Honeywell AR-120 (2 Hrs) CVR (Cockpit Voice Recorder)
- Honeywell AR-128 SSFDR (Solid State Flight Data Recorder)
- Elta ADT 406 Mhz ELT (Emergency Locator Transmitter)